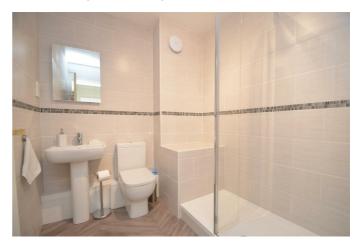

# **Bedroom** 11'10" x 11'9" (3.62 x 3.59)

Fitted wardrobes to one wall, electric radiator, window to the front.

**Shower Room** 7'0" x 6'4" (2.14 x 1.95)

Walk in shower with electric shower, low level w/c, pedestal and wash basin, tiling to the walls, electric radiator, extractor.