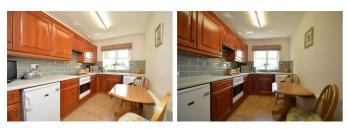

## Kitchen

11'6" x 7'3" (3.52 x 2.22)

Base and eye level units with contrasting work surfaces, integrated oven, ceramic hob and concealed cooker hood, single sink, plumbed for a washing machine, partial tiling to the walls, electric radiator, window to the side.