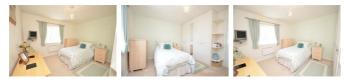

# **Communal entrance**

A secure intercom system allows access into the apartment block.

**Entrance Hallway** 

With laminate flooring, electric storage heater, built in cupboard housing the tank.

**Living Room** 14'11" x 13'4" (4.56 x 4.07)

Living flame effect electric fire with feature surround, insert and hearth, electric radiator, windows to the side and rear.

# **Bedroom** 11'10" x 11'9" (3.62 x 3.59)

Fitted wardrobes to one wall, electric radiator, window to the front.

**Shower Room** 7'0" x 6'4" (2.14 x 1.95)

Walk in shower with electric shower, low level w/c, pedestal and wash basin, tiling to the walls, electric radiator, extractor.