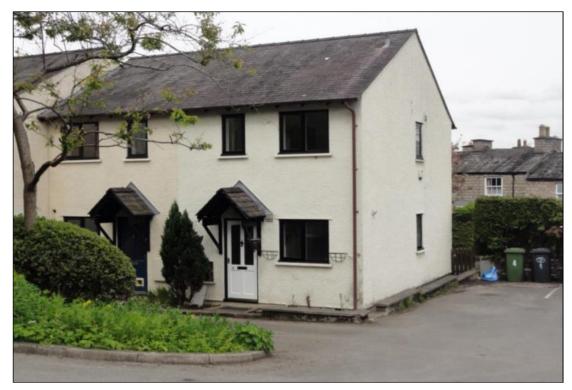

## Strickland Court, Kendal, Cumbria, LA9 4QU

**Description:**A two bedroom, unfurnished, end terraced house in Strickland Court, which is within easy walking distance of the town centre. The property offers lounge, kitchen, two bedrooms and bathroom. Enclosed garden with shed, and off road parking. Council Tax Band C. EPC rated C. No Pets. No smokers. Applicants in receipt of housing allowance will be considered with a guarantor, at the landlords discretion. A Holding Deposit of £150, equivalent to one weeks rent, will be payable upon application, and before references are sought. Subject to satisfactory references and before the commencement of a tenancy, a Tenancy Deposit of £750, equivalent to five weeks rent, will be payable (the Holding Deposit will form part of the Tenancy Deposit).