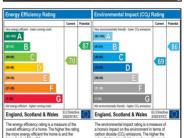

## Strickland Court, Kendal, Cumbria, LA9 4QU

**Description:**A two bedroom, unfurnished, end terraced house in Strickland Court, which is within easy walking distance of the town centre. The property offers lounge, kitchen, two bedrooms and bathroom. Enclosed garden with shed, and off road parking. Council Tax Band C. EPC rated C. No Pets. No smokers. Applicants in receipt of housing allowance will be considered with a guarantor, at the landlords discretion. A Holding Deposit of £150, equivalent to one weeks rent, will be payable upon application, and before references are sought. Subject to satisfactory references and before the commencement of a tenancy, a Tenancy Deposit of £750, equivalent to five weeks rent, will be payable (the Holding Deposit will form part of the Tenancy Deposit).