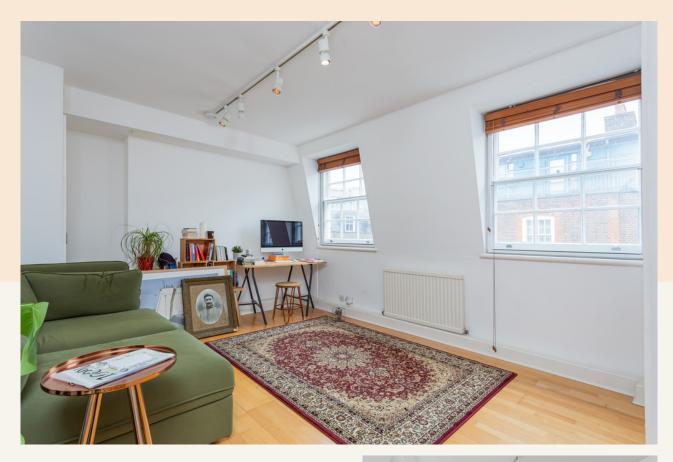

# **People Make Places**

Neal Street, Covent Garden WC2

1 bedroom | 377 sq ft

Neal Street is one of Covent Garden's most attractive streets and situated on the 4th floor (with lift) of an attractive building is this great one bedroom apartment, with wood floors throughout there is an open plan reception room with galley kitchen, double bedroom with good storage and a modern shower room.

#### What you need to know

- One bedroom
- Shower room
- 4th floor (with lift)
- Wood floors
- 24 hour security office close by
- Unfurnished
- Open plan kitchen
- Good storage
- Available from late March
- Close to Tottenham Court Road

#### Overview

Situated on the 4th floor of a period building in the ever popular Seven Dials area of Covent Garden, this charming one bedroom flat is moments from world class restaurants, pubs, bars and shops.