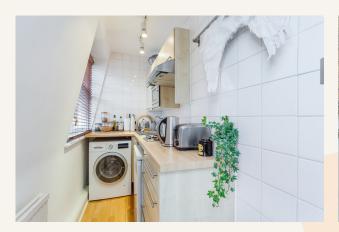

# **People Make Places**

Neal Street, Covent Garden WC2

1 bedroom | 377 sq ft

Neal Street is one of Covent Garden's most attractive streets and situated on the 4th floor (with lift) of an attractive building is this great one bedroom apartment, with wood floors throughout there is an open plan reception room with galley kitchen, double bedroom with good storage and a modern shower room.

#### What you need to know

- One bedroom
- Shower room
- 4th floor (with lift)
- Wood floors
- 24 hour security office close by
- Unfurnished
- Open plan kitchen
- Good storage
- Available from late March
- Close to Tottenham Court Road