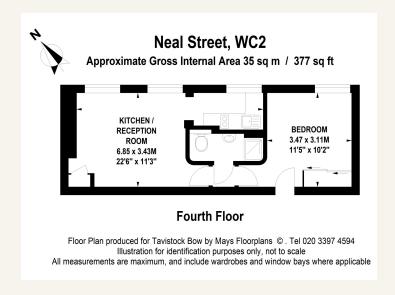

# **People Make Places**

Neal Street, Covent Garden WC2

1 bedroom | 377 sq ft

Neal Street is one of Covent Garden's most attractive streets and situated on the 4th floor (with lift) of an attractive building is this great one bedroom apartment, with wood floors throughout there is an open plan reception room with galley kitchen, double bedroom with good storage and a modern shower room.

#### Overview

Situated on the 4th floor of a period building in the ever popular Seven Dials area of Covent Garden, this charming one bedroom flat is moments from world class restaurants, pubs, bars and shops.