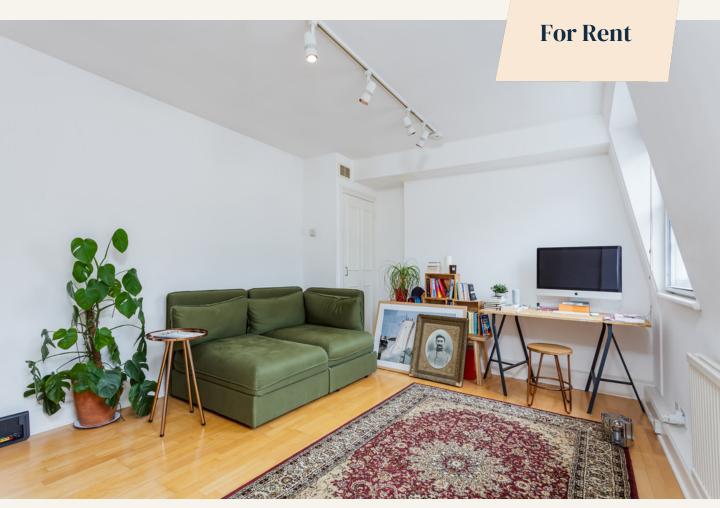

# **People Make Places**

Neal Street, Covent Garden WC2

1 bedroom | 377 sq ft

Neal Street is one of Covent Garden's most attractive streets and situated on the 4th floor (with lift) of an attractive building is this great one bedroom apartment, with wood floors throughout there is an open plan reception room with galley kitchen, double bedroom with good storage and a modern shower room.

#### What you need to know

- One bedroom
- Shower room
- 4th floor (with lift)
- Wood floors
- 24 hour security office close by
- Unfurnished
- Open plan kitchen
- Good storage
- Available from late March
- Close to Tottenham Court Road

#### Overview

Situated on the 4th floor of a period building in the ever popular Seven Dials area of Covent Garden, this charming one bedroom flat is moments from world class restaurants, pubs, bars and shops.