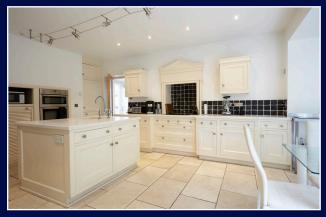

With accommodation approaching 3,000 sq ft, this happy home offers a versatile layout giving options for generous space on all three floors.

On the ground floor there are five reception rooms including the well-equipped kitchen/breakfast room as well as having a shower room.

### ACCOMMODATION

Gabled Front Conservatory • Kitchen/Breakfast Room • Formal Dining Room

Lounge • Family Room • Utility Room • Guest Cloakroom

Study • Play Room/Music Room

Five Double Bedrooms • Four Bath/Shower Rooms (2 en-suite)