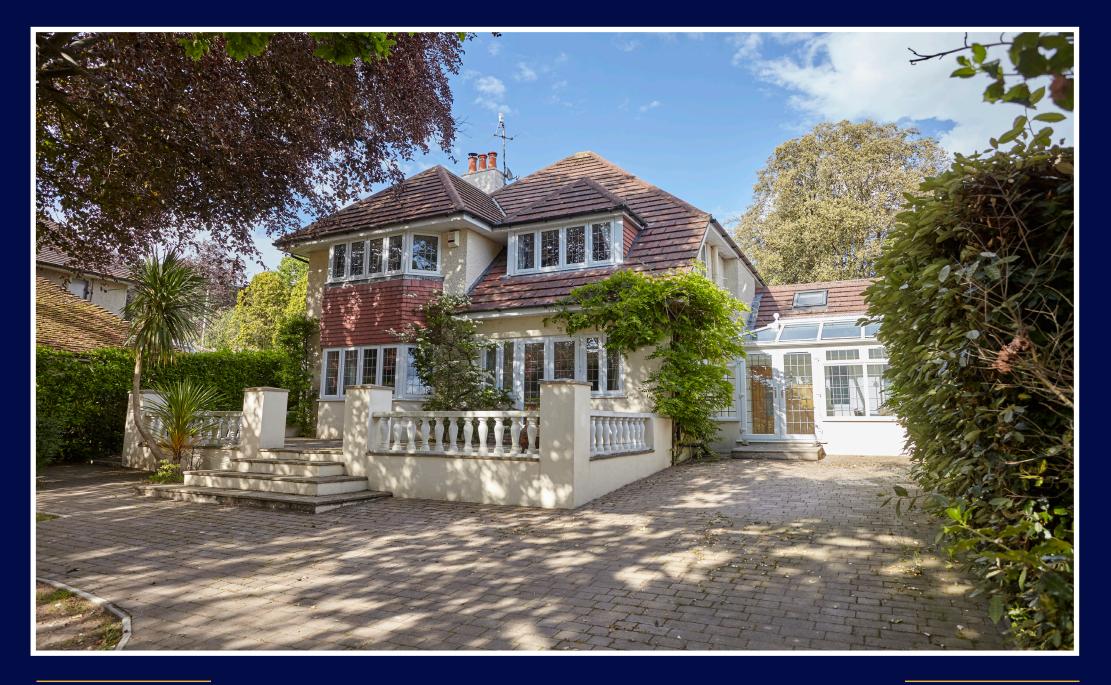

## 28 Springfield Road, Poole, Dorset BH14 0LQ

#### Price Guide £799,950

Set well back from the road and believed to have been built in the 1930s, this five-bedroom, detached family home is very well presented and has been renovated and refurbished by the current owners over the last few years.

With accommodation approaching 3,000 sq ft, this happy home offers a versatile layout giving options for generous space on all three floors.

On the ground floor there are five reception rooms including the well-equipped kitchen/breakfast room as well as having a shower room.

Within the catchment area for both Baden Powell and Courthill Schools, Springfield Road is within easy reach of the internationally renowned Poole Harbour and the award-winning beaches at Sandbanks.

Externally, to the rear there are patio, lawned and decked areas with space for a hot tub with a large driveway to the front providing off road parking for numerous vehicles as well as a detached double garage.