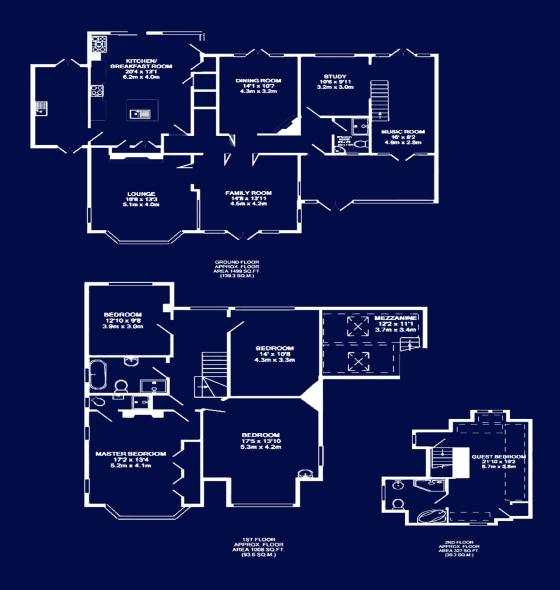

With accommodation approaching 3,000 sq ft, this happy home offers a versatile layout giving options for generous space on all three floors.

On the ground floor there are five reception rooms including the well-equipped kitchen/breakfast room as well as having a shower room.

### ACCOMMODATION

Gabled Front Conservatory • Kitchen/Breakfast Room • Formal Dining Room

Lounge • Family Room • Utility Room • Guest Cloakroom

Study • Play Room/Music Room

Five Double Bedrooms • Four Bath/Shower Rooms (2 en-suite)