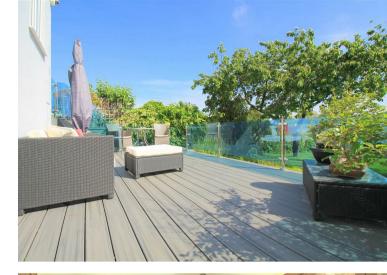

dining area with double doors out onto the South facing garden. Stepping out to the garden, there is composite decking area finished with stylish alass barriers which provides a stunning area to enjoy the later summer evenings with friends and family. The rest of the garden is laid to lawn, with a second decking area in the bottom corner and views across the paddocks.