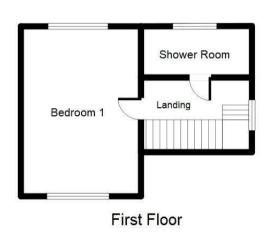

The first floor offers a large master bedroom with views from the front and rear of the property as well as wet room.

The property has a gentle balance of the rural life links with the A27 within easy reach. A local parade of shops and pubs are within walking distance, and Sainsbury's approximately 2 minutes away by car and Lancing Train Station 1.7 miles away