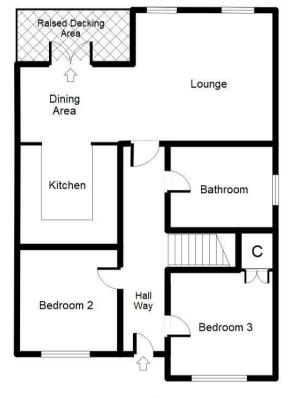

Entering the property into the light and airy hallway, with 2 doubles bedrooms either side and at the front while at the same time having excellent transport of the property. Further along the hallway are the stairs leading to the first floor and generous 4 piece family bathroom. The rear of the property offers a bright, open plan flow with kitchen, lounge and

dining area with double doors out onto the South facing garden. Stepping out to the garden, there is composite decking area finished with stylish alass barriers which provides a stunning area to enjoy the later summer evenings with friends and family. The rest of the garden is laid to lawn, with a second decking area in the bottom corner and views across the paddocks.