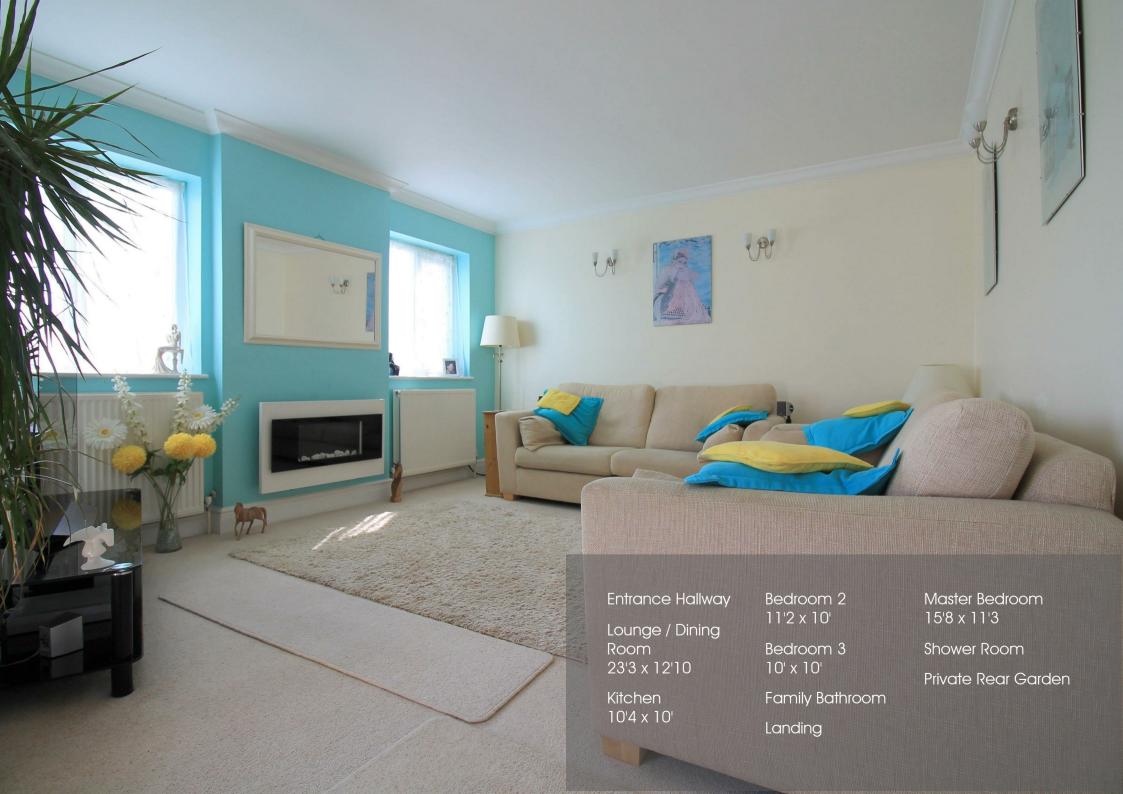

Entering the property into the light and airy hallway, with 2 doubles bedrooms either side and at the front while at the same time having excellent transport of the property. Further along the hallway are the stairs leading to the first floor and generous 4 piece family bathroom. The rear of the property offers a bright, open plan flow with kitchen, lounge and

dining area with double doors out onto the South facing garden. Stepping out to the garden, there is composite decking area finished with stylish alass barriers which provides a stunning area to enjoy the later summer evenings with friends and family. The rest of the garden is laid to lawn, with a second decking area in the bottom corner and views across the paddocks.

The first floor offers a large master bedroom with views from the front and rear of the property as well as wet room.

The property has a gentle balance of the rural life links with the A27 within easy reach. A local parade of shops and pubs are within walking distance, and Sainsbury's approximately 2 minutes away by car and Lancing Train Station 1.7 miles away