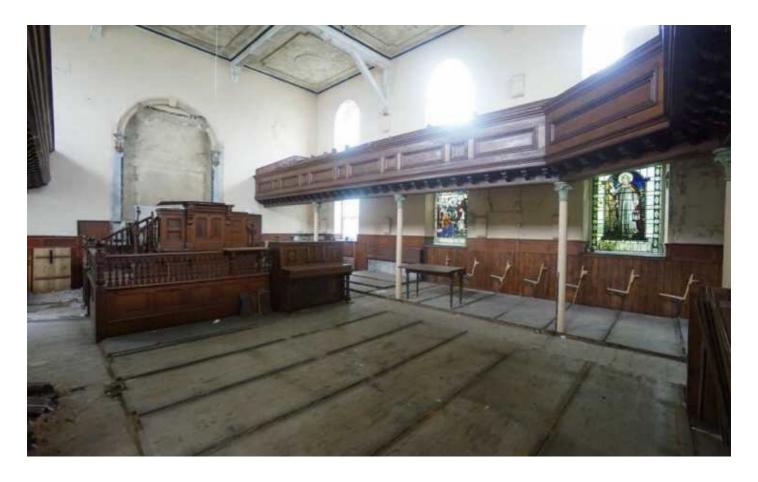

### ACCOMMODATION

Description: This is an exciting opportunity to acquire a redundant former Welsh Chapel with fine architectural features. The current owners have negotiated planning agreement with the Snowdonia National Park for conversion into 4 self contained individual residential units with parking and garaging. However, alternative planning proposals could be considered - subject to further discussions with the planning authorities. The existing agreement has not been signed off, therefore prospective buyers may wish to amend the proposed use and either convert into one single dwelling or look towards increasing the number of residential units. The existing building is arranged over 3 floors - Lower ground floor - Vestry and kitchen area, ground floor service and rear meeting room, circular first floor gallery area.

Accommodation

Ground Floor - Large Portico Entrance: Stairs to either side leading off to first floor gallery area.

Service Area: 51'3" x 34'8" (15.62 x 10.56) Windows to either side, door to rear leading to:

#### First Floor

Impressive Galleried Seating Area: Seating arranged over the service area.

PLANNING: Existing owners have plans and documentation available for proposed purchasers, including investigative reports, design and access statements etc. The existing planning agreement allows for 4 units but these are subject to section 106 agreements which would include discounted sums for units 1 & 3, commuted agreed sum for unit 2 and unit 4 to be affordable. However, subject to the end use, these can be re-configured. Full details will be available to prospective buyers.