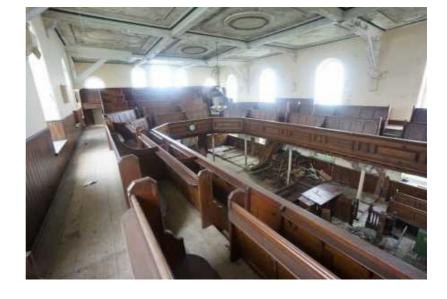

### ACCOMMODATION

Description: This is an exciting opportunity to acquire a redundant former Welsh Chapel with fine architectural features. The current owners have negotiated planning agreement with the Snowdonia National Park for conversion into 4 self contained individual residential units with parking and garaging. However, alternative planning proposals could be considered - subject to further discussions with the planning authorities. The existing agreement has not been signed off, therefore prospective buyers may wish to amend the proposed use and either convert into one single dwelling or look towards increasing the number of residential units. The existing building is arranged over 3 floors - Lower ground floor - Vestry and kitchen area, ground floor service and rear meeting room, circular first floor gallery area.

#### First Floor

Impressive Galleried Seating Area: Seating arranged over the service area.

PLANNING: Existing owners have plans and documentation available for proposed purchasers, including investigative reports, design and access statements etc. The existing planning agreement allows for 4 units but these are subject to section 106 agreements which would include discounted sums for units 1 & 3, commuted agreed sum for unit 2 and unit 4 to be affordable. However, subject to the end use, these can be re-configured. Full details will be available to prospective buyers.