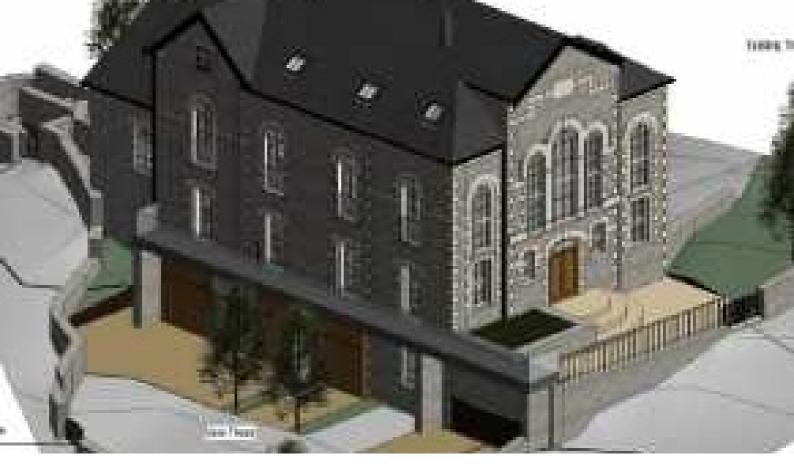

# **Ebenezer Chapel**

Trefriw £99,950

> A substantial former Welsh Chapel in elevated village setting with outstanding views.

Planning agreement for conversion into four units. An excellent re-development opportunity located in the heart of the Conwy Valley in a popular tourist destination close to Snowdonia Adventure Parc and Zip World Attractions. Substantial premises with the benefit of planning agreement for conversion into 4 individual self contained units with integral garaging and extensive panoramic views.

### ACCOMMODATION

Description: This is an exciting opportunity to acquire a redundant former Welsh Chapel with fine architectural features. The current owners have negotiated planning agreement with the Snowdonia National Park for conversion into 4 self contained individual residential units with parking and garaging. However, alternative planning proposals could be considered - subject to further discussions with the planning authorities. The existing agreement has not been signed off, therefore prospective buyers may wish to amend the proposed use and either convert into one single dwelling or look towards increasing the number of residential units. The existing building is arranged over 3 floors - Lower ground floor - Vestry and kitchen area, ground floor service and rear meeting room, circular first floor gallery area.

#### First Floor

Impressive Galleried Seating Area: Seating arranged over the service area.

PLANNING: Existing owners have plans and documentation available for proposed purchasers, including investigative reports, design and access statements etc. The existing planning agreement allows for 4 units but these are subject to section 106 agreements which would include discounted sums for units 1 & 3, commuted agreed sum for unit 2 and unit 4 to be affordable. However, subject to the end use, these can be re-configured. Full details will be available to prospective buyers.