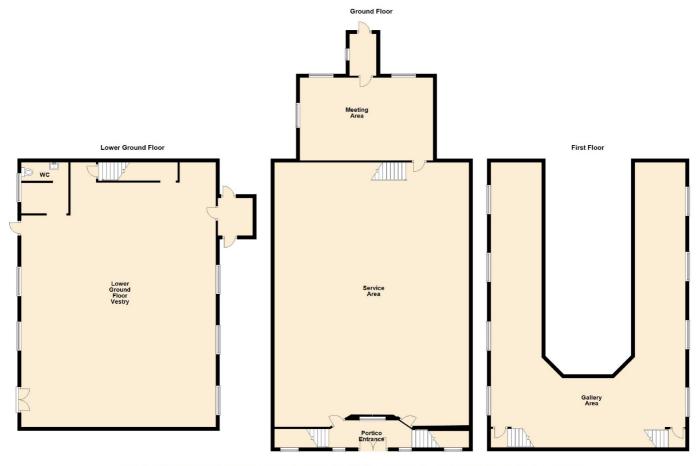

### ACCOMMODATION

Description: This is an exciting opportunity to acquire a redundant former Welsh Chapel with fine architectural features. The current owners have negotiated planning agreement with the Snowdonia National Park for conversion into 4 self contained individual residential units with parking and garaging. However, alternative planning proposals could be considered - subject to further discussions with the planning authorities. The existing agreement has not been signed off, therefore prospective buyers may wish to amend the proposed use and either convert into one single dwelling or look towards increasing the number of residential units. The existing building is arranged over 3 floors - Lower ground floor - Vestry and kitchen area, ground floor service and rear meeting room, circular first floor gallery area.

Accommodation

Ground Floor - Large Portico Entrance: Stairs to either side leading off to first floor gallery area.

Service Area: 51'3" x 34'8" (15.62 x 10.56) Windows to either side, door to rear leading to:

Meeting Room: 14'10" x 23'6" (4.51 x 7.17) External rear access.

Steps from Rear of Existing Pulpit: Leads down to lower ground floor vestry. There is also external access to the lower ground floor area.

Vestry: 51'2" x 34'5" (15.6 x 10.5) Windows to either side.

#### First Floor

Impressive Galleried Seating Area: Seating arranged over the service area.

PLANNING: Existing owners have plans and documentation available for proposed purchasers, including investigative reports, design and access statements etc. The existing planning agreement allows for 4 units but these are subject to section 106 agreements which would include discounted sums for units 1 & 3, commuted agreed sum for unit 2 and unit 4 to be affordable. However, subject to the end use, these can be re-configured. Full details will be available to prospective buyers.