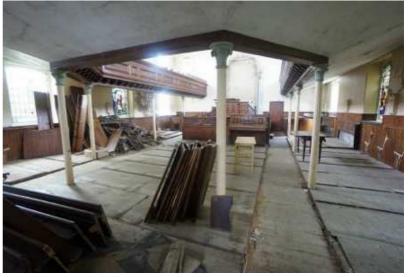

### ACCOMMODATION

Description: This is an exciting opportunity to acquire a redundant former Welsh Chapel with fine architectural features. The current owners have negotiated planning agreement with the Snowdonia National Park for conversion into 4 self contained individual residential units with parking and garaging. However, alternative planning proposals could be considered - subject to further discussions with the planning authorities. The existing agreement has not been signed off, therefore prospective buyers may wish to amend the proposed use and either convert into one single dwelling or look towards increasing the number of residential units. The existing building is arranged over 3 floors - Lower ground floor - Vestry and kitchen area, ground floor service and rear meeting room, circular first floor gallery area.

Accommodation

Ground Floor - Large Portico Entrance: Stairs to either side leading off to first floor gallery area.

Service Area: 51'3" x 34'8" (15.62 x 10.56) Windows to either side, door to rear leading to:

Meeting Room: 14'10" x 23'6" (4.51 x 7.17) External rear access.

Steps from Rear of Existing Pulpit: Leads down to lower ground floor vestry. There is also external access to the lower ground floor area.

Vestry: 51'2" x 34'5" (15.6 x 10.5) Windows to either side.