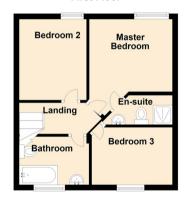

Beautifully presented and being sold on behalf of Bellway homes, the opportunity has arisen for the family buyer to purchase this attractive semi detached house on the highly sought after Mooorfields, forming part of this modern Bellway build development. The property briefly comprises to the ground floor:entrance hall, downstairs WC, lounge/diner with doors leading to the garden and a modern kitchen. To the first floor you are presented with three good sized bedrooms; the master with an en-suite and there is also a separate family bathroom. Externally is a single garage with driveway providing off street parking and gardens to the front and rear. The property benefits from the remainder of the NHBC warranty. The house has gas central heating, ample storage and double glazing. Well placed for transport links all across the region. We anticipate an extremely high level of viewings on this realistically priced family home. To arrange yours please call our sales team on 0191 605 3134.

Kitchen 10'0" x 8'3" (3.07 x 2.54)

Dining Room 9'7" x 10'6" (2.94 x 3.22)

Master Bedroom 8'8" x 9'10" (2.65 x 3.01)

Bedroom Two 9'6" x 8'0" (2.92 x 2.44)

Bedroom Three 6'9" x 9'6" (2.08 x 2.92)