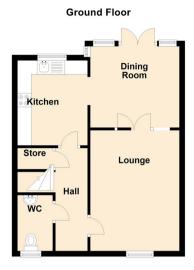

Beautifully presented and being sold on behalf of Bellway homes, the opportunity has arisen for the family buyer to purchase this attractive semi detached house on the highly sought after Mooorfields, forming part of this modern Bellway build development. The property briefly comprises to the ground floor:entrance hall, downstairs WC, lounge/diner with doors leading to the garden and a modern kitchen. To the first floor you are presented with three good sized bedrooms; the master with an en-suite and there is also a separate family bathroom. Externally is a single garage with driveway providing off street parking and gardens to the front and rear. The property benefits from the remainder of the NHBC warranty. The house has gas central heating, ample storage and double glazing. Well placed for transport links all across the region. We anticipate an extremely high level of viewings on this realistically priced family home. To arrange yours please call our sales team on 0191 605 3134.

Kitchen 10'0" x 8'3" (3.07 x 2.54)

Dining Room 9'7" x 10'6" (2.94 x 3.22)

Master Bedroom 8'8" x 9'10" (2.65 x 3.01)

Bedroom Two 9'6" x 8'0" (2.92 x 2.44)

Bedroom Three 6'9" x 9'6" (2.08 x 2.92)