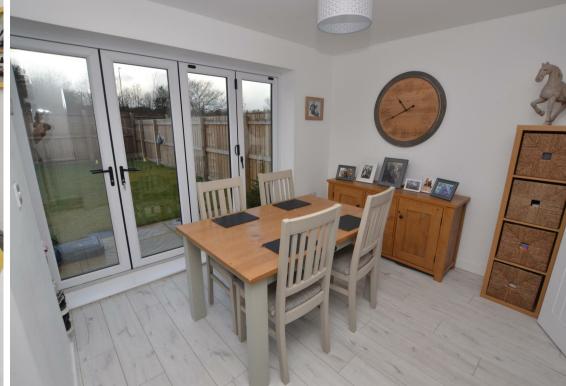

Kitchen 10'0" x 8'3" (3.07 x 2.54)

Dining Room 9'7" x 10'6" (2.94 x 3.22)

Master Bedroom 8'8" x 9'10" (2.65 x 3.01)

Bedroom Two 9'6" x 8'0" (2.92 x 2.44)

Bedroom Three 6'9" x 9'6" (2.08 x 2.92)