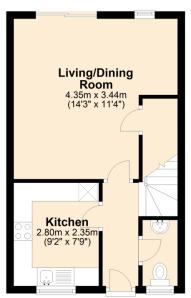

## **Ground Floor** Approx. 32.5 sq. metres (349.4 sq. feet)

## First Floor Approx. 32.2 sq. metres (347.1 sq. feet)

Total area: approx. 64.7 sq. metres (696.5 sq. feet)

STAMFORD 01780 769 269 stamford@osprey-property.co.uk OAKH AM 01572 756 675 oakham @osprey-property.co.uk UPPINGHAM 01572 758 967 enquiries @osprey-property.co.uk KETTERING 01536 519 908 enquiries @osprey-property.co.uk HULL 01482 221 025 hull.lettings@osprey-property.co.uk