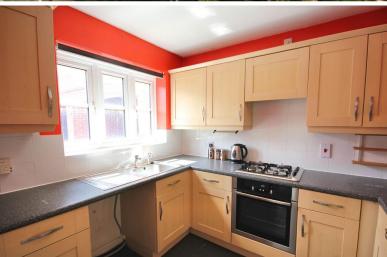

## **Property Description**

Located within the sought-after village of Langham is this three-bedroom mid-terrace home, benefitting from two allocated parking spaces and low maintenance rear garden.

The accommodation comprises of an entrance hallway with stairs to the first floor and downstairs cloakroom off, modern kitchen to the front with integrated appliances including dishwasher, oven, hob with extractor, fridge/freezer and space for a washer/dryer. To the rear of the property is a well-proportioned living/dining room running the full width of the property and featuring patio doors and a newly-fitted carpet.