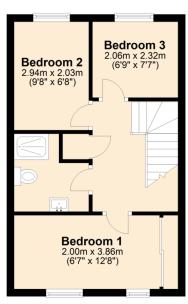

The first floor offers a landing area giving access to all three bedrooms including master-bedroom with fitted sliding wardrobes. There is also the addition of a upgraded family shower-room benefitting from under-floor heating with smart thermostat and high-quality fixtures and fittings.

## First Floor Approx. 32.2 sq. metres (347.1 sq. feet)

Total area: approx. 64.7 sq. metres (696.5 sq. feet)

STAMFORD 01780 769 269 stamford@osprey-property.co.uk OAKH AM 01572 756 675 oakham @osprey-property.co.uk UPPINGHAM 01572 758 967 enquiries @osprey-property.co.uk KETTERING 01536 519 908 enquiries @osprey-property.co.uk HULL 01482 221 025 hull.lettings@osprey-property.co.uk