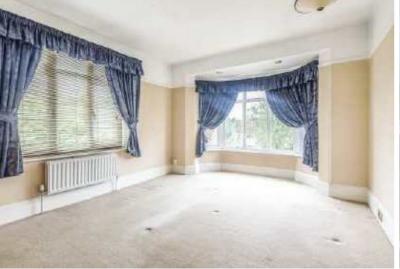

#### **BEDROOM 1**

Double room. Bay window to the front, shower cubicle housing electric shower. Vanity unit with wash hand basin. Carpet.

# BEDROOM 2

Double room. Dual aspect with a bay window to the front and window to side of the property. Carpet, vanity unit with wash hand basin.