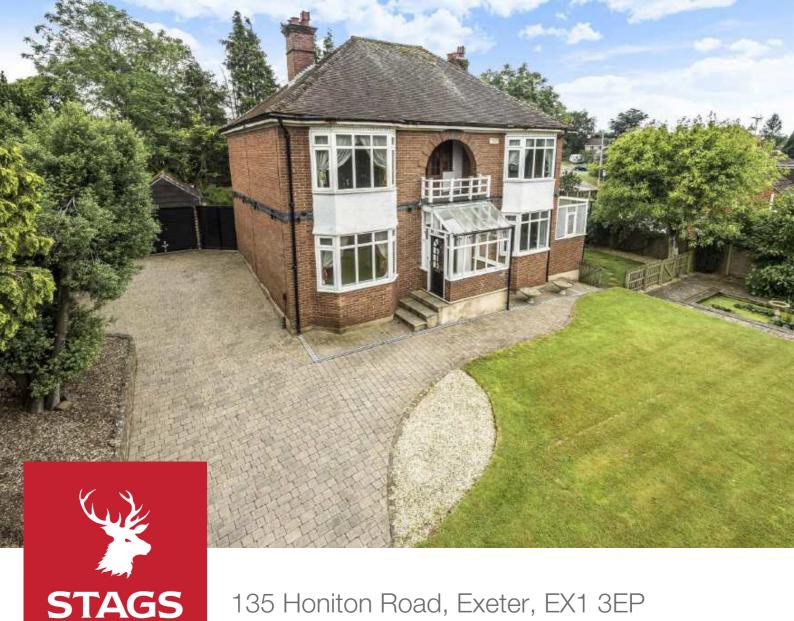

135 Honiton Road, Exeter, EX1 3EP

A substantial and versatile detached house, situated on the outskirt of Exeter

City Centre 1.5 miles M5 (J29) 1 mile

• 3 Reception Rooms • 4 Double Bedrooms • Gardens/Parking • Gardener Included • Available immediately • Unfurnished • Gas Central Heating • Tenant Fees Apply •

# **DESCRIPTION**

A wonderful detached family home with superb gardens set on the edge of a popular residential area. Spacious entrance hall, 2 large reception rooms with bay windows, kitchen, utility room, cloakroom, office/bedroom 5, 4 double bedrooms, family bathroom. Large enclosed garden with an outbuilding. (Gardener included). Off-road parking and garage. Unfurnished. Available immediately. EPC Band D. Tenant fees apply.

## **OUTSIDE**

To the front of the property is a good size driveway providing off road parking. Well maintained garden to the front and the rear of the property. (Gardener included with the rent). Garden pond. Garage/outbuilding.