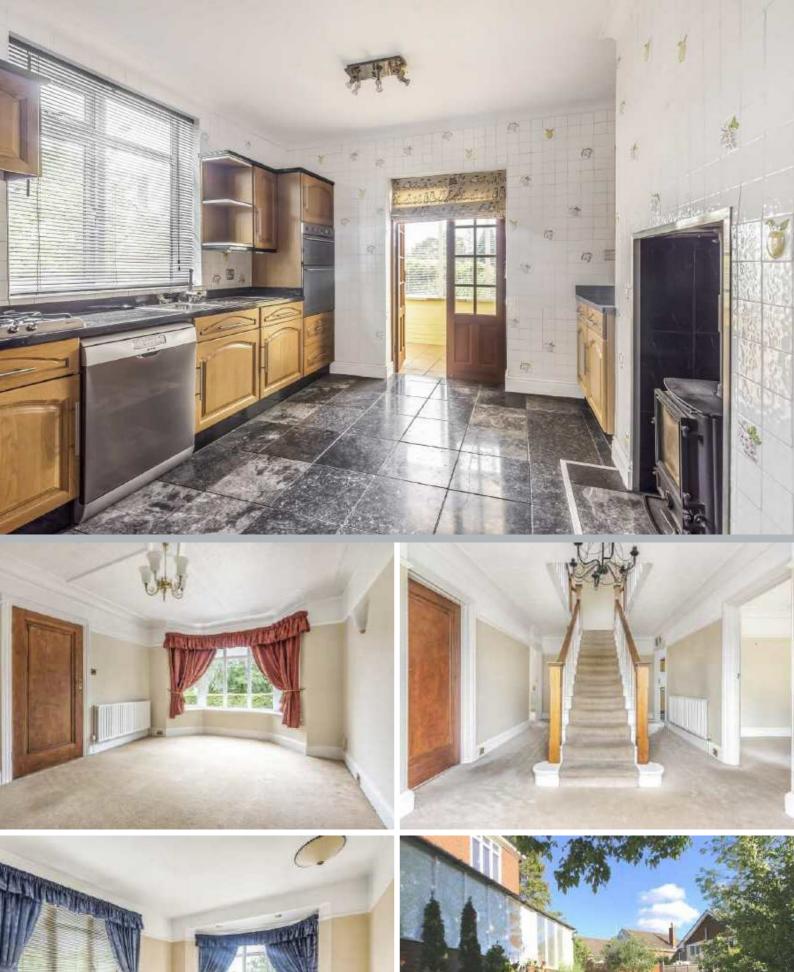

#### **KITCHEN**

Range of wall and base units with work tops over. Dishwasher, double built-in oven, gas hob with extractor fan over, marble tiled flooring, door to the lean to conservatory. Wood burner.

#### SITTING ROOM

Bay windows to the front and side, open fireplace, carpet, radiator.

## **RECEPTION HALLWAY**

Imposing staircase to the first floor. Carpet, understairs storage cupboard, radiator. Doors to