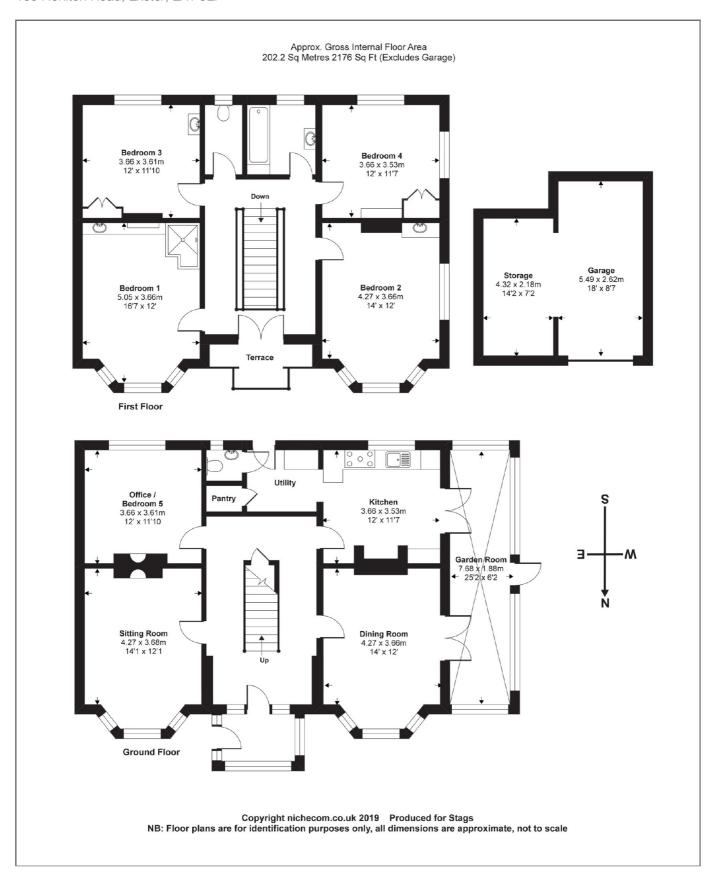

# **DESCRIPTION**

A wonderful detached family home with superb gardens set on the edge of a popular residential area. Spacious entrance hall, 2 large reception rooms with bay windows, kitchen, utility room, cloakroom, office/bedroom 5, 4 double bedrooms, family bathroom. Large enclosed garden with an outbuilding. (Gardener included). Off-road parking and garage. Unfurnished. Available immediately. EPC Band D. Tenant fees apply.

#### **ACCOMMODATION**

Front door leading into the porch

## **RECEPTION HALLWAY**

Imposing staircase to the first floor. Carpet, understairs storage cupboard, radiator. Doors to

#### SITTING ROOM

Bay windows to the front and side, open fireplace, carpet, radiator.

#### **DINING ROOM**

Bay window to the front, carpet, door leading to the half glazed lean to conservatory. Serving hatch to the kitchen.

#### **BEDROOM 5/STUDY**

Window to the rear, carpet, radiator, feature fireplace (not in use).

#### **KITCHEN**

Range of wall and base units with work tops over. Dishwasher, double built-in oven, gas hob with extractor fan over, marble tiled flooring, door to the lean to conservatory. Wood burner.

## **UTILTY ROOM**

Range of units with worktops. Plumbing and space for a washing machine. Gas fired boiler providing domestic hot water and heating via radiators. Marble tiled flooring. Large pantry with space for a fridge/freezer.

# **CLOAK ROOM**

White WC and wash hand basin, window to the rear.

# FIRST FLOOR LANDING

Carpet, door to the terrace. Doors to

#### **BEDROOM 1**

Double room. Bay window to the front, shower cubicle housing electric shower. Vanity unit with wash hand basin. Carpet.

## **BEDROOM 3**

Double room. Window to the rear, carpet, wash hand basin.

## SEPERATE WC

White WC and wash hand basin. Tiled ceramic flooring.

## **FAMILY BATHROOM**

White suite comprising bath with shower over, wash hand basin. Vinolay flooring.

## **BEDROOM 4**

Double room. Dual aspect window to the side and rear of the property. Carpet.

# BEDROOM 2

Double room. Dual aspect with a bay window to the front and window to side of the property. Carpet, vanity unit with wash hand basin.

## **OUTSIDE**

To the front of the property is a good size driveway providing off road parking. Well maintained garden to the front and the rear of the property. (Gardener included with the rent). Garden pond. Garage/outbuilding.