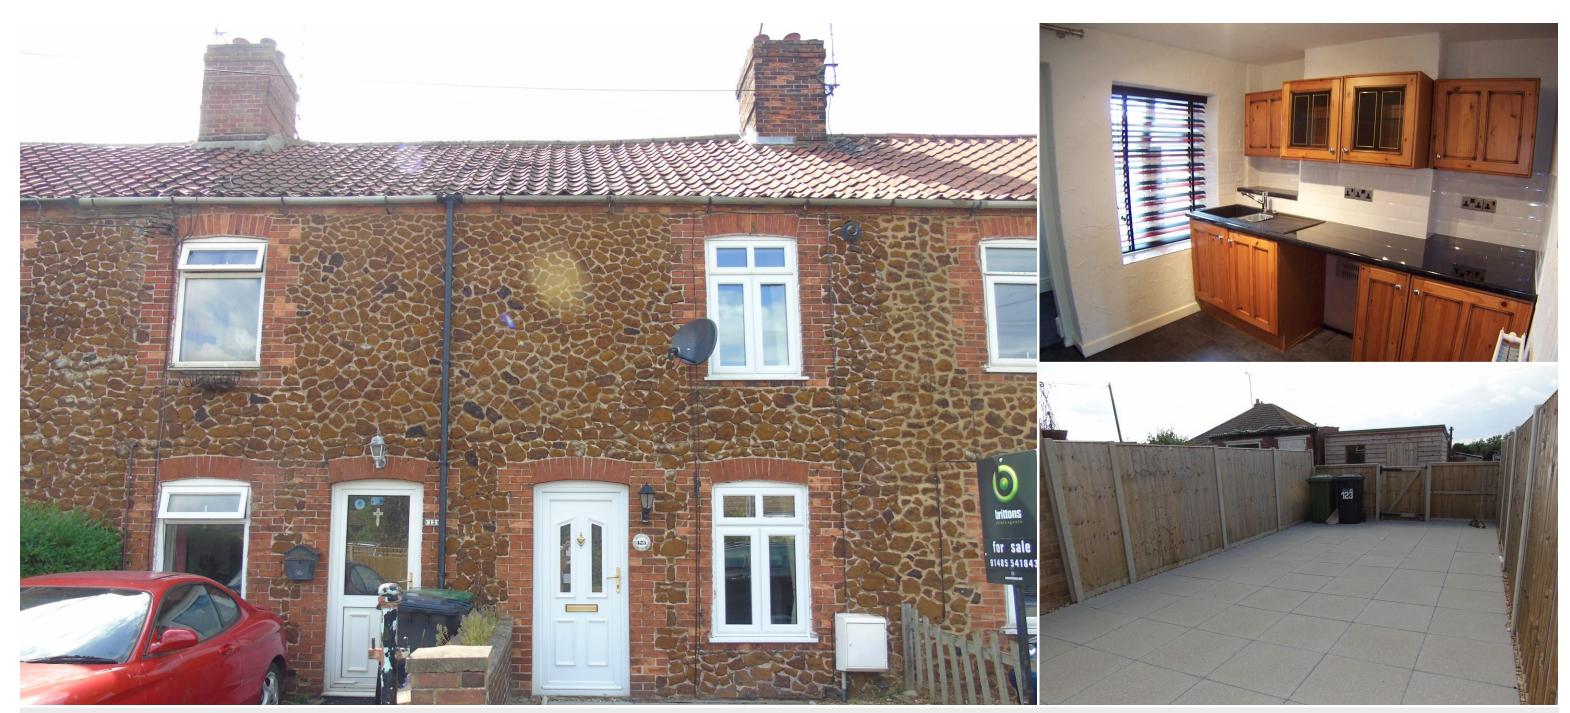

## Lynn Road, Ingoldisthorpe

Britons are proud to offer this ONE/TWO BEDROOM MID TERRACE COTTAGE which is situated in the village of Ingoldisthorpe. The property benefits from gas central heating and uPVC double glazing and has been freshly decorated with new flooring fitted throughout. The accommodation is arranged over two floors with lounge, kitchen, utility area and bathroom to the ground floor and one master bedroom and a gallery bedroom to the first floor. To the rear has a pleasant paved garden with a shed. The front garden is shingled for easy maintenance. This property is available in May. EPC D.