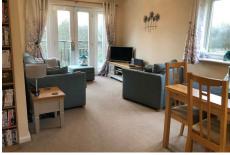

# **GRINDLE ROAD**

Approximate Gross Internal Area: 603 sq ft / 56.0 sq m



### FIRST FLOOR GROSS INTERNAL FLOOR AREA 603 SQ FT

Although every attempt has been made to ensure accuracy, all measurements are approximate. The floor plan's for illustrative purposes only and not to scale. Measured in accordance to RICS standards.

These particulars, whilst believed to be accurate are set out as a general outline only for guidance and do not constitute any part of an offer or contract. Intending purchasers should not rely on them as statements of representation of fact, but must satisfy themselves by inspection or otherwise as to their accuracy. No person in this firms employment has the authority to make or give any representation or warranty in respect of the property.





#### 











## 89 Grindle Road

Longford, Coventry CV6 6DS

TWO BEDROOMS... FIRST FLOOR... BRAND NEW KITCHEN... BRAND NEW BATHROOM... CANAL VIEWS. Located in Longford, this beautiful first floor flat needs to be viewed to appreciate what is being offered for sale. Comprising briefly of a brand new kitchen, brand new modern bathroom, two bedrooms, 'L-shape' lounge dining room with Juliet balcony, larger than average storage cupboard, canal side views and allocated parking. A great home for the first time buyer or the investment purchase. Call us now on 02477 170170 to book your immediate viewing.

£129,950

# 89 Grindle Road

Longford, Coventry CV6 6DS









- Two Bedroom
- Brand New Bathroom
- Canal Views
- Brand New Kitchen
- Longford Area
- Great Investment

### **Communal Grounds and Parking**