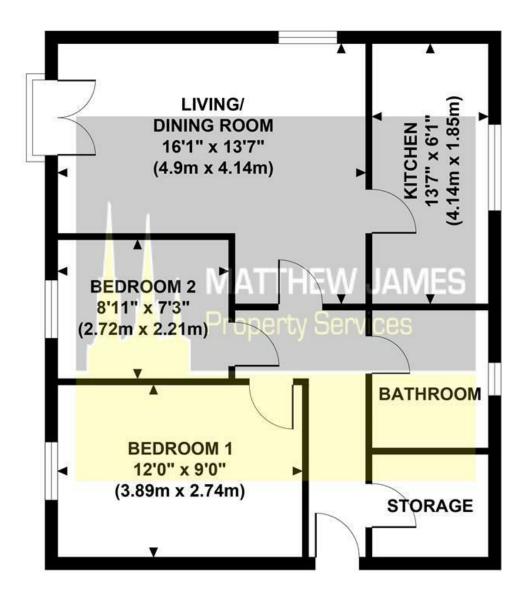

# **GRINDLE ROAD**

Approximate Gross Internal Area: 603 sq ft / 56.0 sq m

### FIRST FLOOR GROSS INTERNAL FLOOR AREA 603 SQ FT

Although every attempt has been made to ensure accuracy, all measurements are approximate. The floor plan's for illustrative purposes only and not to scale. Measured in accordance to RICS standards.

### **Bedroom One**

12'9" x 8'11" (3.89m x 2.74m)

### **Bedroom Two**

8'11" x 7'3" (2.72m x 2.21m)

# Lounge Dining Room

16'0" x 9'10" (4.90m x 3.02m)

### Kitchen

13'6" x 6'0" (4.14m x 1.85m)

#### **Bathroom**

8'2" x 6'0" (2.51m x 1.85m)

**Directions** 