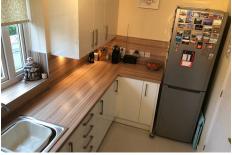

# **GRINDLE ROAD**

Approximate Gross Internal Area: 603 sq ft / 56.0 sq m



### FIRST FLOOR GROSS INTERNAL FLOOR AREA 603 SQ FT

Although every attempt has been made to ensure accuracy, all measurements are approximate. The floor plan's for illustrative purposes only and not to scale. Measured in accordance to RICS standards.

These particulars, whilst believed to be accurate are set out as a general outline only for guidance and do not constitute any part of an offer or contract. Intending purchasers should not rely on them as statements of representation of fact, but must satisfy themselves by inspection or otherwise as to their accuracy. No person in this firms employment has the authority to make or give any representation or warranty in respect of the property.





#### 











## 89 Grindle Road

Longford, Coventry CV6 6DS

TWO BEDROOMS... FIRST FLOOR... BRAND NEW KITCHEN... BRAND NEW BATHROOM... CANAL VIEWS. Located in Longford, this beautiful first floor flat needs to be viewed to appreciate what is being offered for sale. Comprising briefly of a brand new kitchen, brand new modern bathroom, two bedrooms, 'L-shape' lounge dining room with Juliet balcony, larger than average storage cupboard, canal side views and allocated parking. A great home for the first time buyer or the investment purchase. Call us now on 02477 170170 to book your immediate viewing.

£129,950

# 89 Grindle Road

Longford, Coventry CV6 6DS









- Two Bedroom
- Brand New Bathroom
- Canal Views
- Brand New Kitchen
- Longford Area
- Great Investment

### **Communal Grounds and Parking