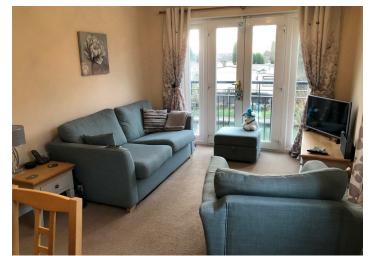

bedrooms, 'L-shape' lounge dining room with Juliet balcony, larger than average storage cupboard, canal side views and allocated parking. A great home for the first time buyer or the investment purchase. Call us now on 02477 170170 to book your immediate viewing.

£129,950

# 89 Grindle Road

Longford, Coventry CV6 6DS









- Two Bedroom
- Brand New Bathroom
- Canal Views
- Brand New Kitchen
- Longford Area
- Great Investment

### **Communal Grounds and Parking**

**Communal Internal Areas** 

**Entrance Hallway** 

### **Bedroom One**

12'9" x 8'11" (3.89m x 2.74m)

### **Bedroom Two**

8'11" x 7'3" (2.72m x 2.21m)

# Lounge Dining Room

16'0" x 9'10" (4.90m x 3.02m)

### Kitchen

13'6" x 6'0" (4.14m x 1.85m)

#### **Bathroom**

8'2" x 6'0" (2.51m x 1.85m)



**Directions**