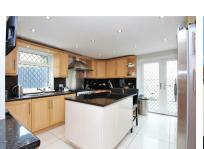

The ground floor offers a modern open plan layout. The large lounge diner is a great size and perfect for those who love to entertain. The kitchen is modern with integrated appliances and has ample space for the chefs in the family. There is a well sized downstairs shower room complete with a W/C.