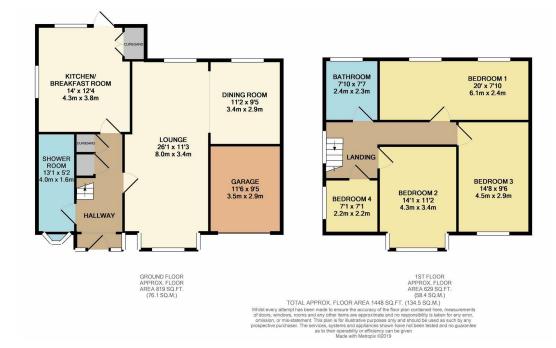

The ground floor offers a modern open plan layout. The large lounge diner is a great size and perfect for those who love to entertain. The kitchen is modern with integrated appliances and has ample space for the chefs in the family. There is a well sized downstairs shower room complete with a W/C.

The first floor has four bedrooms and a family bathroom. All of the bedrooms benefit from air conditioning units, which as well as cooling are able to heat rooms efficiently. There is also a air conditioning unit installed and servicing between the living room and dining room on the ground floor.

The tiered garden is a good size and with a large decking at the rear, perfect for entertaining and gatherings with friends and family. There is an attached garage, together with parking for two cars on the driveway.