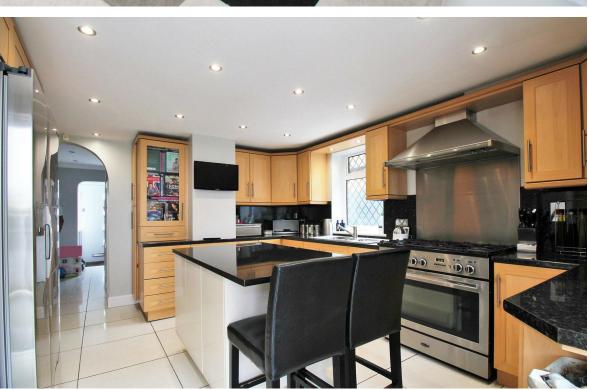

The ground floor offers a modern open plan layout. The large lounge diner is a great size and perfect for those who love to entertain. The kitchen is modern with integrated appliances and has ample space for the chefs in the family. There is a well sized downstairs shower room complete with a W/C.

#### ERITH

- Detached Family Home
- Four Bedrooms
- Open Plan Kitchen Breakfast Room
- Open Plan Lounge/Diner
- Area: 1,448 Sq.Ft
- Private Rear Garden With Large Decking Area
- EPC: D 56
- Off Street Parking
- No Chain
- Ideal Family Home