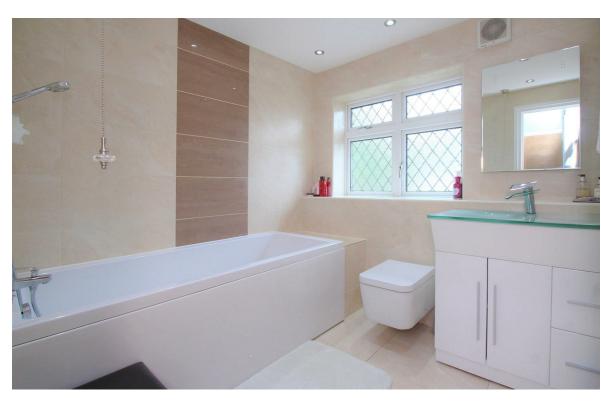

The first floor has four bedrooms and a family bathroom. All of the bedrooms benefit from air conditioning units, which as well as cooling are able to heat rooms efficiently. There is also a air conditioning unit installed and servicing between the living room and dining room on the ground floor.

#### ERITH

- Detached Family Home
- Four Bedrooms
- Open Plan Kitchen Breakfast Room
- Open Plan Lounge/Diner
- Area: 1,448 Sq.Ft
- Private Rear Garden With Large Decking Area
- EPC: D 56
- Off Street Parking
- No Chain
- Ideal Family Home