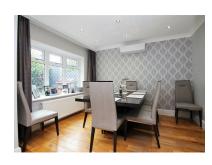

The ground floor offers a modern open plan layout. The large lounge diner is a great size and perfect for those who love to entertain. The kitchen is modern with integrated appliances and has ample space for the chefs in the family. There is a well sized downstairs shower room complete with a W/C.