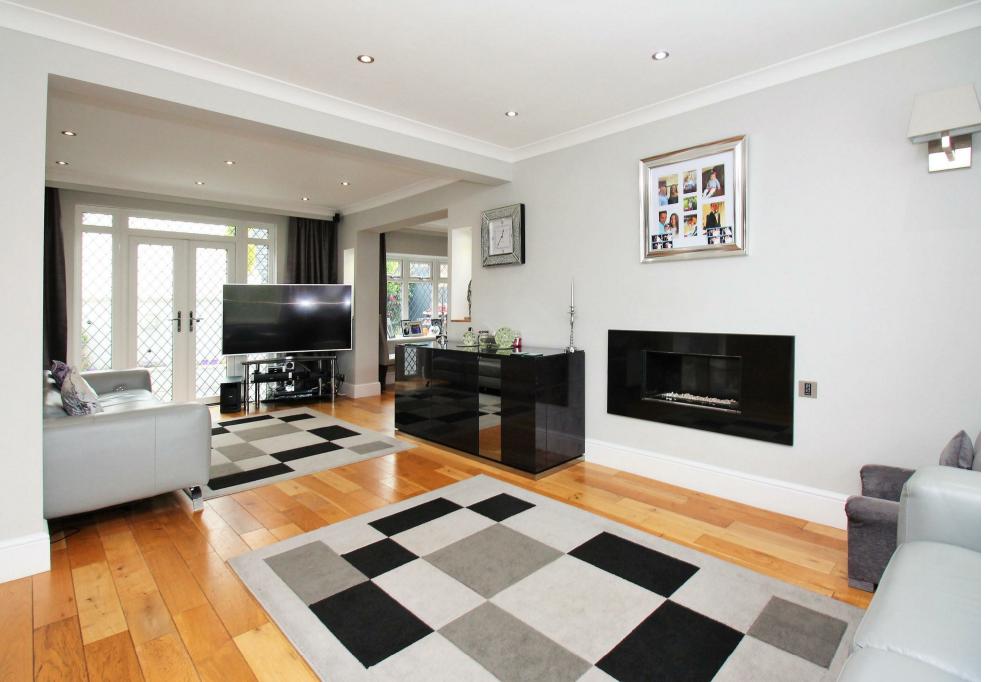

The ground floor offers a modern open plan layout. The large lounge diner is a great size and perfect for those who love to entertain. The kitchen is modern with integrated appliances and has ample space for the chefs in the family. There is a well sized downstairs shower room complete with a W/C.