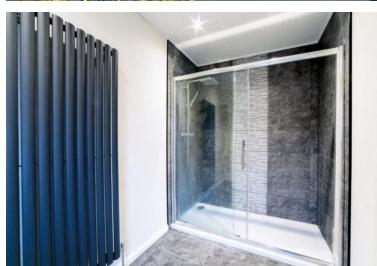

fully maintained grounds. The lodges have both mains electric and gas, water and internet as standard. They can be wheelchair friendly if required and counter height is optional, wet rooms are also available as a choice. Other features include fully floored loft areas and additional storage built in for vacums etc.