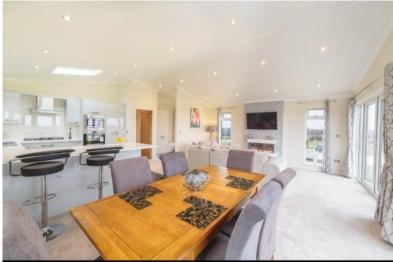

fully maintained grounds. The lodges have both mains electric and gas, water and internet as standard. They can be wheelchair friendly if required and counter height is optional, wet rooms are also available as a choice. Other features include fully floored loft areas and additional storage built in for vacums etc.

Not only do Wyre Country Park offer you a wide range of options for the interior of your lodge, they can also offer you a large range of holiday lodges to choose from. All lodges are double in size and have a minimum of two bedrooms, selected plots come with boat moorings as standard.