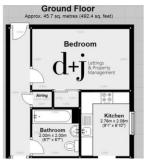

tel: 01462 455434 • email: info@djlettings.co.uk • www.djlettings.co.uk

A well presented one bedroom flat located close to Hitchin train station & town centre. The property comprises of a good size double bedroom with a built in mirrored wardrobe, a bright and airy lounge, a modern bathroom with shower over bath and a modern kitchen with appliances.