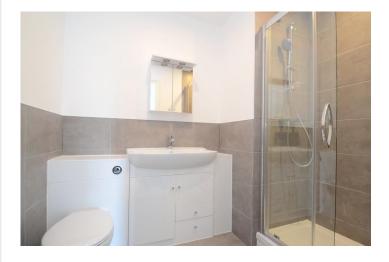

**BATHROOM** 7' 8" x 8' 11" (2.34m x 2.72m) Low level WC enclosed within white high gloss finish vanity unit with large basin, shower cubicle with sliding screen, wall mounted mirrored medicine cabinet