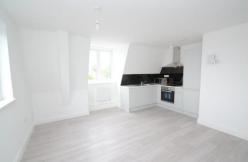

**BEDROOM** 9' 8" x 8' 11" (2.95m x 2.72m) UPVC double glazed window, wall mounted electric radiator

**OPEN PLA N LOUNGE & KITCHEN** 15' 8"  $\times$  15' 5" (4.8m  $\times$  4.7m) The lounge area offers double aspect UPVC windows creating a wealth of natural light

The kitchen has light grey high gloss matching wall and base units with work surface over, sink with drainer, integrated four ring hob, with extractor hood over, integrated electric oven, built in fridge and freezer, built in washing machine