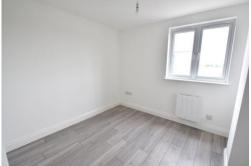

**BEDROOM** 9' 8" x 8' 11" (2.95m x 2.72m) UPVC double glazed window, wall mounted electric radiator

**OPEN PLA N LOUNGE & KITCHEN** 15' 8"  $\times$  15' 5" (4.8m  $\times$  4.7m) The lounge area offers double aspect UPVC windows creating a wealth of natural light