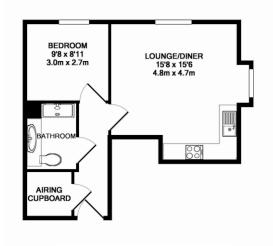

## £700 pcm

- Luxury Apartments
- One Bedroom
- Open Plan Lounge / Diner / Kitchen
- Second Floor
- Lift Access
- Views Over Sudbury
- Allocated Parking

**ENTRANCE HALL** Secure entrance system

**CUPBOARD** Containing water tank, some storage space

**BATHROOM** 7' 8" x 8' 11" (2.34m x 2.72m) Low level WC enclosed within white high gloss finish vanity unit with large basin, shower cubicle with sliding screen, wall mounted mirrored medicine cabinet

**BEDROOM** 9' 8" x 8' 11" (2.95m x 2.72m) UPVC double glazed window, wall mounted electric radiator

**OPEN PLA N LOUNGE & KITCHEN** 15' 8"  $\times$  15' 5" (4.8m  $\times$  4.7m) The lounge area offers double aspect UPVC windows creating a wealth of natural light

The kitchen has light grey high gloss matching wall and base units with work surface over, sink with drainer, integrated four ring hob, with extractor hood over, integrated electric oven, built in fridge and freezer, built in washing machine

**PARKING** One allocated parking space is offered with the apartment, at the underground residents parking area