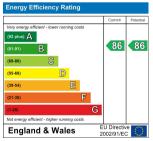

WILLIAMS HARLOW ARE PRESENTING A TWO BEDROOM, TWO BATHROOM APARTMENT TO THE MARKET. Located in an ever-popular modern development, this first floor flat has everything: Two double bedrooms, two bathrooms (en-suite to master) and a large, fully-equipped kitchen-lounge. Double glazing and gas central heating complement the apartment. Additional benefits include off-street car parking and close proximity to all amenities and transport links. Available 22nd June 2019 on an unfurnished basis.







## COMMUNAL ENTRANCE DOOR

With video entry phone system. Stairs rising to:

#### FIRST FLOOR LANDING

With:

#### PRIVATE FRONT DOOR

Giving access through to:

## **ENTRANCE HALL**

Wooden flooring. Radiator. Downlighters. Thermostat for the gas central heating. Cupboard housing insulated cylinder with header tank above. To the side of which there is a cloaks cupboard providing useful hanging. There is also a smaller cupboard housing the gas central heating boiler.

## KITCHEN AREA

 $2.67m \times 2.54m (8'9 \times 8'4)$ 

Well fitted with a modern range of wall and base units comprising of work surfaces incorporating a 1 1/2 bowl stainless steel sink drainer with mixer tap. A comprehensive range of cupboards below the work surface with integral dishwasher, washing machine, fridge