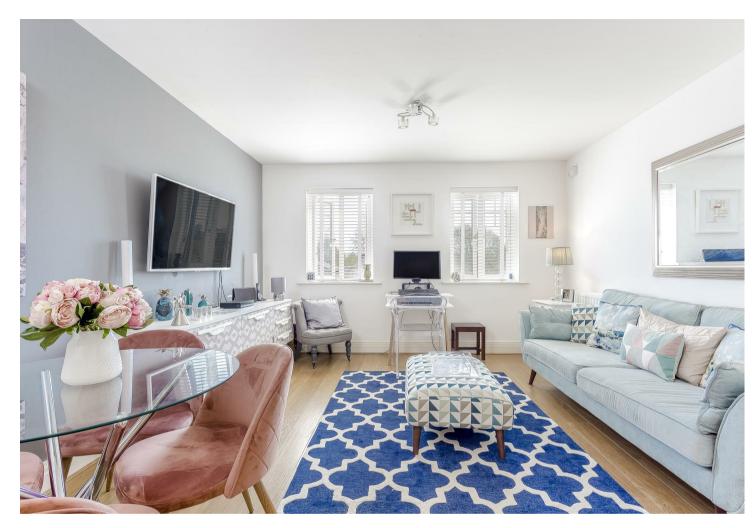

# LOUNGE/DINING ROOM

 $4.22m \times 3.91m (13'10 \times 12'10)$ 

 $2 \times$  windows to front. Continuation of the wooden flooring.  $2 \times$  radiators.