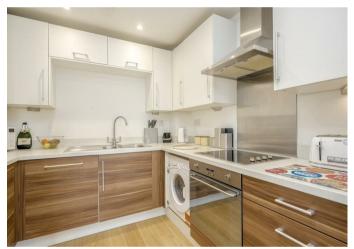

## KITCHEN AREA

 $2.67m \times 2.54m (8'9 \times 8'4)$ 

Well fitted with a modern range of wall and base units comprising of work surfaces incorporating a 1 1/2 bowl stainless steel sink drainer with mixer tap. A comprehensive range of cupboards below the work surface with integral dishwasher, washing machine, fridge and freezer. Fitted oven and grill. Surface mounted halogen hob with stainless steel splashback and chimney extractor above. A comprehensive range of eye level cupboards benefitting from underlighting. Wooden flooring. Open through to: