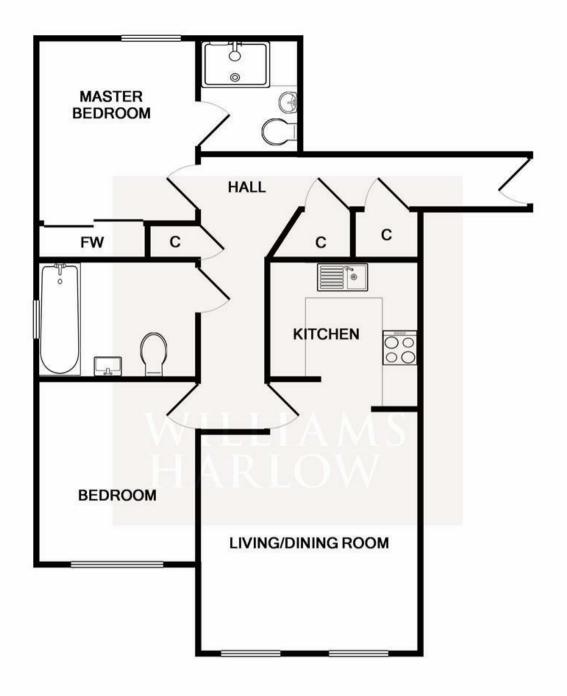

## KITCHEN AREA

 $2.67m \times 2.54m (8'9 \times 8'4)$ 

Well fitted with a modern range of wall and base units comprising of work surfaces incorporating a 1 1/2 bowl stainless steel sink drainer with mixer tap. A comprehensive range of cupboards below the work surface with integral dishwasher, washing machine, fridge and freezer. Fitted oven and grill. Surface mounted halogen hob with stainless steel splashback and chimney extractor above. A comprehensive range of eye level cupboards benefitting from underlighting. Wooden flooring. Open through to:

# LOUNGE/DINING ROOM

 $4.22m \times 3.91m (13'10 \times 12'10)$ 

 $2 \times$  windows to front. Continuation of the wooden flooring.  $2 \times$  radiators.

## MASTER BEDROOM

 $2.87m \times 3.20m (9'5 \times 10'6)$ 

Measured to the face of a comprehensive range of built in

wardrobes providing useful hanging and storage. Window to rear. Radiator. Doorway to:

## **EN-SUITE SHOWER ROOM**

Large fully enclosed shower cubicle with wall mounted shower. WC with concealed cistern. Wash hand basin with mixer tap. Half height tiling. Heated towel rail. Shaver point. Downlighters. Ceiling mounted extractor.

#### **BEDROOM TWO**

 $2.79m \times 3.18m (9'2 \times 10'5)$  Window to front. Radiator.

## MAIN BATHROOM

White suite. Panel bath with wall mounted mixer tap. Independent shower above the bath and a glass shower screen. Wash hand basin with mixer tap. WC with concealed cistern. Half height tiling. Tiled floor. Heated towel rail. Mirror. Downlighters. Ceiling mounted extractor. Obscured glazed window to the side.

## **PARKING**

One allocated parking space.

## **COUNCIL TAX**

Council Tax Band D (£1,941.53) 2019/20

Banstead Office Call: 01737 370022 31 High Street, Banstead, Surrey, SM7 2NH

lettings@williamsharlow.co.uk www.williamsharlow.co.uk

This plan is for layout guidance only. Not drawn to scale unless stated. Windows and door openings are approximate. Whilst care is taken in the preparation of this plan, please check all dimensions, shapes before making decisions reliant upon them. KEY: C = CUPBOARD FW = FITTED WARDROBE