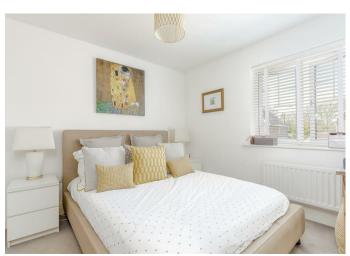

## MASTER BEDROOM

 $2.87m \times 3.20m (9'5 \times 10'6)$ 

Measured to the face of a comprehensive range of built in

wardrobes providing useful hanging and storage. Window to rear. Radiator. Doorway to: