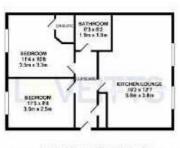

## 59 Anglian Way, Coventry, CV3 IPE

TOTAL APPROX. FLOOR AREA 533 SQ.FT. (49.5 SQ.M.)

Whilst every attempt has been made to ensure the accuracy of the floor plan contained here, measurements of doors, windows, rooms and any other items are approximate and no responsibility is taken for any error, omission, or mis-statement. This plan is for illustrative purposes only and should be used as such by any prospective purchaser. The services, systems and appliances shown have not been tested and no guarantee as to their perability or efficiency can be given Made with Metropix ©2019

## Hallway

**Lounge/ Kitchen** 19'2" x 12'7" (5.84m x 3.84m)

Bedroom One 10'8" x 11'4" (3.25m x 3.45m)

**En-Suite** 

Bedroom Two
11'5" x 8'4" (3.48m x 2.54m)

Bathroom 6'3" x 6'2" (1.91m x 1.88m)