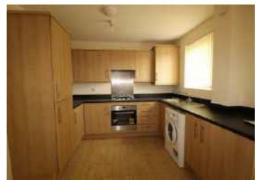

## Hallway

**Lounge/ Kitchen** 19'2" x 12'7" (5.84m x 3.84m)

Bedroom One 10'8" x 11'4" (3.25m x 3.45m)

**En-Suite** 

Bedroom Two
11'5" x 8'4" (3.48m x 2.54m)

Bathroom 6'3" x 6'2" (1.91m x 1.88m)