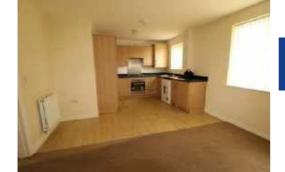

A super second floor apartment in a popular modern development off Humber Road. In brief the property boasts an open plan kitchen lounge, a fitted bathroom, two double bedrooms- the master bedroom bedroom benefitting from an en-suite. The property is located within walking distance to Coventry University, a variety of local shops and convenience stores along with regular bus routes.

## Hallway

**Lounge/ Kitchen** 19'2" x 12'7" (5.84m x 3.84m)

Bedroom One 10'8" x 11'4" (3.25m x 3.45m)

**En-Suite** 

Bedroom Two
11'5" x 8'4" (3.48m x 2.54m)

Bathroom 6'3" x 6'2" (1.91m x 1.88m)