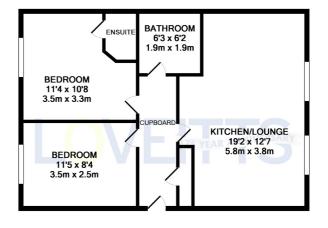

## 59 Anglian Way, Coventry, CV3 IPE

TOTAL APPROX. FLOOR AREA 533 SQ.FT. (49.5 SQ.M.)

Whilst every attempt has been made to ensure the accuracy of the floor plan contained here, measurements of doors, windows, rooms and any other items are approximate and no responsibility is taken for any error, omission, or mis-statement. This plan is for illustrative purposes only and should be used as such by any prospective purchaser. The services, systems and appliances shown have not been tested and no guarantee as to their perability or efficiency can be given Made with Metropix ©2019

## Hallway

**Lounge/ Kitchen** 19'2" x 12'7" (5.84m x 3.84m)

Bedroom One 10'8" x 11'4" (3.25m x 3.45m)

**En-Suite** 

Bedroom Two
11'5" x 8'4" (3.48m x 2.54m)

Bathroom 6'3" x 6'2" (1.91m x 1.88m)