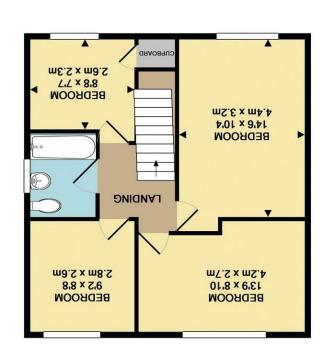

Made with Metropix ©2019

Made with Metropix ©2019 TOTAL APPROX. FLOOR AREA 1335 SQ.FT. (124.1 SQ.M.)

(75.1 SQ.M.) THER 808 SQ.FT. APPROX, FLOOR **GROUND FLOOR** 

.T3.08 527 SQ.FT. (49.0 SQ.M.) APPROX, FLOOR 1ST FLOOR

## List of Rooms:

Entrance Hall - Living Room - Dining Room - Play Room - Fitted Kitchen - Ground Floor WC- Ground Floor Bedroom - Landing - Four Bedrooms - House Bathroom - Gardens to Front and Rear - Garage - Driveway Parking - GCH - Double Glazing