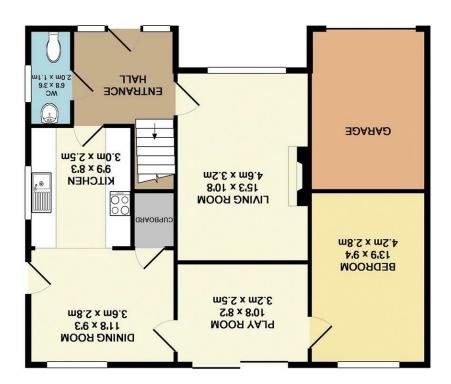

Made with Metropix ©2019

Made with Metropix ©2019 TOTAL APPROX. FLOOR AREA 1335 SQ.FT. (124.1 SQ.M.)

(75.1 SQ.M.) THER 808 SQ.FT. APPROX, FLOOR **GROUND FLOOR** 

.T3.08 527 SQ.FT. (49.0 SQ.M.) APPROX, FLOOR 1ST FLOOR

## List of Rooms:

Entrance Hall - Living Room - Dining Room - Play Room - Fitted Kitchen - Ground Floor WC- Ground Floor Bedroom - Landing - Four Bedrooms - House Bathroom - Gardens to Front and Rear - Garage - Driveway Parking - GCH - Double Glazing