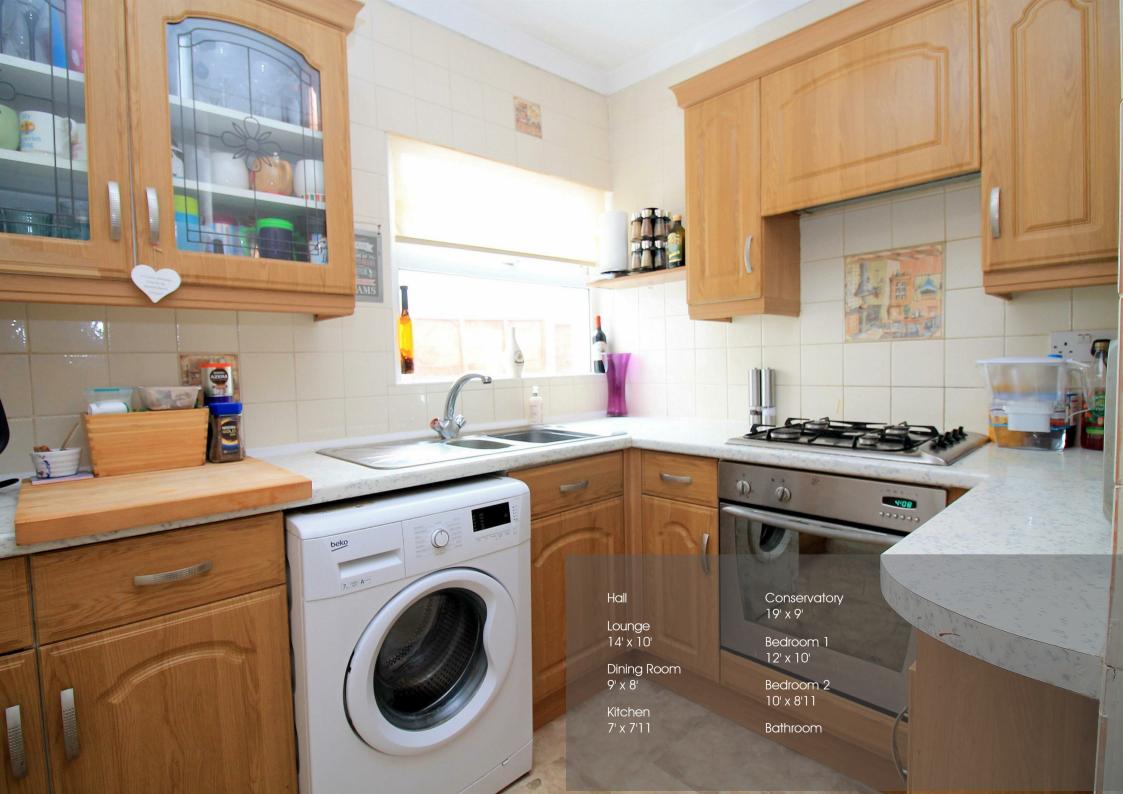

## 2/3 BEDROOM SEMI-DETACHED BUNGALOW IN POPULAR SOMPTING LOCATION

LOUNGE, KITCHEN, DINING ROOM, CONSERVATORY, 2/3 BEDROOMS, BATHROOM, PRIVATE REAR GARDEN AND DETACHED OFFICE SPACE

Middleton Estates are delighted to be able to offer to the market this 2 double bedroom semi-detached bungalow in Sompting. The property comprises of entrance hallway which can be accessed via the side of the bungalow. The second double bedroom is immediately to the left of the hall as you enter, with the bathroom adjacent. Further along the hall you are presented with the kitchen and separate lounge along with the master bedroom and additional dining room with doors to conservatory at the rear of the property. The conservatory leads out onto the West facing garden of patio laid to lawn, and