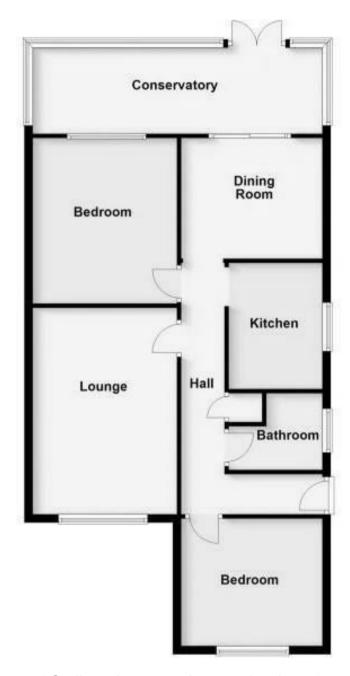

## 2/3 BEDROOM SEMI-DETACHED BUNGALOW IN POPULAR SOMPTING LOCATION

LOUNGE, KITCHEN, DINING ROOM, CONSERVATORY, 2/3 BEDROOMS, BATHROOM, PRIVATE REAR GARDEN AND DETACHED OFFICE SPACE

Middleton Estates are delighted to be able to offer to the market this 2 double bedroom semi-detached bungalow in Sompting. The property comprises of entrance hallway which can be accessed via the side of the bungalow. The second double bedroom is immediately to the left of the hall as you enter, with the bathroom adjacent. Further along the hall you are presented with the kitchen and separate lounge along with the master bedroom and additional dining room with doors to conservatory at the rear of the property. The conservatory leads out onto the West facing garden of patio laid to lawn, and