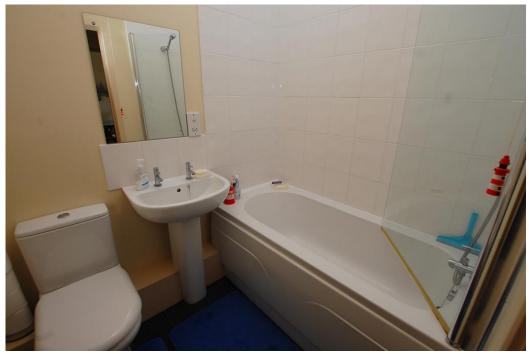

## STUNNING SEAVIEW APARTMENT

A stunning sea view, one double bedroom with built-in-wardrobe, apartment set in the village of Mundesley, with off road parking. Spacious and light apartment with vaulted ceilings. Open plan living dining and kitchen area with built in appliances to include, dishwasher, washing machine, fridge freezer, cooker and hob. Bathroom with shower over the bath. Communal entrance hallway with telephone entry system with stairs leading up to the first floor and private entrance door into the flat.