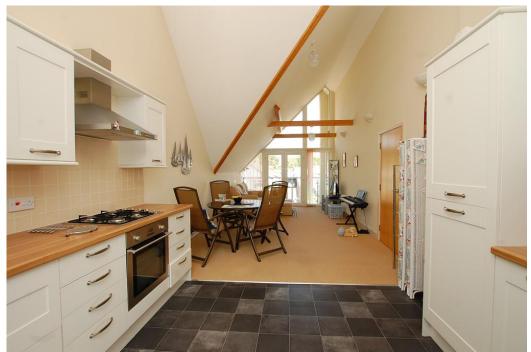

## STUNNING SEAVIEW APARTMENT

A stunning sea view, one double bedroom with built-in-wardrobe, apartment set in the village of Mundesley, with off road parking. Spacious and light apartment with vaulted ceilings. Open plan living dining and kitchen area with built in appliances to include, dishwasher, washing machine, fridge freezer, cooker and hob. Bathroom with shower over the bath. Communal entrance hallway with telephone entry system with stairs leading up to the first floor and private entrance door into the flat.

Allocated parking space. French doors from the living room opens onto the balcony where you can sit and enjoy the sea views. Immaculately presented throughout, fully double glazed and gas central heating. Leasehold property 999 year lease from 2008.