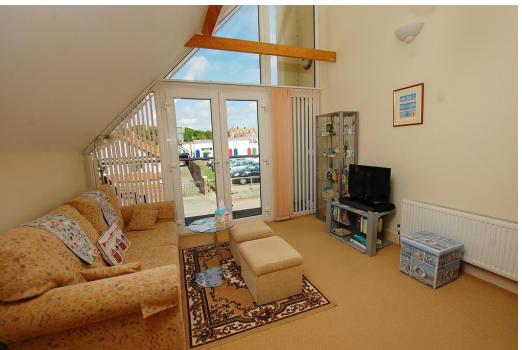

## STUNNING SEAVIEW APARTMENT

A stunning sea view, one double bedroom with built-in-wardrobe, apartment set in the village of Mundesley, with off road parking. Spacious and light apartment with vaulted ceilings. Open plan living dining and kitchen area with built in appliances to include, dishwasher, washing machine, fridge freezer, cooker and hob. Bathroom with shower over the bath. Communal entrance hallway with telephone entry system with stairs leading up to the first floor and private entrance door into the flat.

Allocated parking space. French doors from the living room opens onto the balcony where you can sit and enjoy the sea views. Immaculately presented throughout, fully double glazed and gas central heating. Leasehold property 999 year lease from 2008.