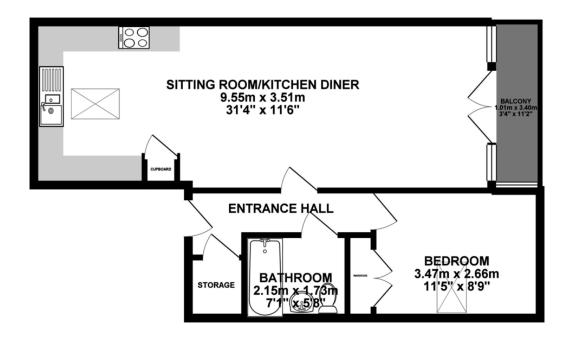

## FIRST FLOOR 52.68 sq. m. (567.06 sq. ft.)

Whilst every attempt has been made to ensure the accuracy of the floorplain contained here, measurements of doors, windows, rooms and any other items are approximate and no reapposable to taken for many error, omission or min-statement. This pain is not industries purposes only and should be used as such a symprospective purchases. The sure contained many prospective purchases the sure that the contained many prospective purchases. The sure contained many of efficiency can be given.