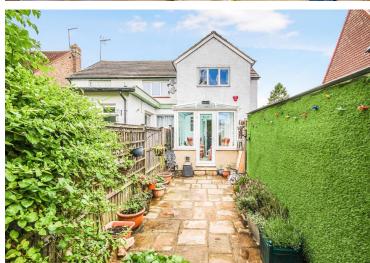

## THE PROPERTY

An opportunity to acquire this beautifully presented cottage situated in this sought after village location.

The property comprises a generous lounge with an oriel bay window to the front, recessed display shelving and an under stairs storage cupboard. The kitchen/dining room is fitted with an elegant range of shaker style units with granite work tops incorporating a built-in stainless steel gas hob with double oven below. There is a window to the side and double doors opening to a conservatory which further leads to the garden. Upstairs, there are two double bedrooms, both with built-in wardrobes. There is an en-suite bathroom to the master bedroom with a modern white suite of bath, basin and W.C. and a separate, spacious shower room with large shower enclosure, basin and W.C.

Outside, there is a secluded level rear garden which extends to approximately 94ft being laid to lawn and with a large paved area ideal for entertaining. There is off street parking to the front for one car.