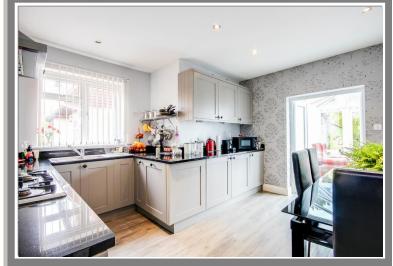

## THE PROPERTY

An opportunity to acquire this beautifully presented cottage situated in this sought after village location.

The property comprises a generous lounge with an oriel bay window to the front, recessed display shelving and an under stairs storage cupboard. The kitchen/dining room is fitted with an elegant range of shaker style units with granite work tops incorporating a built-in stainless steel gas hob with double oven below. There is a window to the side and double doors opening to a conservatory which further leads to the garden. Upstairs, there are two double bedrooms, both with built-in wardrobes. There is an en-suite bathroom to the master bedroom with a modern white suite of bath, basin and W.C. and a separate, spacious shower room with large shower enclosure, basin and W.C.