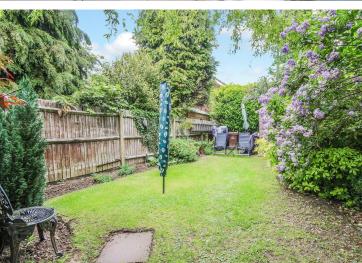

Outside, there is a secluded level rear garden which extends to approximately 94ft being laid to lawn and with a large paved area ideal for entertaining. There is off street parking to the front for one car.