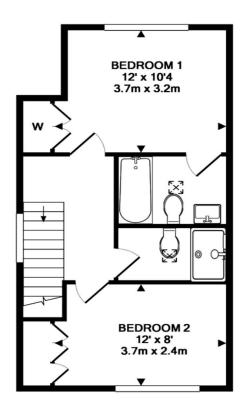

GROUND FLOOR APPROX. FLOOR AREA 506 SQ.FT. (47.0 SQ.M.) 1ST FLOOR APPROX. FLOOR AREA 421 SQ.FT. (39.2 SQ.M.)

TOTAL APPROX. FLOOR AREA 927 SQ.FT. (86.1 SQ.M.)
Made with Metropix ©2019

The agent has not had sight of the title documents and therefore the buyer is advised to obtain verification of the tenure from their solicitor or surveyor. All measurements are approximate and the floor plan is not to scale and should be used for guidance only. The fixtures, fittings and appliances have not been tested and therefore no guarantee can be given that they are in working order. Photographs are reproduced for general information and it cannot be inferred that any item shown is included in the sale. You are advised to contact the local authority for details of Council Tax, Business Rates etc. Every care has been taken with the preparation of this brochure but complete accuracy cannot be guaranteed. If there is any point which is of particular importance to you, we will be pleased to check the information for you. This brochure does not constitute a contract or part of a contract. Travel times are correct at the time of going to press. Before arranging an appointment to view it is your responsibility to research the location by map or street view to assure suitability.

## THE PROPERTY

An opportunity to acquire this beautifully presented cottage situated in this sought after village location.

The property comprises a generous lounge with an oriel bay window to the front, recessed display shelving and an under stairs storage cupboard. The kitchen/dining room is fitted with an elegant range of shaker style units with granite work tops incorporating a built-in stainless steel gas hob with double oven below. There is a window to the side and double doors opening to a conservatory which further leads to the garden. Upstairs, there are two double bedrooms, both with built-in wardrobes. There is an en-suite bathroom to the master bedroom with a modern white suite of bath, basin and W.C. and a separate, spacious shower room with large shower enclosure, basin and W.C.