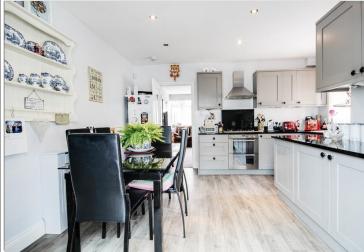

## THE PROPERTY

An opportunity to acquire this beautifully presented cottage situated in this sought after village location.

The property comprises a generous lounge with an oriel bay window to the front, recessed display shelving and an under stairs storage cupboard. The kitchen/dining room is fitted with an elegant range of shaker style units with granite work tops incorporating a built-in stainless steel gas hob with double oven below. There is a window to the side and double doors opening to a conservatory which further leads to the garden. Upstairs, there are two double bedrooms, both with built-in wardrobes. There is an en-suite bathroom to the master bedroom with a modern white suite of bath, basin and W.C. and a separate, spacious shower room with large shower enclosure, basin and W.C.