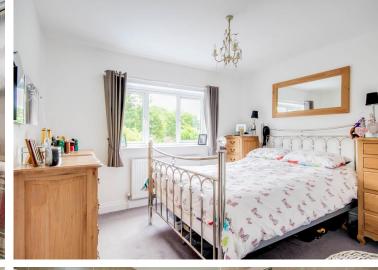

## THE PROPERTY

An opportunity to acquire this beautifully presented cottage situated in this sought after village location.

The property comprises a generous lounge with an oriel bay window to the front, recessed display shelving and an under stairs storage cupboard. The kitchen/dining room is fitted with an elegant range of shaker style units with granite work tops incorporating a built-in stainless steel gas hob with double oven below. There is a window to the side and double doors opening to a conservatory which further leads to the garden. Upstairs, there are two double bedrooms, both with built-in wardrobes. There is an en-suite bathroom to the master bedroom with a modern white suite of bath, basin and W.C. and a separate, spacious shower room with large shower enclosure, basin and W.C.