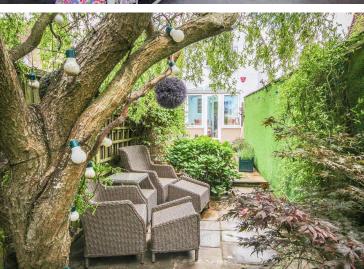

Outside, there is a secluded level rear garden which extends to approximately 94ft being laid to lawn and with a large paved area ideal for entertaining. There is off street parking to the front for one car.