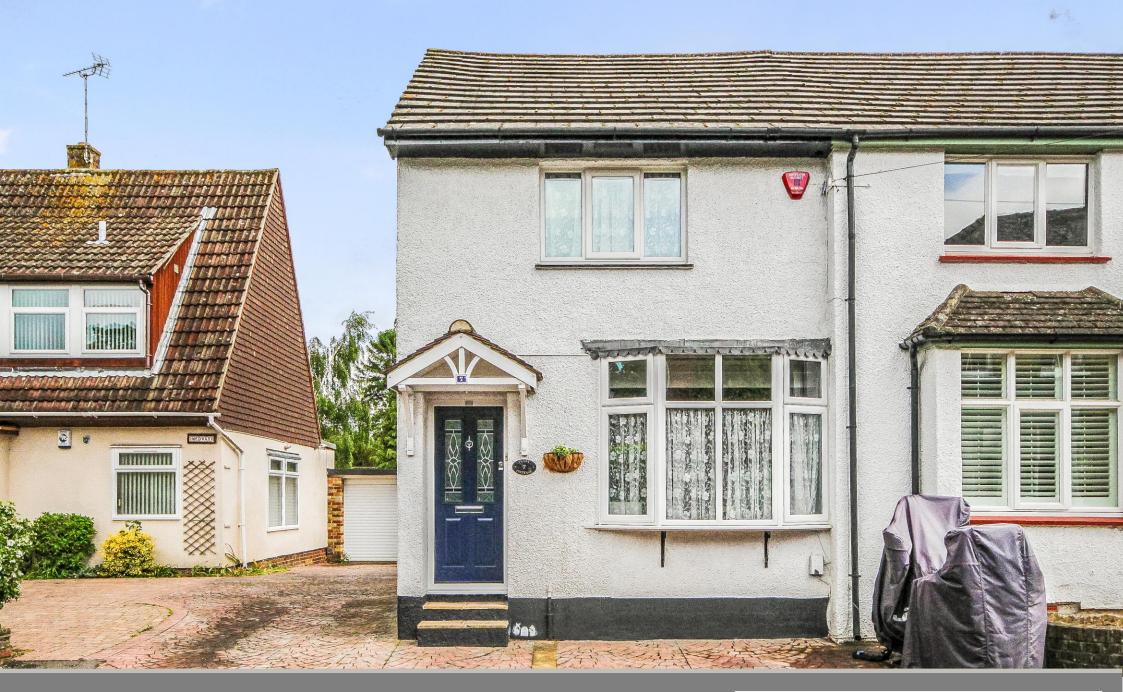

## Penny Cottage 7 High Road Chipstead Surrey CR5 3QP

OFFERS IN EXCESS OF £485,000 FREEHOLD

## THE PROPERTY

An opportunity to acquire this beautifully presented cottage situated in this sought after village location.

The property comprises a generous lounge with an oriel bay window to the front, recessed display shelving and an under stairs storage cupboard. The kitchen/dining room is fitted with an elegant range of shaker style units with granite work tops incorporating a built-in stainless steel gas hob with double oven below. There is a window to the side and double doors opening to a conservatory which further leads to the garden. Upstairs, there are two double bedrooms, both with built-in wardrobes. There is an en-suite bathroom to the master bedroom with a modern white suite of bath, basin and W.C. and a separate, spacious shower room with large shower enclosure, basin and W.C.