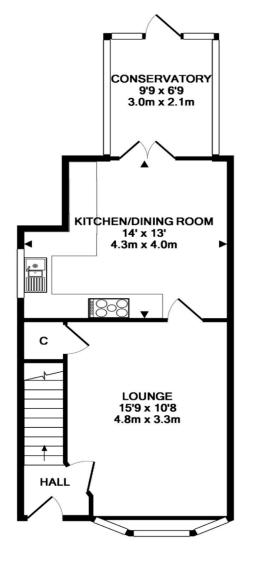

GROUND FLOOR APPROX. FLOOR AREA 506 SQ.FT. (47.0 SQ.M.) 1ST FLOOR APPROX. FLOOR AREA 421 SQ.FT. (39.2 SQ.M.)

TOTAL APPROX. FLOOR AREA 927 SQ.FT. (86.1 SQ.M.)
Made with Metropix ©2019

The agent has not had sight of the title documents and therefore the buyer is advised to obtain verification of the tenure from their solicitor or surveyor. All measurements are approximate and the floor plan is not to scale and should be used for guidance only. The fixtures, fittings and appliances have not been tested and therefore no guarantee can be given that they are in working order. Photographs are reproduced for general information and it cannot be inferred that any item shown is included in the sale. You are advised to contact the local authority for details of Council Tax, Business Rates etc. Every care has been taken with the preparation of this brochure but complete accuracy cannot be guaranteed. If there is any point which is of particular importance to you, we will be pleased to check the information for you. This brochure does not constitute a contract or part of a contract. Travel times are correct at the time of going to press. Before arranging an appointment to view it is your responsibility to research the location by map or street view to assure suitability.

## THE PROPERTY

An opportunity to acquire this beautifully presented cottage situated in this sought after village location.

The property comprises a generous lounge with an oriel bay window to the front, recessed display shelving and an under stairs storage cupboard. The kitchen/dining room is fitted with an elegant range of shaker style units with granite work tops incorporating a built-in stainless steel gas hob with double oven below. There is a window to the side and double doors opening to a conservatory which further leads to the garden. Upstairs, there are two double bedrooms, both with built-in wardrobes. There is an en-suite bathroom to the master bedroom with a modern white suite of bath, basin and W.C. and a separate, spacious shower room with large shower enclosure, basin and W.C.

Outside, there is a secluded level rear garden which extends to approximately 94ft being laid to lawn and with a large paved area ideal for entertaining. There is off street parking to the front for one car.