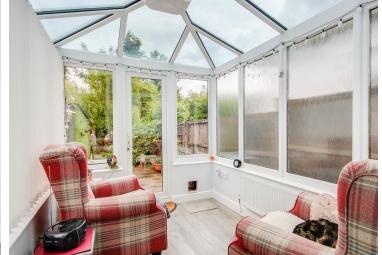

## THE PROPERTY

An opportunity to acquire this beautifully presented cottage situated in this sought after village location.

The property comprises a generous lounge with an oriel bay window to the front, recessed display shelving and an under stairs storage cupboard. The kitchen/dining room is fitted with an elegant range of shaker style units with granite work tops incorporating a built-in stainless steel gas hob with double oven below. There is a window to the side and double doors opening to a conservatory which further leads to the garden. Upstairs, there are two double bedrooms, both with built-in wardrobes. There is an en-suite bathroom to the master bedroom with a modern white suite of bath, basin and W.C. and a separate, spacious shower room with large shower enclosure, basin and W.C.

Outside, there is a secluded level rear garden which extends to approximately 94ft being laid to lawn and with a large paved area ideal for entertaining. There is off street parking to the front for one car.