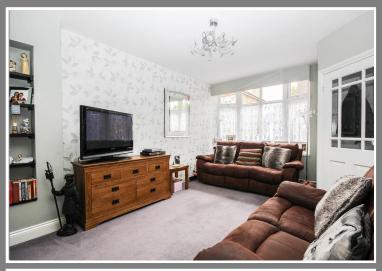

## THE PROPERTY

An opportunity to acquire this beautifully presented cottage situated in this sought after village location.

The property comprises a generous lounge with an oriel bay window to the front, recessed display shelving and an under stairs storage cupboard. The kitchen/dining room is fitted with an elegant range of shaker style units with granite work tops incorporating a built-in stainless steel gas hob with double oven below. There is a window to the side and double doors opening to a conservatory which further leads to the garden. Upstairs, there are two double bedrooms, both with built-in wardrobes. There is an en-suite bathroom to the master bedroom with a modern white suite of bath, basin and W.C. and a separate, spacious shower room with large shower enclosure, basin and W.C.