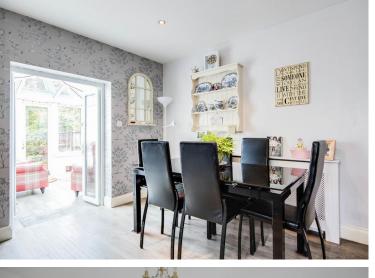

## THE PROPERTY

An opportunity to acquire this beautifully presented cottage situated in this sought after village location.

The property comprises a generous lounge with an oriel bay window to the front, recessed display shelving and an under stairs storage cupboard. The kitchen/dining room is fitted with an elegant range of shaker style units with granite work tops incorporating a built-in stainless steel gas hob with double oven below. There is a window to the side and double doors opening to a conservatory which further leads to the garden. Upstairs, there are two double bedrooms, both with built-in wardrobes. There is an en-suite bathroom to the master bedroom with a modern white suite of bath, basin and W.C. and a separate, spacious shower room with large shower enclosure, basin and W.C.