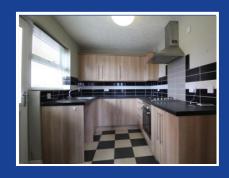

## £650 pcm

\*TWO BEDROOMS - DETACHED BUNGALOW - CORNER PLOT - GAS CENTRAL HEATING - UPVC DOUBLE GLAZING - FRONT & REAR GARDENS - DRIVEWAY - BOND REQUIRED\*

Two bedroom detached bungalow located on Gateley Avenue, Blyth. The property is located on the South Beach Estate offering good transport links within close proximity, local amenities & the seafront. Internally comprising of; Entrance vestibule, Kitchen, Lounge, Bathroom, Bedroom One & Bedroom Two. Externally comprising of; front & rear gardens, driveway & is located on a corner plot. To view, please call us or