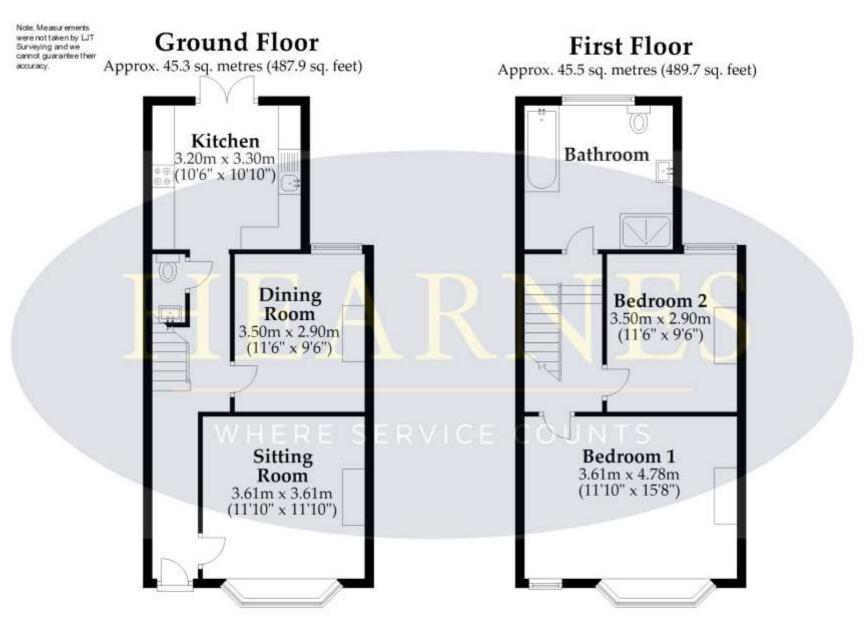

Total area: approx. 90.8 sq. metres (977.6 sq. feet)

This plan is not to scale and it is for general guidance only. LJT Surveying Ringwood Surveying