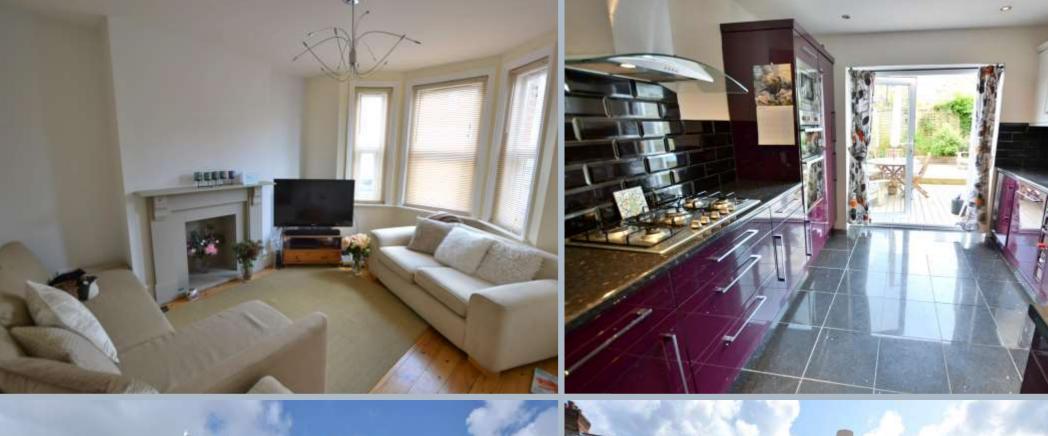

## 20 Cheltenham Road, Parkstone, Poole, Dorset, BH12 2ND Freehold Price Offers in Excess Of £250,000

A delightful two double bedroom, two reception room semidetached house, filled with character features including fireplaces, stripped wooden floors, high ceilings, balustrade staircase and bay windows. This lovely home has a spacious feel with a south facing decked garden, surrounded by mature trees and shrubs. The local shops, including a Waitrose are 500 meters away on Ashley Road.

- Semi-detached house bursting with character features
- Two double bedrooms with generous master
- Two reception rooms lounge benefits from large bay window
- Stunning two tone kitchen finished in high gloss white and aubergine units, including an integrated fridge/freezer, washing machine, dishwasher, double oven, microwave, 5 ring gas hob and hood
- Ground floor cloakroom
- Spacious family bathroom with walk-in shower cubicle and separate bath
- Drop down loft ladder leading to a boarded loft room with timber clad roof and a window
- Gas central heating & double glazing