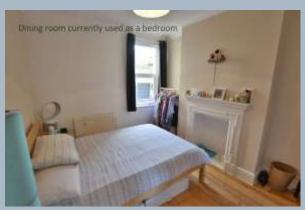

- Semi-detached house bursting with character features
- Two double bedrooms with generous master
- Two reception rooms lounge benefits from large bay window
- Stunning two tone kitchen finished in high gloss white and aubergine units, including an integrated fridge/freezer, washing machine, dishwasher, double oven, microwave, 5 ring gas hob and hood
- Ground floor cloakroom
- Spacious family bathroom with walk-in shower cubicle and separate bath
- Drop down loft ladder leading to a boarded loft room with timber clad roof and a window
- Gas central heating & double glazing