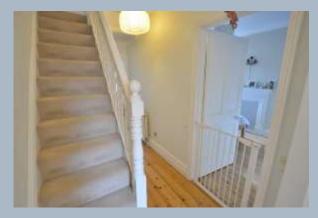

- Semi-detached house bursting with character features
- Two double bedrooms with generous master
- Two reception rooms lounge benefits from large bay window
- Stunning two tone kitchen finished in high gloss white and aubergine units, including an integrated fridge/freezer, washing machine, dishwasher, double oven, microwave, 5 ring gas hob and hood
- Ground floor cloakroom
- Spacious family bathroom with walk-in shower cubicle and separate bath
- Drop down loft ladder leading to a boarded loft room with timber clad roof and a window
- Gas central heating & double glazing