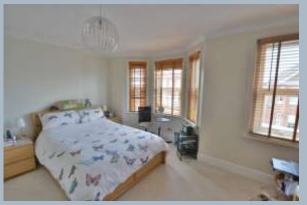

- Semi-detached house bursting with character features
- Two double bedrooms with generous master
- Two reception rooms lounge benefits from large bay window
- Stunning two tone kitchen finished in high gloss white and aubergine units, including an integrated fridge/freezer, washing machine, dishwasher, double oven, microwave, 5 ring gas hob and hood
- Ground floor cloakroom
- Spacious family bathroom with walk-in shower cubicle and separate bath
- Drop down loft ladder leading to a boarded loft room with timber clad roof and a window
- Gas central heating & double glazing