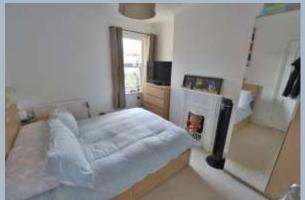

- Semi-detached house bursting with character features
- Two double bedrooms with generous master
- Two reception rooms lounge benefits from large bay window
- Stunning two tone kitchen finished in high gloss white and aubergine units, including an integrated fridge/freezer, washing machine, dishwasher, double oven, microwave, 5 ring gas hob and hood
- Ground floor cloakroom
- Spacious family bathroom with walk-in shower cubicle and separate bath
- Drop down loft ladder leading to a boarded loft room with timber clad roof and a window
- Gas central heating & double glazing