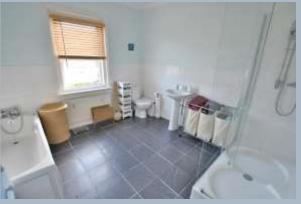

- Semi-detached house bursting with character features
- Two double bedrooms with generous master
- Two reception rooms lounge benefits from large bay window
- Stunning two tone kitchen finished in high gloss white and aubergine units, including an integrated fridge/freezer, washing machine, dishwasher, double oven, microwave, 5 ring gas hob and hood
- Ground floor cloakroom
- Spacious family bathroom with walk-in shower cubicle and separate bath
- Drop down loft ladder leading to a boarded loft room with timber clad roof and a window
- Gas central heating & double glazing