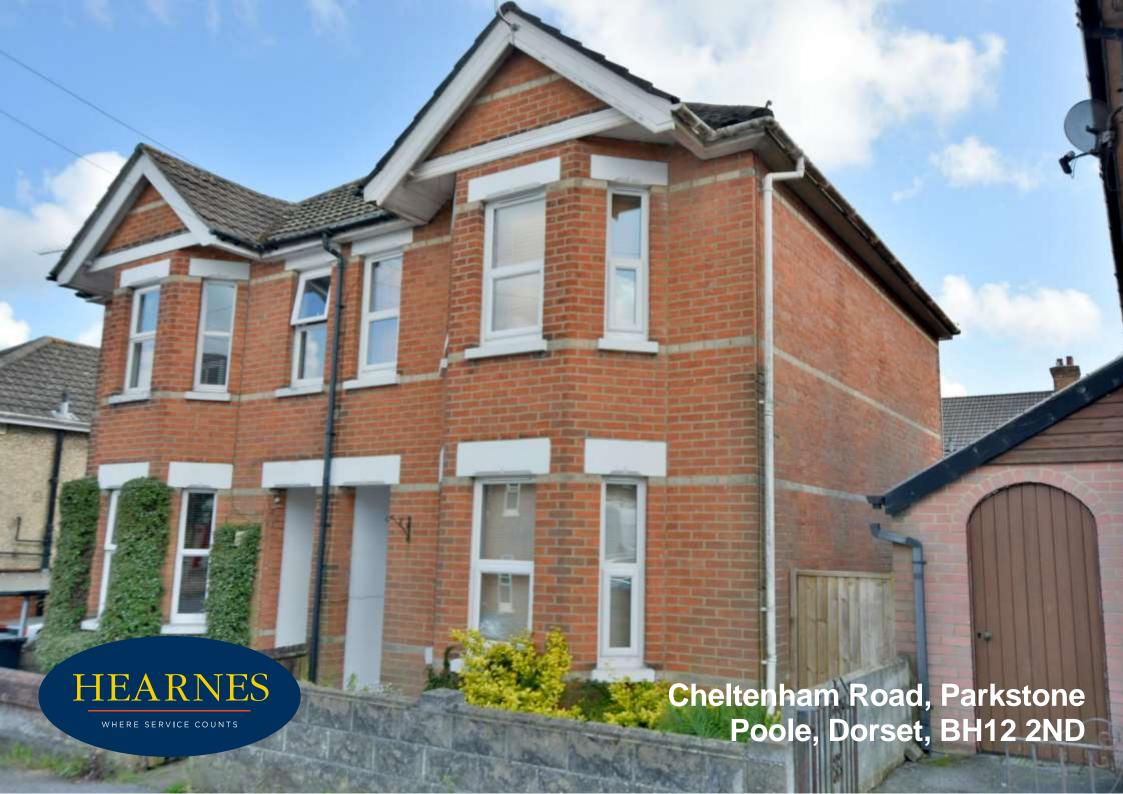

## 20 Cheltenham Road, Parkstone, Poole, Dorset, BH12 2ND Freehold Price Offers in Excess Of £250,000

A delightful two double bedroom, two reception room semidetached house, filled with character features including fireplaces, stripped wooden floors, high ceilings, balustrade staircase and bay windows. This lovely home has a spacious feel with a south facing decked garden, surrounded by mature trees and shrubs. The local shops, including a Waitrose are 500 meters away on Ashley Road.

- Semi-detached house bursting with character features
- Two double bedrooms with generous master
- Two reception rooms lounge benefits from large bay window
- Stunning two tone kitchen finished in high gloss white and aubergine units, including an integrated fridge/freezer, washing machine, dishwasher, double oven, microwave, 5 ring gas hob and hood
- Ground floor cloakroom
- Spacious family bathroom with walk-in shower cubicle and separate bath
- Drop down loft ladder leading to a boarded loft room with timber clad roof and a window
- Gas central heating & double glazing