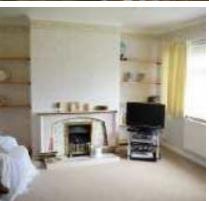

#### LOUNGE

14'1 (into recess) x 12' (4.29m (into recess) x Tiled fireplace with inset gas fire, recessed shelving and ceiling coving. Double glazed window to front. Door to;

#### SITTING ROOM

16'4 x 9'7 (4.98m x 2.92m) Fireplace with gas fire and marble effect hearth. Double glazed window to front.