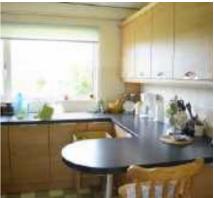

#### **KITCHEN**

10'5 x 8'8 (3.18m x 2.64m)
Fitted with a range of
modern wall and base units
with co-ordinating work
surfaces. Breakfast bar and

large walk-in pantry. Double glazed window overlooking the rear garden. Door to;