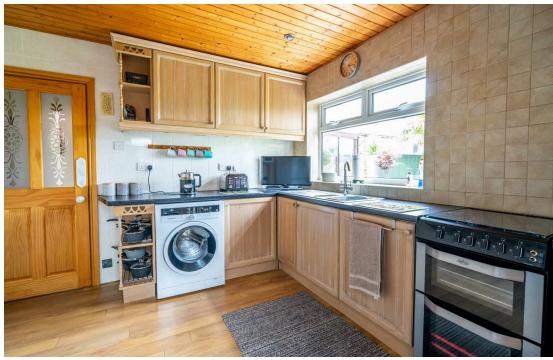

The spacious accommodation includes a good sized reception space, conservatory, bathroom and fitted kitchen as well as two bedrooms, one of which is currently used as a dining room. Additionally the property offers a converted loft space, currently used as a study with scope to create another bedroom (subject to planning consent.)