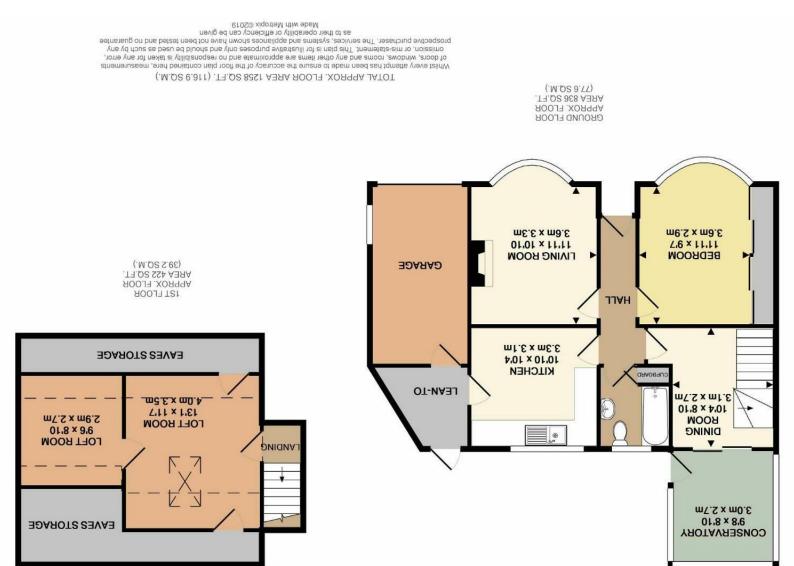

The spacious accommodation includes a good sized reception space, conservatory, bathroom and fitted kitchen as well as two bedrooms, one of which is currently used as a dining room. Additionally the property offers a converted loft space, currently used as a study with scope to create another bedroom (subject to planning consent.)