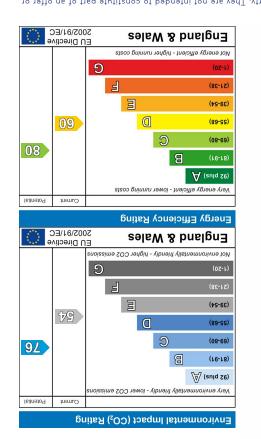

Important notice: In accordance with the Property Misdescriptions Act (1991) we have prepared these sales particulars as a general guide to give a broad description of the property. They are not intended to constitute part of an ground rent (where applicable) are given as a guide only and should be checked and confirmed by your solicitor prior to exchange of confracts.







3 Eva Avenue, York, YO30 5TY £270,000













## Overton Nether Poppleton Poppleton Rawcliffe Poppleton CLIFTON York Hospital Map data ©2019

## Description

This wonderful double fronted detached bungalow is located to the North of York, in the ever popular residential area of Rawcliffe. Forming apart of a sought after cul de sac, the bungalow boasts spacious and flexible accommodation with landscaped gardens.

The spacious accommodation includes a good sized reception space, conservatory, bathroom and fitted kitchen as well as two bedrooms, one of which is currently used as a dining room. Additionally the property offers a converted loft space, currently used as a study with scope to create another bedroom (subject to planning consent.)

Set on a good plot, the property also b