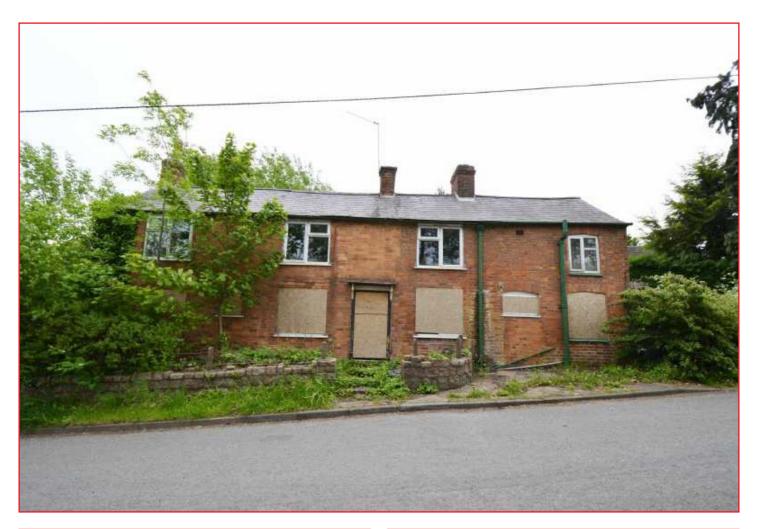

#### **Description**

\*\*\* FOR SALE BY AUCTION ON THE 11th JULY 2019 AT THE OFFICES OF READINGS, 48 GRANBY STREET, LEICESTER, LEI 1DH

A rare development opportunity in the heart of one of the Leicestershire's most prestigious villages. Offered for sale freehold with vacant possession, this detached dwelling which we understand was formerly four terraced properties, one of which a former butchers and one of which demolished to the left hand side of the property. There is elevated garden to the rear. The property has potential as an excellent family home subject to extensive modernisation and refurbishment or indeed subject to planning consent, the properties could well be converted to their previous layout. The current accommodation on the ground floor includes entrance vestibule, two reception rooms, kitchen and the former butchers shop creates storage and a bathroom. On the first floor there are three bedrooms. Many period features remain however the property is in a dilapidated state and requires extensive modernisation.

#### **Outside**

A small forecourt garden, area to the side where the former fourth cottage would have been, could provide off road parking and the rear elevated gardens are terraced.