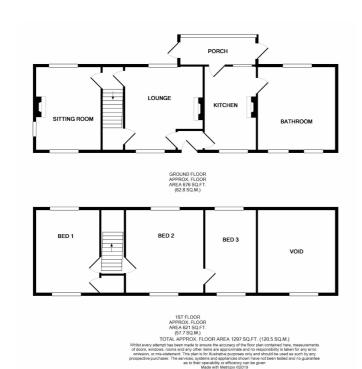

# **Entrance Vestibule**

## Lounge 3.76m x 4.05m (12'4" x 13'3")

Window to the rear and front.

#### **Mid Lobby**

With stairs to first floor.

Sitting Room 3.07m x 4.05m (10'1" x 13'3")

## Kitchen 2.50m x 4.05m (8'2" x 13'3")

With door to lean to lobby, windows to front and rear elevation.

Former Butchers Shop 3.76m x 4.05m (12'4" x 13'3")

With internal partitioning to form bathroom.

## **First Floor Landing**

Bedroom One 3.07m x 4.05m (10'1" x 13'3")

Bedroom Two 3.76m x 4.05m (12'4" x 13'3")

Bedroom Three 2.65m x 4.05m (8'8" x 13'3")