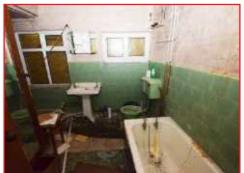

## Kitchen 2.50m x 4.05m (8'2" x 13'3")

With door to lean to lobby, windows to front and rear elevation.

Former Butchers Shop 3.76m x 4.05m (12'4" x 13'3")

With internal partitioning to form bathroom.