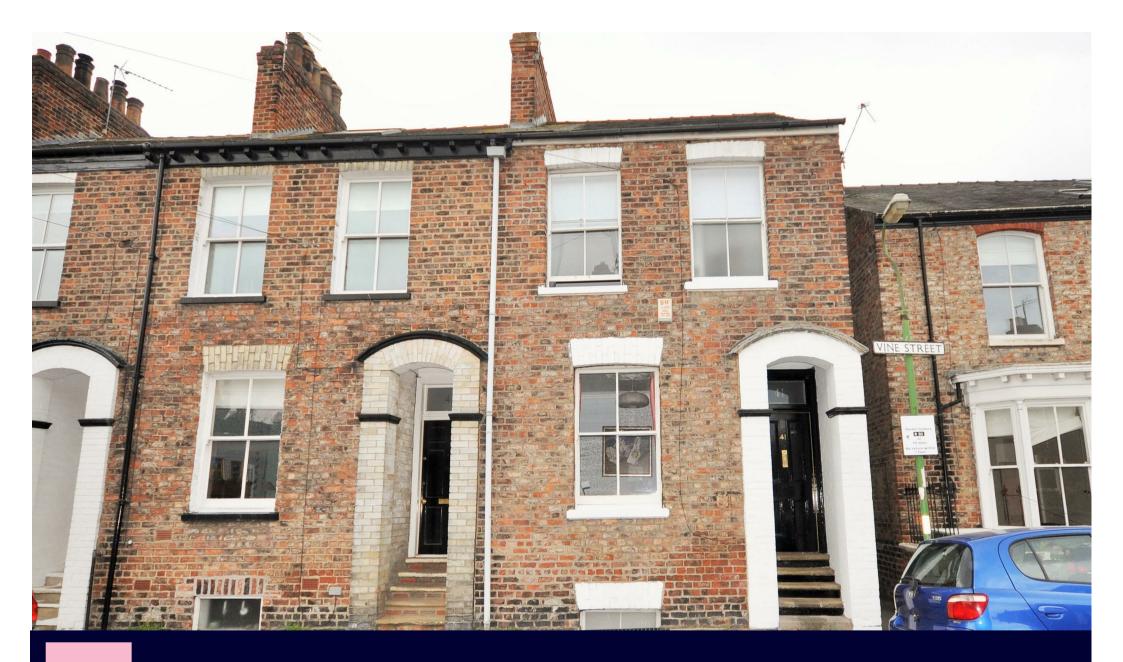

41 Vine Street, Bishopthorpe Road, York YO23 1BB

HUDSON MOODY

## A good sized, beautifully presented, TRADITIONAL END TERRACED HOUSE situated within the highly sought after BISHOPTHORPE ROAD area of York.

The property retains many period features including original fireplaces and cornicing to the ceilings. The house is entered directly from Vine Street, via a small flight of steps, into the entrance hall with staircase to the lower ground floor and first floor. Off the entrance hall is a living room and separate sitting room whilst to the lower ground floor is an additional, large open plan living, dining and kitchen area with walk-in pantry, door to the rear garden and cloakroom off.

The area has become one of York's most sought after locations and benefits from the award winning range of shops on Bishopthorpe Road, easy access to the city centre, the railway station, outer ring road and Rowntrees Park leading to the banks of the River Ouse.