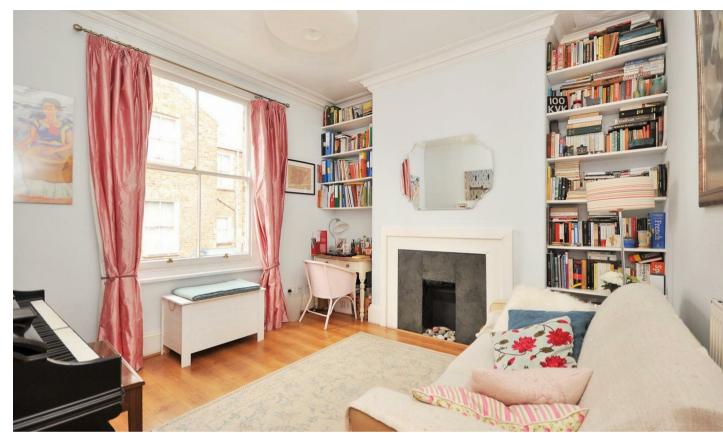

## A good sized, beautifully presented, TRADITIONAL END TERRACED HOUSE situated within the highly sought after BISHOPTHORPE ROAD area of York.

The property retains many period features including original fireplaces and cornicing to the ceilings. The house is entered directly from Vine Street, via a small flight of steps, into the entrance hall with staircase to the lower ground floor and first floor. Off the entrance hall is a living room and separate sitting room whilst to the lower ground floor is an additional, large open plan living, dining and kitchen area with walk-in pantry, door to the rear garden and cloakroom off.

- End Terraced House
- Period Features
- Two Reception Rooms
- Large Dining Kitchen/ Family Room
- Two Double Bedrooms
- First Floor Bathroom
- Lawned Garden
- Close to York City Centre Local Shops and Amenities