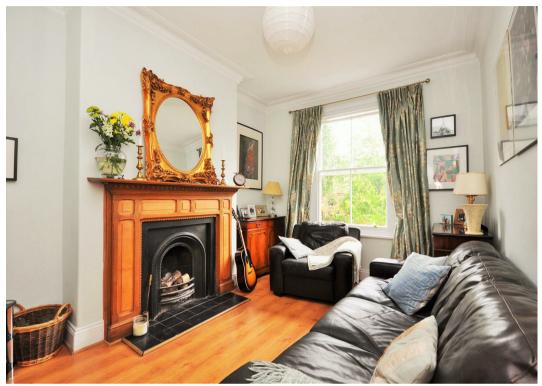

## A good sized, beautifully presented, TRADITIONAL END TERRACED HOUSE situated within the highly sought after BISHOPTHORPE ROAD area of York.

The property retains many period features including original fireplaces and cornicing to the ceilings. The house is entered directly from Vine Street, via a small flight of steps, into the entrance hall with staircase to the lower ground floor and first floor. Off the entrance hall is a living room and separate sitting room whilst to the lower ground floor is an additional, large open plan living, dining and kitchen area with walk-in pantry, door to the rear garden and cloakroom off.