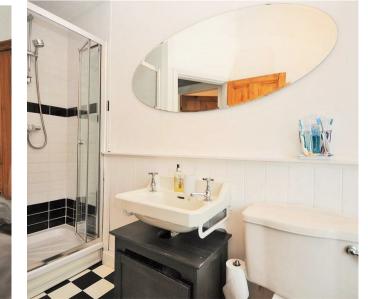

To the first floor are two double bedrooms, both with original cast iron fireplaces, and the period style house bathroom.

To the rear of the house is a particularly attractive lawned garden enclosed within brick walls with decked terrace and brick built store sheds.