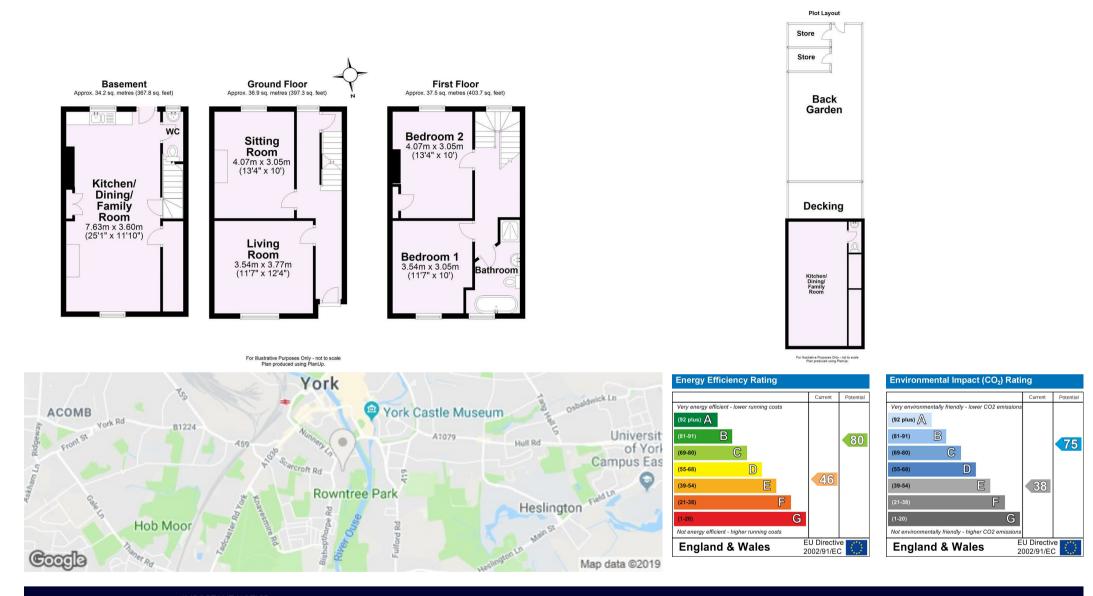

## A good sized, beautifully presented, TRADITIONAL END TERRACED HOUSE situated within the highly sought after BISHOPTHORPE ROAD area of York.

The property retains many period features including original fireplaces and cornicing to the ceilings. The house is entered directly from Vine Street, via a small flight of steps, into the entrance hall with staircase to the lower ground floor and first floor. Off the entrance hall is a living room and separate sitting room whilst to the lower ground floor is an additional, large open plan living, dining and kitchen area with walk-in pantry, door to the rear garden and cloakroom off.

To the first floor are two double bedrooms, both with original cast iron fireplaces, and the period style house bathroom.

To the rear of the house is a particularly attractive lawned garden enclosed within brick walls with decked terrace and brick built store sheds.