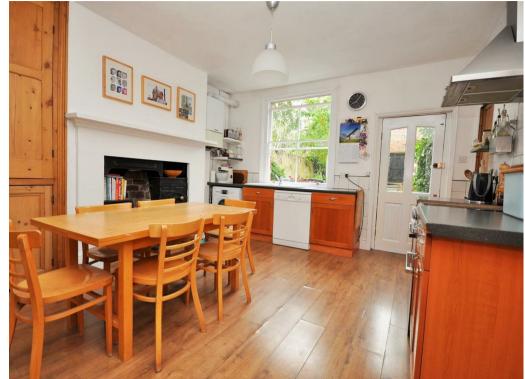

## A good sized, beautifully presented, TRADITIONAL END TERRACED HOUSE situated within the highly sought after BISHOPTHORPE ROAD area of York.

The property retains many period features including original fireplaces and cornicing to the ceilings. The house is entered directly from Vine Street, via a small flight of steps, into the entrance hall with staircase to the lower ground floor and first floor. Off the entrance hall is a living room and separate sitting room whilst to the lower ground floor is an additional, large open plan living, dining and kitchen area with walk-in pantry, door to the rear garden and cloakroom off.