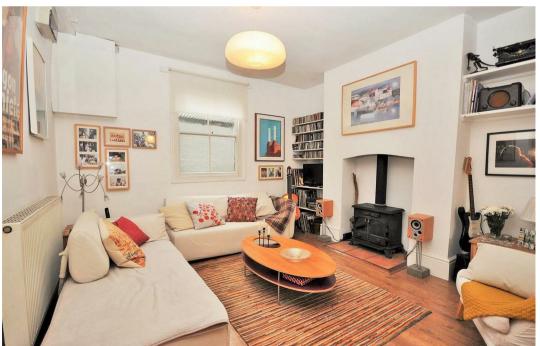

## A good sized, beautifully presented, TRADITIONAL END TERRACED HOUSE situated within the highly sought after BISHOPTHORPE ROAD area of York.

The property retains many period features including original fireplaces and cornicing to the ceilings. The house is entered directly from Vine Street, via a small flight of steps, into the entrance hall with staircase to the lower ground floor and first floor. Off the entrance hall is a living room and separate sitting room whilst to the lower ground floor is an additional, large open plan living, dining and kitchen area with walk-in pantry, door to the rear garden and cloakroom off.