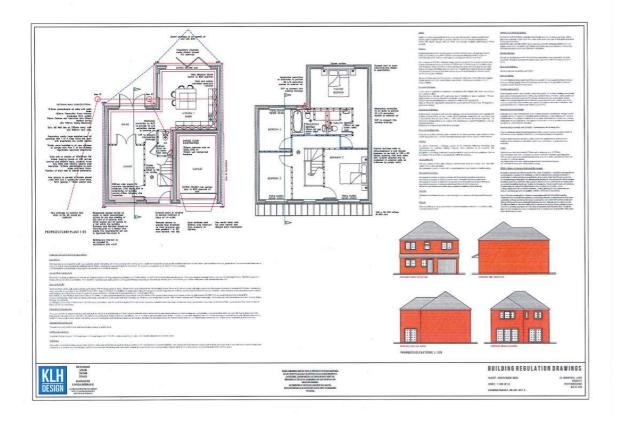

## **BUILDING PLOT**

An opportunity to purchase land with planning permission in Burnthill lane, Rugeley. The planning permission is for a Four Bedroomed Detached Dwelling with parking. Architect drawings are also available.