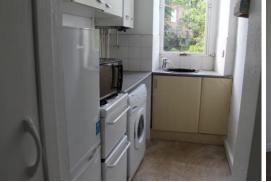

## 44 Main Street, Dundee DD3 7HN

1 Bedroom, 1 Bathroom, Ground Floor Flat

Offers In Region Of £55,000

Hall Lounge Kitchen Bedroom Bathroom

Requiring some refurbishment but with excellent potential. Generously proportioned accommodation being part of a traditional build block of similar homes.

Comprises hall, spacious lounge, kitchen and bathroom. Small area of private ground to the front of the subjects and communal gardens to the rear.

Situated in a popular location within easy reach of amenities at Hilltown and also accessible for Stobswell, the town centre and Universities.