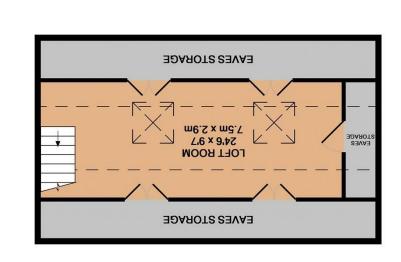

АРРЯОХ, FLOOR АЯЕА 447 SQ.FT. (41.5 SQ.M.)

1ST FLOOR

GROUND FLOOR АРРROX, FLOOR АREA 612 SQ.FT. (56.8 SQ.M.)

Not energy efficient - higher running costs England & Wales

5005/91/EC

TOTAL APPROX, FLOOR AREA 1058 SQ.FT. (98.3 SQ.M.) Whilst every attempt has been made to ensure the accuracy of the floor plan contained here, measurements of doors, windows, rooms and any other lifems are approximate and no responsibility is faken for any error, omission, or mis-statement. This plan is for illustrative purposes only and should be used as such by any prospective purchaser. The services, systems and appliances shown have not been tested and no guarantee as to their operability or efficiency can be given as to their operability or efficiency can be given as to their operability or efficiency can be given as to their operability or efficiency can be given