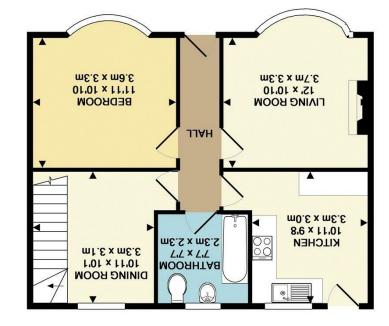

АРРЯОХ, FLOOR АЯЕА 447 SQ.FT. (41.5 SQ.M.)

1ST FLOOR

GROUND FLOOR АРРROX, FLOOR АREA 612 SQ.FT. (56.8 SQ.M.)

Not energy efficient - higher running costs England & Wales

5005/91/EC

TOTAL APPROX, FLOOR AREA 1058 SQ.FT. (98.3 SQ.M.) Whilst every attempt has been made to ensure the accuracy of the floor plan contained here, measurements of doors, windows, rooms and any other lifems are approximate and no responsibility is faken for any error, omission, or mis-statement. This plan is for illustrative purposes only and should be used as such by any prospective purchaser. The services, systems and appliances shown have not been tested and no guarantee as to their operability or efficiency can be given as to their operability or efficiency can be given as to their operability or efficiency can be given as to their operability or efficiency can be given

The internal accommodation comprises an entrance hall, living room with a bay window, fitted kitchen, two bedrooms one of which has the access to the spacious loft, and a bathroom. Externally, the property boasts driveway parking, a garage and low maintenance front & rear gardens. Offered with no onward chain viewing is highly recommended.

## List of Rooms:

Entrance Hall - Living Room - Fitted Kitchen - Two Bedrooms - Loft Room -House Bathroom - Gardens Front & Rear - Garage - Driveway Parking