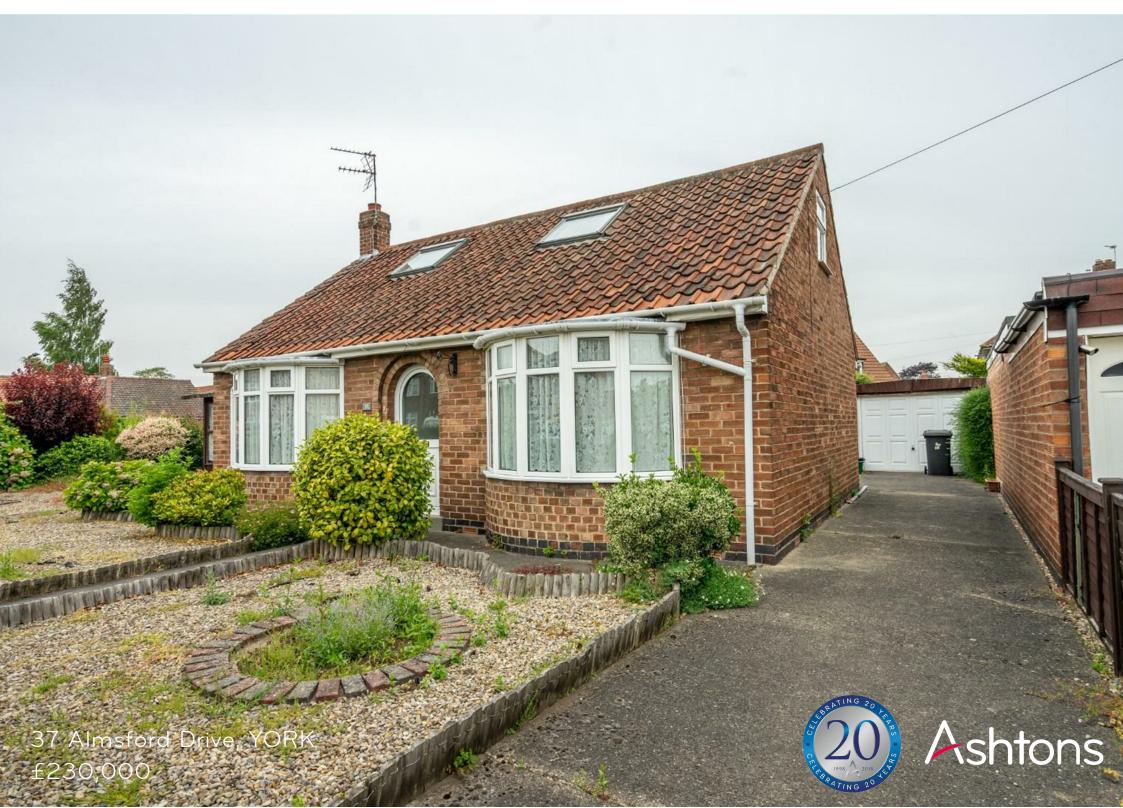

## Description

Located to the West of York, is this two bedroom detached bungalow benefiting from an additional loft room. The property is well placed for various commuter links, schools, and Acomb's varied amenities.

The internal accommodation comprises an entrance hall, living room with a bay window, fitted kitchen, two bedrooms one of which has the access to the spacious loft, and a bathroom. Externally, the property boasts driveway parking, a garage and low maintenance front & rear gardens. Offered with no onward chain viewing is highly recommended.