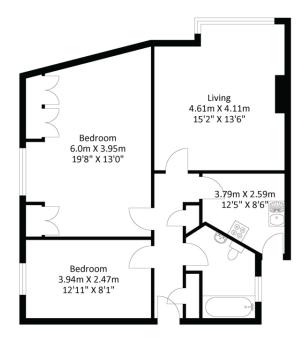

Ground Floor Approximate Floor Area 730.86 sq. ft (67.90 sq.m)

Approximate Gross Internal Area = 67.90 sq m / 730.86 sq ft Illustration for identification purposes only, measurements are approximate, not to scale.