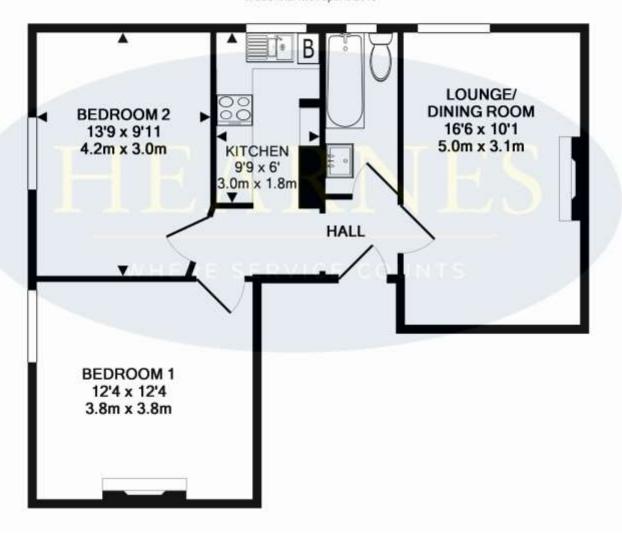

## TOTAL APPROX. FLOOR AREA 589 SQ.FT. (54.7 SQ.M.)

Whilst every attempt have been made to ensure the accuracy of the floor plan contained here, measurements of doors, windows, rooms and any other items are approximate and no responsibility is taken for any error, omission, or mis-statement. This plan is for illustrative purposes only and should be used as such by any prospective buyer. Produced by Swift Energies 07512 365 141

Made with Metropix ©2019