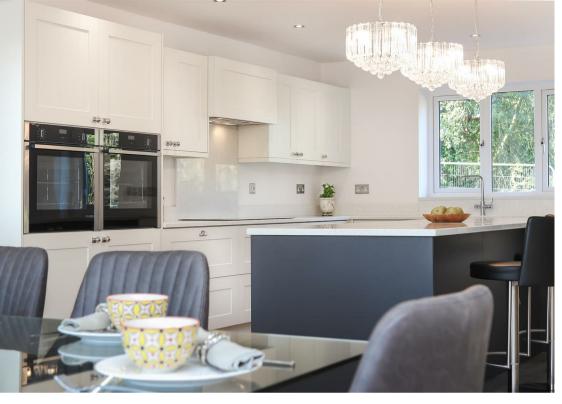

# Kitchen

13'1" x 14'9" (4.0 x 4.5)

**Dining room** 16'4" x 10'5" (5.0 x 3.2)

**Living room** 17'8" x 15'8" (5.4 x 4.8)