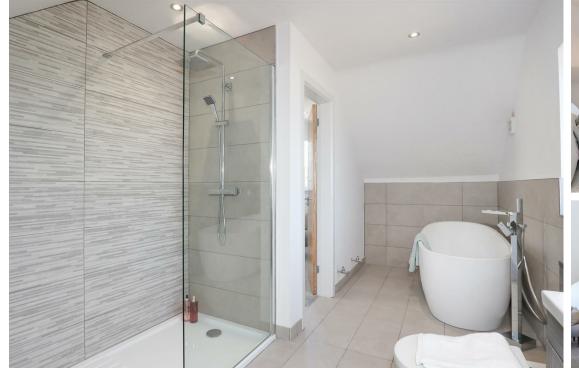

# Bedroom 4

11'5" x 11'5" (3.5 x 3.5)

**Bedroom 5** 11'5" x 9'10" (3.5 x 3)

**Family bathroom** 9'2" × 6'6" (2.8 × 2)