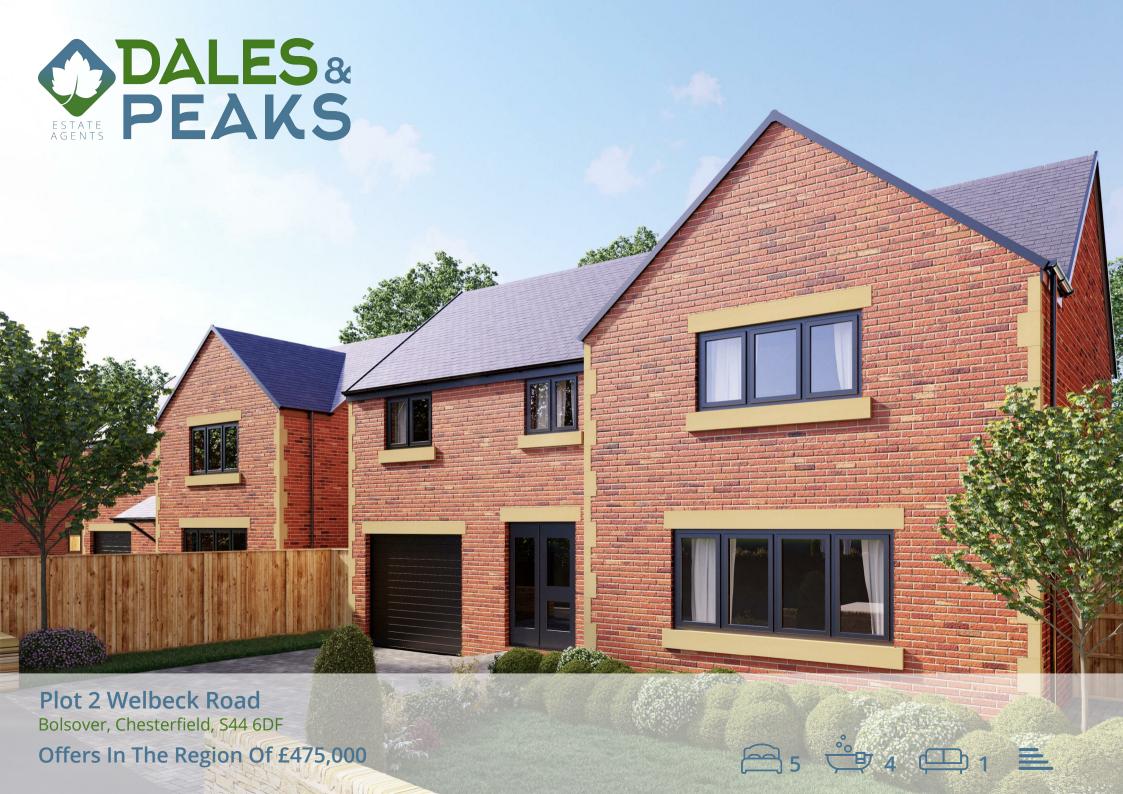

## Plot 2 Welbeck Road

Bolsover, Chesterfield, S44 6DF

£475,000 (Offers in the region of) SYCAMORE HOUSE - Completion November 2019. Sycamore House, a home of beautiful proportion, externally and internally, offering approx 2600 sq.ft of living space. A flexible 5 bedroom, 4 bathroom detached home inspired by modern living. The ground floor of Sycamore House is designed around natural light, open plan living and flexibility, with large rooms, bifold doors and a beautifully configured layout. The first floor of Sycamore House caters for its guests, with four double bedrooms including two guest rooms with ensuites and a family bathroom. The second floor, a master suite with dressing room and en-suite.