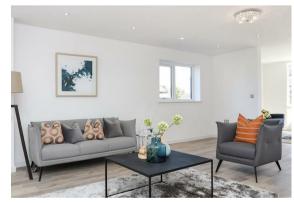

# Kitchen

13'1" x 14'9" (4.0 x 4.5)

**Dining room** 16'4" x 10'5" (5.0 x 3.2)

**Living room** 17'8" x 15'8" (5.4 x 4.8)