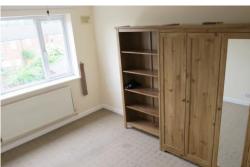

### **BEDROOM ONE**

12' 8" x 9' 11" (3.87m x 3.04m) Comprising of double glazed window to the rear aspect and central heating radiator

### **BEDROOM TWO**

10' 9" x 6' 5" (3.29m x 1.97m) Comprising of double glazed window to the front aspect and central heating radiator