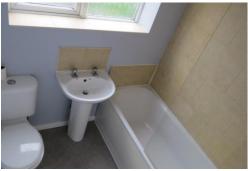

### **BATHROOM**

Comprising of double glazed obscure window to the side aspect, low level WC, wash hand basin, bath with shower over, central heating radiator and tiling to splash prone areas