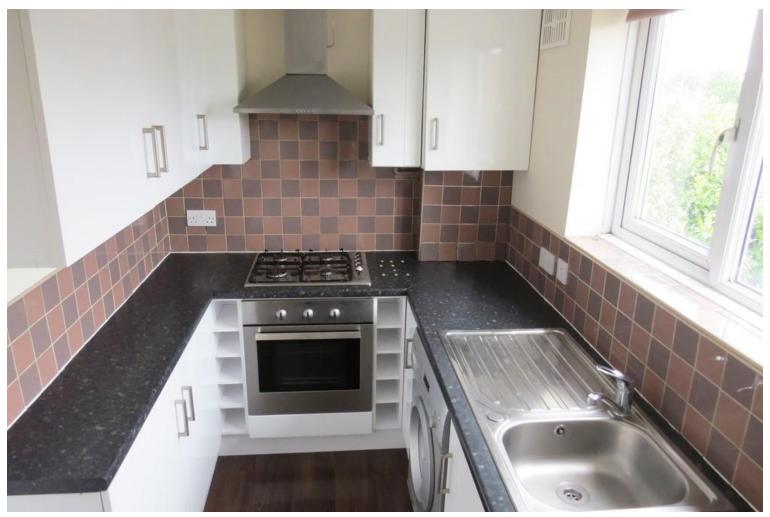

### **KITCHEN**

10' 5" x 5' 10" (3.19m x 1.79m) Comprising of double glazed window to the rear aspect, central heating radiator, wall and base units with work surface over and a stainless steel sink and drainer, gas hob with cooker hood over, electric oven and space for domestic appliances