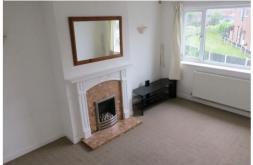

### **LOUNGE**

14' 3" x 10' 11" (4.36m x 3.33m) Comprising of double glazed window to the front aspect, central heating radiator and gas feature fireplace