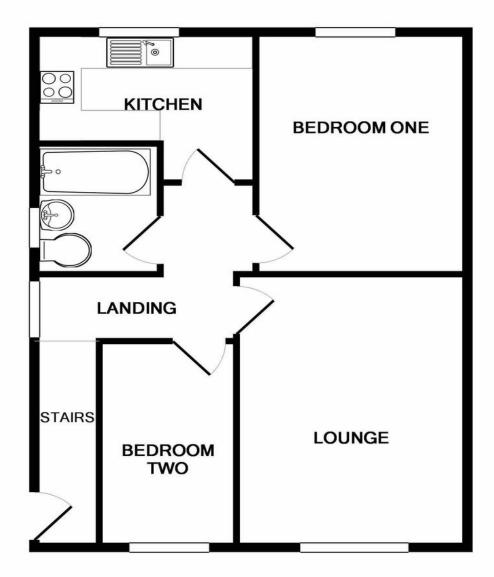

### **ENTRANCE HALL/LANDING**

Comprising of stairs up to first floor, central heating radiator, cupboard, double glazed window to side aspect and doors to

### **LOUNGE**

14' 3" x 10' 11" (4.36m x 3.33m) Comprising of double glazed window to the front aspect, central heating radiator and gas feature fireplace

### **KITCHEN**

10' 5" x 5' 10" (3.19m x 1.79m) Comprising of double glazed window to the rear aspect, central heating radiator, wall and base units with work surface over and a stainless steel sink and drainer, gas hob with cooker hood over, electric oven and space for domestic appliances

### **BEDROOM ONE**

12' 8" x 9' 11" (3.87m x 3.04m) Comprising of double glazed window to the rear aspect and central heating radiator

### **BEDROOM TWO**

10' 9" x 6' 5" (3.29m x 1.97m) Comprising of double glazed window to the front aspect and central heating radiator

### **BATHROOM**

Comprising of double glazed obscure window to the side aspect, low level WC, wash hand basin, bath with shower over, central heating radiator and tiling to splash prone areas

Money Laundering Regulations: LewisOliver will ask prospective purchasers to produce identification documents to support any offers.

Whilst every attempt has been made to ensure the accuracy of the floor plan contained here, measurements of doors, windows, rooms and any other items are approximate and no responsibility is taken for any error, omission, or mis-statement. This plan is for illustrative purposes only and should be used as such by any prospective purchaser. The services, systems and appliances shown have not been tested and no guarantee as to their operability or efficiency can be given