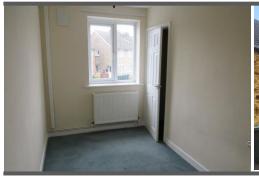

### **BEDROOM ONE**

12' 8" x 9' 11" (3.87m x 3.04m) Comprising of double glazed window to the rear aspect and central heating radiator

### **BEDROOM TWO**

10' 9" x 6' 5" (3.29m x 1.97m) Comprising of double glazed window to the front aspect and central heating radiator