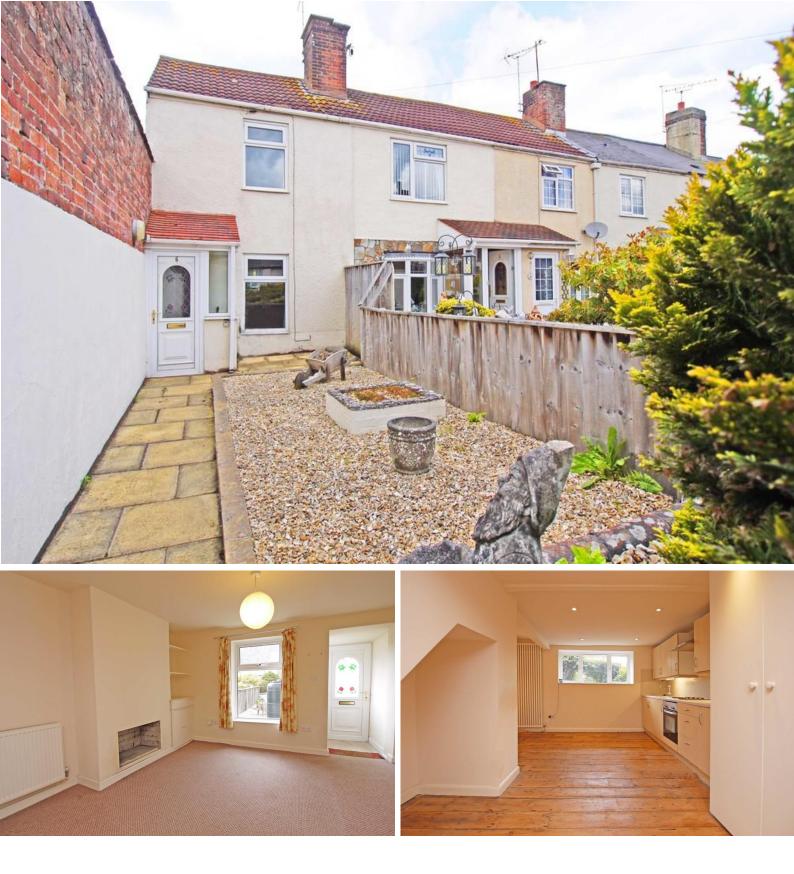

6 Pinces Cottages is an attractive two bedroom end of terrace situated in a tucked away location and offering easy access to the city centre, local business park, and a vast array of amenities. This delightful and deceptively spacious home features a good sized lounge, further spacious kitchen/dining room, two double bedrooms and a modern bathroom. The garden is located to the front of the property and is landscaped for easy maintenance. Chain Free.

#### **APPROACH:**

Shared private pathway leading from Alphington Road to Pinces Cottages. Paved path to front door.

#### **ENTRANCE PORCH**

 $\mathsf{Upvc}\ \mathsf{double}\ \mathsf{g}\ \mathsf{lazed}\ \mathsf{window}\ \mathsf{to}\ \mathsf{front}\ \mathsf{and}\ \mathsf{sde}\ \mathsf{aspect}.$  Doorway opening to lounge.

#### LOUNGE

11'8" x11'6" (3.56m x 3.51m) Spacious lounge with Upvc double glazed window to front aspect. Central heating radiator. Fireplace opening. TV and telephone points. Alcove shelving and storage cupboard. Stairs to first floor. Opening to kitchen/dining room.

#### **KITCHEN/DINING ROOM**

15'0" x11'9" (4.57m x3.58m) (max) Further spacious room with Upvc double glazed window to rear aspect. Modern fitted kitchen in light wood finish with range of base, wall and drawer units. Worktop with tiled surround and inset stainless steel sink. Integral electric oven and hob with extractor hood over. Deep understair storage recess. Central heating radiator. Concealed worktop lighting. Double doors to large cupboard housing Electro Max electric boiler providing wet central heating and hot water supply, and space and plumbing for washing machine. Recess spotlighting.

#### **FRONT GARDEN**

Attractive enclosed garden with paved patio area and further garden area laid to gravel. Raised flower bed. Water butt.

1ST FLOOR

**GROUND FLOOR** 

Agents Note: Whilst every care has been taken to prepare these sales particulars, they are for guidance purposes only. All measurements are approximate are for general guidance purposes only and whilst every care has been taken to ensure their accuracy, they should not be relied upon and potential buyers are advised to recheck the measurements. West of Exe is a trading name for East of Exe Ltd, Reg. no. 07121967