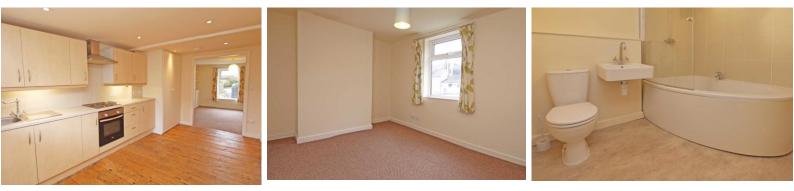

#### LOUNGE

11'8" x11'6" (3.56m x 3.51m) Spacious lounge with Upvc double glazed window to front aspect. Central heating radiator. Fireplace opening. TV and telephone points. Alcove shelving and storage cupboard. Stairs to first floor. Opening to kitchen/dining room.

#### **KITCHEN/DINING ROOM**

15'0" x11'9" (4.57m x3.58m) (max) Further spacious room with Upvc double glazed window to rear aspect. Modern fitted kitchen in light wood finish with range of base, wall and drawer units. Worktop with tiled surround and inset stainless steel sink. Integral electric oven and hob with extractor hood over. Deep understair storage recess. Central heating radiator. Concealed worktop lighting. Double doors to large cupboard housing Electro Max electric boiler providing wet central heating and hot water supply, and space and plumbing for washing machine. Recess spotlighting.

#### BATHROOM

7' 3" x 6' 3" (2.21m x 1.91m) Modern bathroom with white suite comprising; low level w.c., hand wash basin and large shaped bath with mixer shower over, and fitted glass shower screen. Chrome ladder style central heating radiator/towel rail. Extractor fan. Two internal high level windows with obscure glass.