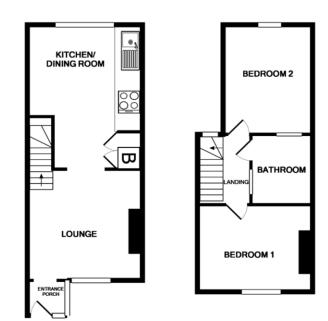

#### **FIRST FLOOR**

#### STAIRS/LANDING

Stairs from entrance hall way to first floor landing with Upvc double glazed window to rear aspect. Hatch to loft space. Doors to be drooms and bathroom.

#### BEDROOM

11'7" x9'0" (3.53m x 2.74m) (max) Further spacious double bedroom with Upvc double glazed window to front a spect. Central heating radiator. TV point.

#### BEDROOM

11'7" x9'4" (3.53m x 2.84m) Spacious double bedroom with Upvc double glazed window to rear aspect. Central heating radiator. TV point.

#### BATHROOM

7' 3" x 6' 3" (2.21m x 1.91m) Modern bathroom with white suite comprising; low level w.c., hand wash basin and large shaped bath with mixer shower over, and fitted glass shower screen. Chrome ladder style central heating radiator/towel rail. Extractor fan. Two internal high level windows with obscure glass.

#### **FRONT GARDEN**

Attractive enclosed garden with paved patio area and further garden area laid to gravel. Raised flower bed. Water butt.

1ST FLOOR

**GROUND FLOOR** 

Agents Note: Whilst every care has been taken to prepare these sales particulars, they are for guidance purposes only. All measurements are approximate are for general guidance purposes only and whilst every care has been taken to ensure their accuracy, they should not be relied upon and potential buyers are advised to recheck the measurements. West of Exe is a trading name for East of Exe Ltd, Reg. no. 07121967