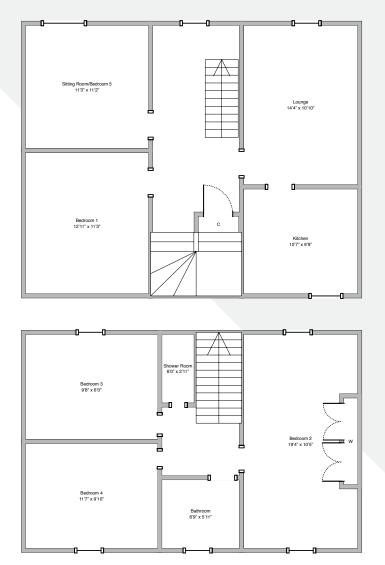

#### Duntocher

A rarely available split level Main Door Flat offering generously proportioned and flexible accommodation over two upper levels which must be viewed to be appreciated,

The property is accessed at street level then, an internal staircase leads to the first floor where the landing offers access to a well appointed lounge with a fabulous refitted dining kitchen off which has a wide array of floor and wall mounted units attractive splashbacks and integrated appliances. A sitting room is situated off landing which could be use as a fifth double bedroom. The master bedroom is on this level too and an open tread staircase leads to the upper landing where three further double bedrooms, the bathroom and a separate shower room is found.