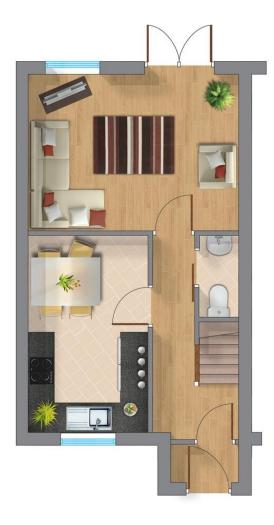

**THE BARON** 'The Baron' is a 3 bedroom mews house built to modern specification at The Croft, a new development in North Wingfield, Chest erfield. The property is accessed via the front door and porch leading to the kitchen/dining area, the separate living room has French windows opening onto the rear garden. Upstairs we find the master bedroom, double and single bedrooms, family bathroom and built in storage on the landing. Each plot has 2 allocated parking spaces.