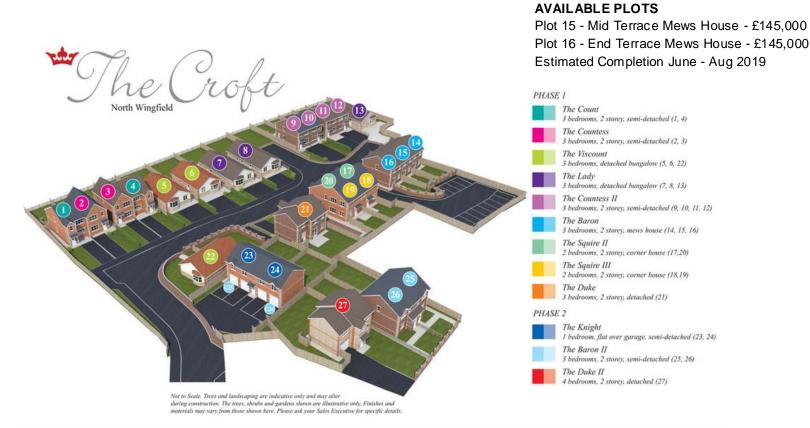

Helping you find your home at...

The Baron, The Croft, North Wingfield, S42 £145,000 A spacious newly built three bedroom mews house located within The Croft, a brand new development in North Wingfield, Chester field.

**THE BARON** 'The Baron' is a 3 bedroom mews house built to modern specification at The Croft, a new development in North Wingfield, Chest erfield. The property is accessed via the front door and porch leading to the kitchen/dining area, the separate living room has French windows opening onto the rear garden. Upstairs we find the master bedroom, double and single bedrooms, family bathroom and built in storage on the landing. Each plot has 2 allocated parking spaces.