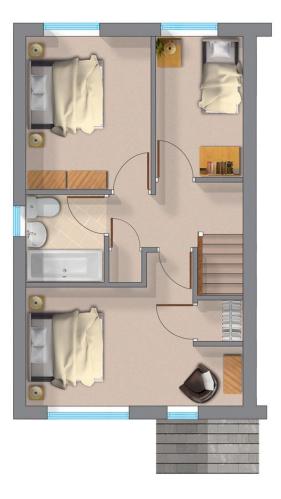

**THE BARON** 'The Baron' is a 3 bedroom mews house built to modern specification at The Croft, a new development in North Wingfield, Chest erfield. The property is accessed via the front door and porch leading to the kitchen/dining area, the separate living room has French windows opening onto the rear garden. Upstairs we find the master bedroom, double and single bedrooms, family bathroom and built in storage on the landing. Each plot has 2 allocated parking spaces.