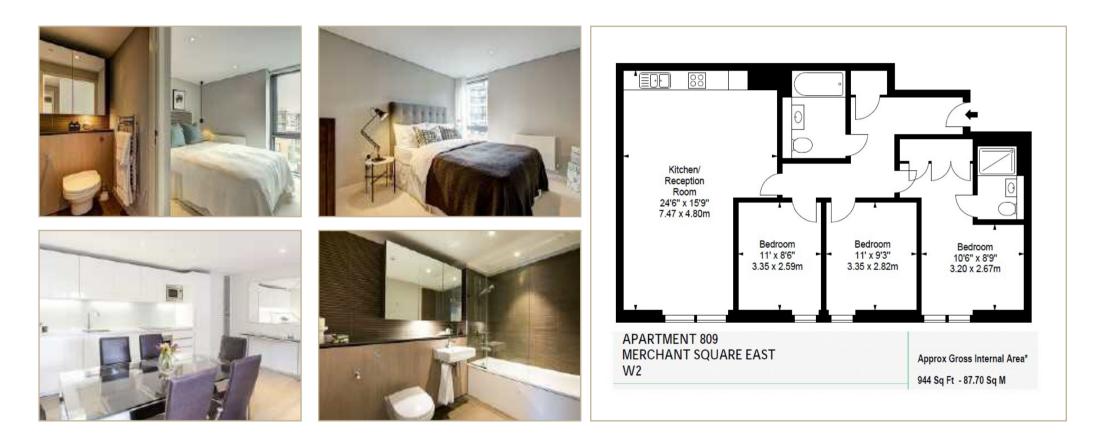

## Description

A stunning three bedroom interior designed apartment located on the 8th floor within this prestigious development set within the heart of West End Quay. This unique apartment comprises a spacious living and entertaining open plan kitchen and reception area with the Canal views, three double bedrooms (the

master bedroom with an en-suite bathroom), a guest cloakroom, guest bathroom and ample storage space.

The apartment is located in one of W2s most admired address which features 24 hour concierge, lift service, and secure underground parking.