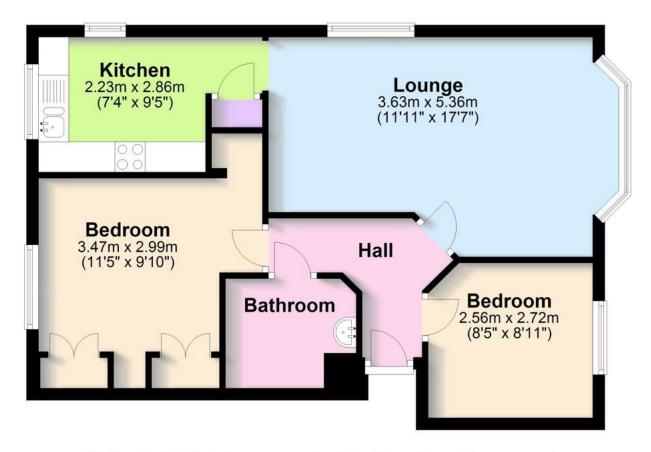

## **Ground Floor**

This floor plan is for illustrative purposes only and should be used as such by any prospective purchaser. Whilst every attempt has been made to ensure the accuracy of this plan, measurements of doors, windows, rooms and other items are approximate and no responsibility is taken for any error, omission or mis-statement.

Plan produced using PlanUp.

22 New Union Street, Coventry, CV1 2HN

024 7655 2841 www.coopersestateagents.com

sales@coopersestateagents.com

rightmove<sup>△</sup> Zoopla