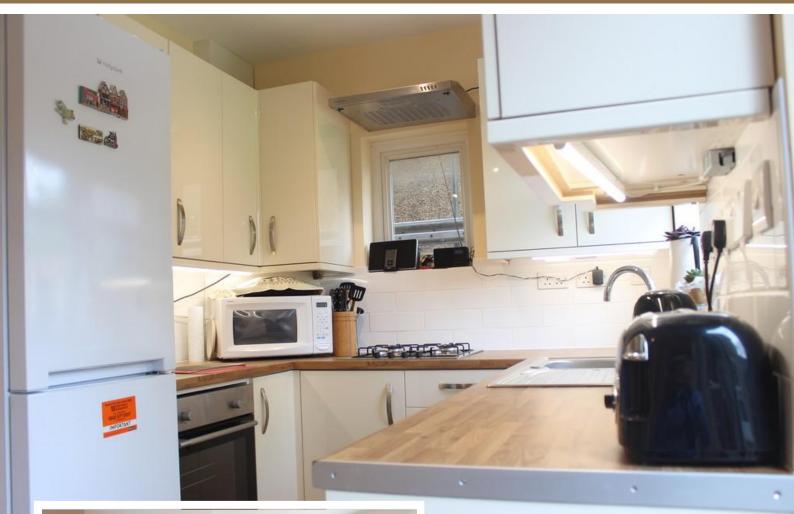

aspect. Radiator.

Reception Two 11'6 x 10'5 (3.5m x 3.21m). Double glazed doors to rear aspect and garden. Radiator. Open to:-.

Kitchen 8 x 5'5 (2.44m x 1.66m). Well fitted with a modern kitchen comprising eye and base level units with roll top surfaces to compliment. Single drainer stainless steel sink unit with mixer taps. Built in oven and hob with extractor hood over. Double glazed window to rear aspect.