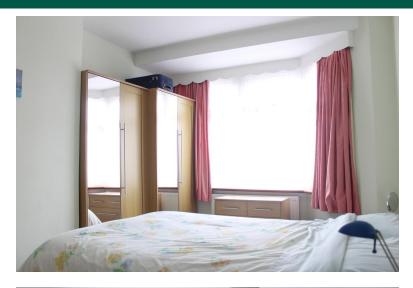

First Floor Landing Access to loft.

Bedroom I 13'10 x 9'4. (4.24m x 2.84m). Double glazed window to front aspect. Radiator.

Bedroom II 11'6 x 10'7. (3.5m x 3.21m). Double glazed window to rear aspect. Radiator.