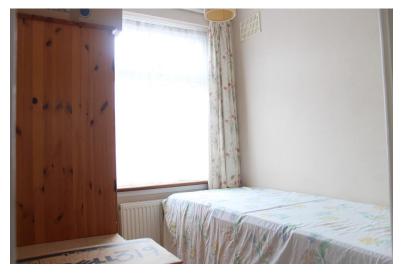

First Floor Landing Access to loft.

Bedroom I 13'10 x 9'4. (4.24m x 2.84m). Double glazed window to front aspect. Radiator.

Bedroom II 11'6 x 10'7. (3.5m x 3.21m). Double glazed window to rear aspect. Radiator.