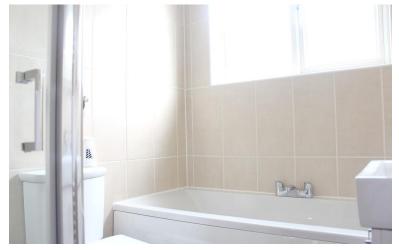

Bedroom III 7'11 x 6'. (2.42mx x 1.83m). Double glazed window to front aspect.

Bathroom Panelled bath with mixer taps. Separate walk-in shower cubide with shower unit. Vanity wash hand basin and low flush WC. Double glazed window to rear aspect.