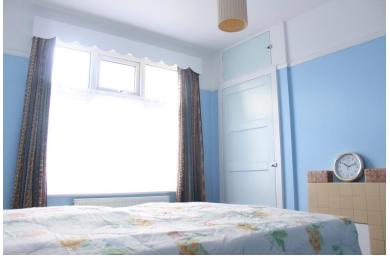

Bedroom III 7'11 x 6'. (2.42mx x 1.83m). Double glazed window to front aspect.

Bathroom Panelled bath with mixer taps. Separate walk-in shower cubide with shower unit. Vanity wash hand basin and low flush WC. Double glazed window to rear aspect.