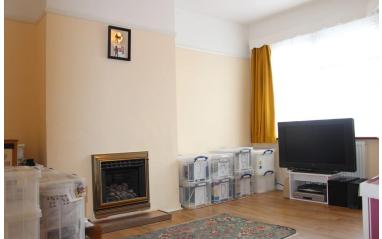

aspect. Radiator.

Reception Two 11'6 x 10'5 (3.5m x 3.21m). Double glazed doors to rear aspect and garden. Radiator. Open to:-.

Kitchen 8 x 5'5 (2.44m x 1.66m). Well fitted with a modern kitchen comprising eye and base level units with roll top surfaces to compliment. Single drainer stainless steel sink unit with mixer taps. Built in oven and hob with extractor hood over. Double glazed window to rear aspect.