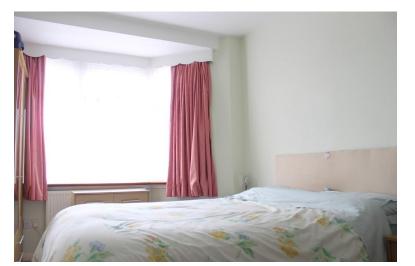

First Floor Landing Access to loft.

Bedroom I 13'10 x 9'4. (4.24m x 2.84m). Double glazed window to front aspect. Radiator.

Bedroom II 11'6 x 10'7. (3.5m x 3.21m). Double glazed window to rear aspect. Radiator.