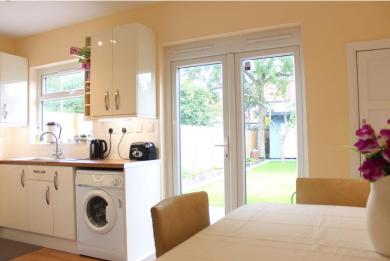

aspect. Radiator.

Reception Two 11'6 x 10'5 (3.5m x 3.21m). Double glazed doors to rear aspect and garden. Radiator. Open to:-.

Kitchen 8 x 5'5 (2.44m x 1.66m). Well fitted with a modern kitchen comprising eye and base level units with roll top surfaces to compliment. Single drainer stainless steel sink unit with mixer taps. Built in oven and hob with extractor hood over. Double glazed window to rear aspect.