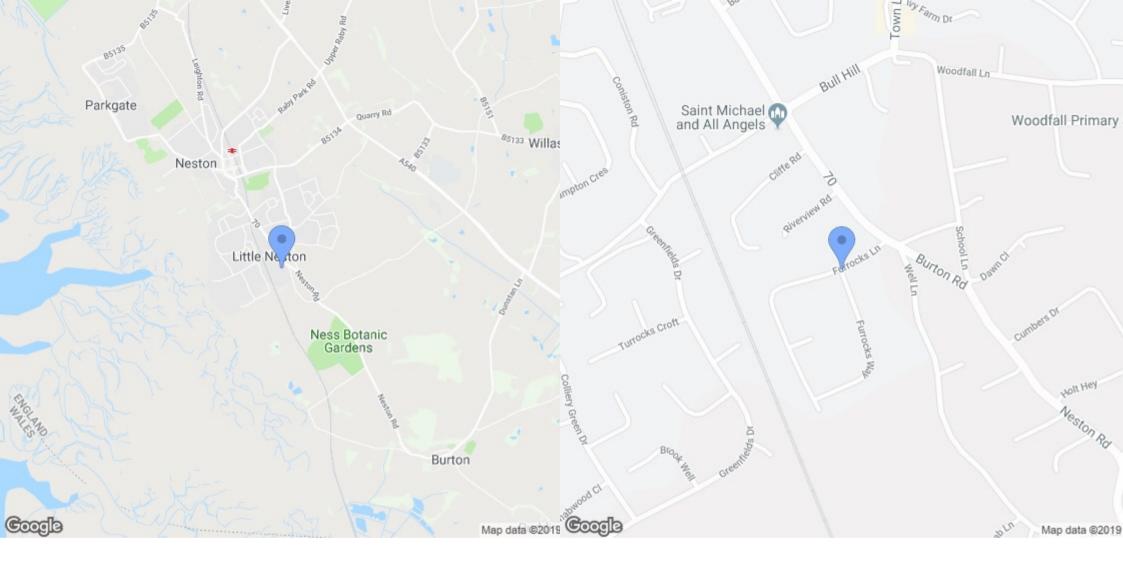

#### Location

The property is located in the much sought after semi-rural area of Ness in an exclusive development of bungalows.

The village of Ness is situated on the outskirts of Neston, and has a village pub and botanical gardens to enjoy. The Dee Estuary is also close by providing access to the Wirral Way and Dee Marshes cycle path.

The market town of Neston is approximately 1 mile away. Neston offers a comprehensive range of amenities including supermarkets, banks, independent retailers as well as a number of restaurants and inns and cafés. Chester High Road is a short drive away which gives access to the motorway network and larger commercial centres of the region.

Plan produced using PlanUp.

Location Map

21 High Street, Neston
South Wirral, Neston, Cheshire
www.constablesestateagents.co.uk
info@constablesestateagents.co.uk
0151 353 1333