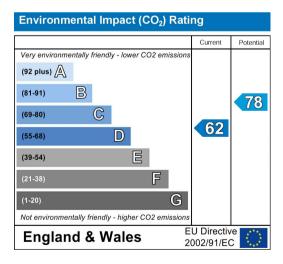

hort drive away which gives access to the motorway network and larger commercial centres of the region.

There are many sporting and

leisure facilities on the Wirral including Royal Liverpool Golf Club, Neston Cricket Club, and West Kirby sailing club.

Approximate Distances:

Chester: 11 miles Liverpool: 12 miles

Liverpool Airport: 29 miles Manchester Airport: 39 miles

## **Entrance Hallway**

## Lounge

17'9" x 12' (5.41m x 3.66m)

# **Dining Room**

8'6" x 8'11" (2.59m x 2.72m)

#### **Kitchen**

16' x 6'11" (4.88m x 2.11m)

## **Bedroom One**

15'11" x 10'5" (4.85m x 3.18m)

#### **Bedroom Two**

12'5" x 10'5" (3.78m x 3.18m)

## **Bedroom Three/Study**

7'6" x 10'4" (2.29m x 3.15m)

### **Shower Room**

WC

## Garage

16'6" x 16'10" (5.03m x 5.13m)











# EPC & Floor Plan





## **Ground Floor**

Approx. 120.5 sq. metres (1296.7 sq. feet)



Total area: approx. 120.5 sq. metres (1296.7 sq. feet)

Whilst every attempt has been made to ensure the accuracy of the floor plan contained here, measurements of doors, windows, rooms and any other item are approximate and no responsibility is taken for any error, omissions, or mis-statement.

This plan is for illustrative purpose only and should be used as such by any prospective purchaser.

The services, systems and appliances shown have not been tested and no guarantee as to their operability or efficiency can be given.

Plan produced using PlanUp.



Location Map



21 High Street, Neston
South Wirral, Neston, Cheshire
www.constablesestateagents.co.uk
info@constablesestateagents.co.uk
0151 353 1333