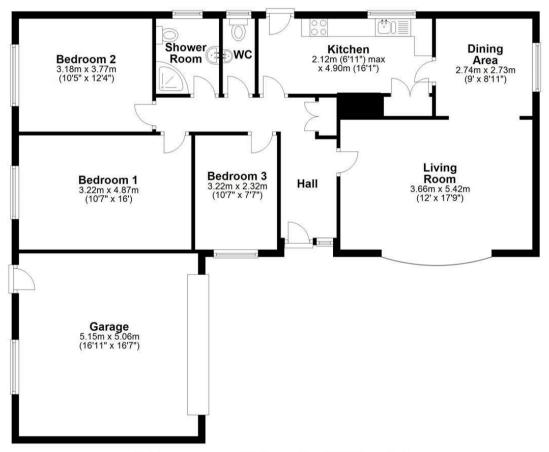

# EPC & Floor Plan

## **Ground Floor**

Approx. 120.5 sq. metres (1296.7 sq. feet)

Total area: approx. 120.5 sq. metres (1296.7 sq. feet)

Whilst every attempt has been made to ensure the accuracy of the floor plan contained here, measurements of doors, windows, rooms and any other item are approximate and no responsibility is taken for any error, omissions, or mis-statement.

This plan is for illustrative purpose only and should be used as such by any prospective purchaser.

The services, systems and appliances shown have not been tested and no guarantee as to their operability or efficiency can be given.