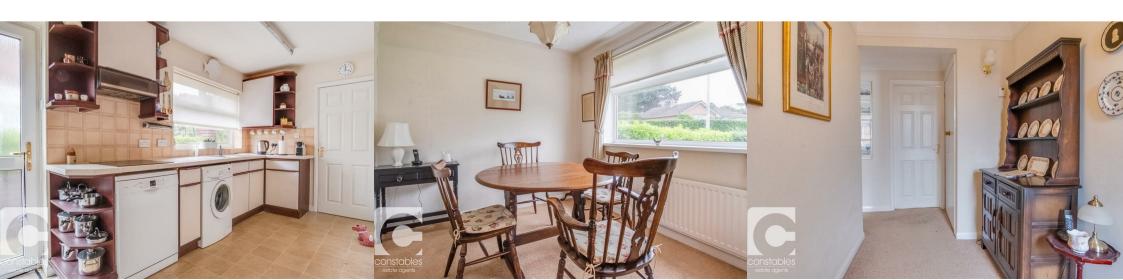

# **Dining Room**

8'6" x 8'11" (2.59m x 2.72m)

#### **Kitchen**

16' x 6'11" (4.88m x 2.11m)