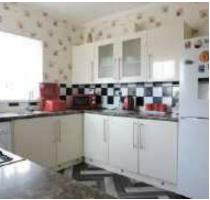

# KITCHEN

11'8 x 9'7 (3.56m x 2.92m)
Double glazed window to side, double glazed window to rear. Fitted with a range of wall and base units with roll top work surfaces over, space for gas cooker with extractor over, space for washing machine, part tiled walls, stainless steel sink with drainer, radiator, loft access.