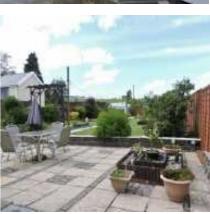

# **EXTERNALLY**

To the front there is a raised patio garden with mature shrubs and trees, steps provide access to the front and side. Off road parking to the front. To the rear there is a generous sized garden perfect for outdoor entertaining with a patio, a large area which is laid to lawn with mature trees and shrubs. A GREENHOUSE and SHEDS.