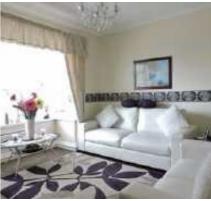

# LOUNGE / BEDROOM 1

12'1 x 11'9 (3.68m x 3.58m) Double glazed box bay window to front, coved ceiling, radiator, laminate flooring.

# **BEDROOM 2**

11'8 x 10'1 (3.56m x 3.07m) Double glazed box window to front, coved ceiling, radiator, laminate flooring.