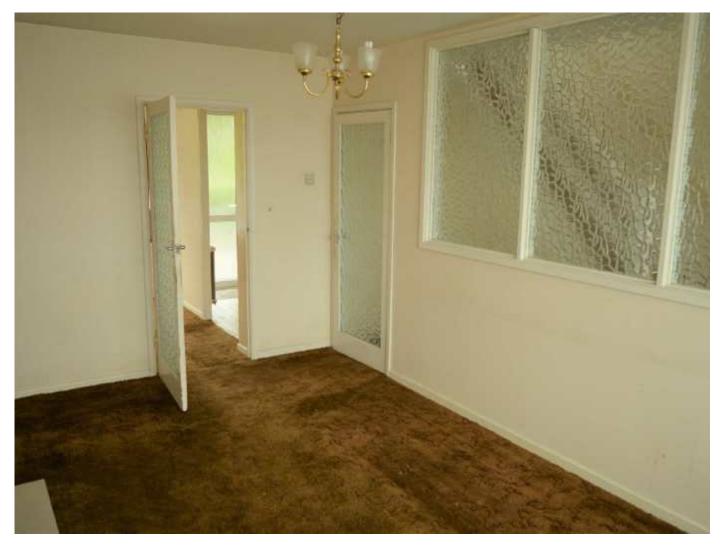

# **Dining Room 3.4 to window x 2.5 (11'2" to window x 8'2")**

Double glazed window to rear. Radiator. Opening into:

#### Kitchen 2.6 x 2.2 (8'6" x 7'3")

Double glazed window and door to rear. Radiator. Well fitted with a range of wall and base units with tiled splash back. Inset stainless steel sink and drainer with mixer tap. Plumbed for washing machine. Inset stainless steel oven and gas hob with extractor hood over. Space for fridge.