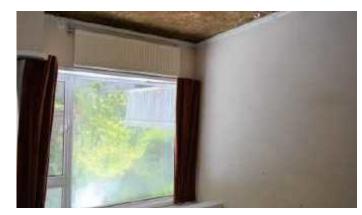

### Lounge 5.1 to window x 3.2 (16'9" to window x 10'6")

Double glazed window to front. Radiator. Feature coal effect gas fire with gas back boiler set in wooden surround and

mantle with a stone hearth. Glazed door leading to: