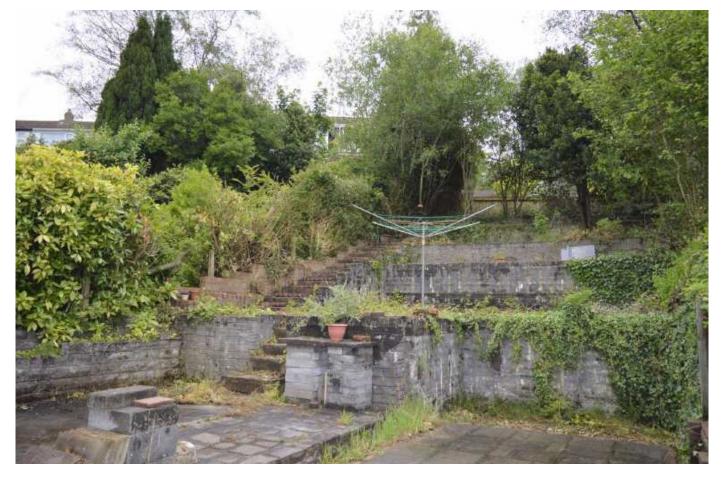

### Rear

Extended paved area adjacent to the property. Steps leading to a tiered garden with four further paved areas. The garden houses several trees and shrubs and is bordered by a range of fencing, brick wall and hedging. Access to side leading to the front of the property.