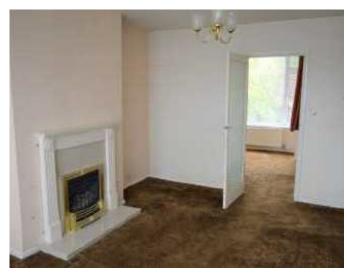

### Lounge 5.1 to window x 3.2 (16'9" to window x 10'6")

Double glazed window to front. Radiator. Feature coal effect gas fire with gas back boiler set in wooden surround and

mantle with a stone hearth. Glazed door leading to: