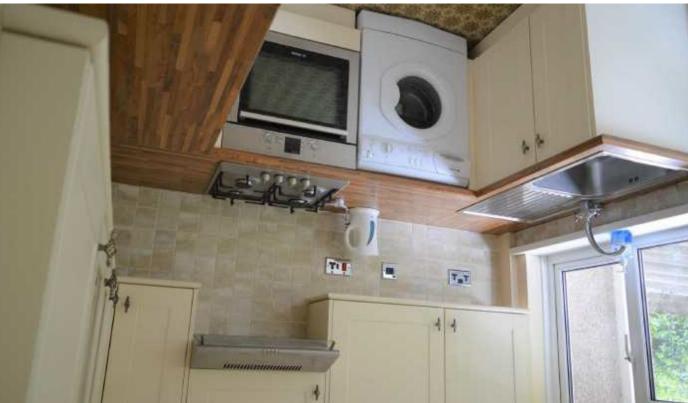

#### Kitchen 2.6 x 2.2 (8'6" x 7'3")

Double glazed window and door to rear. Radiator. Well fitted with a range of wall and base units with tiled splash back. Inset stainless steel sink and drainer with mixer tap. Plumbed for washing machine. Inset stainless steel oven and gas hob with extractor hood over. Space for fridge.