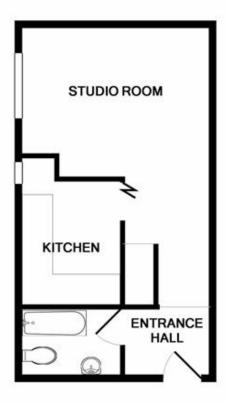

#### TOTAL APPROX. FLOOR AREA 289 SQ.FT. (26.9 SQ.M.)

Whilst every attempt has been made to ensure the accuracy of the floor plan contained here, measurements of doors, windows, rooms and any other items are approximate and no responsibility is taken for any error, omission, or mis-statement. This plan is for illustrative purposes only and should be used as such by any prospective purchaser. The services, systems and appliances shown have not been tested and no guarantee as to their operability or efficiency can be given

Made with Metropix ©2019

#### **TOP FLOOR**

**ENTRANCE HALL** 

L-SHAPED STUDIO ROOM 18' 4" x 12' 7" (5.59m x 3.84m)

SEPARATE KITCHEN 7' 3" x 6' 10" (2.21m x 2.08m)

LOFT STORAGE SPACE 12' 8" x 7' 11" (3.86m x 2.41m)

**BATHROOM** 