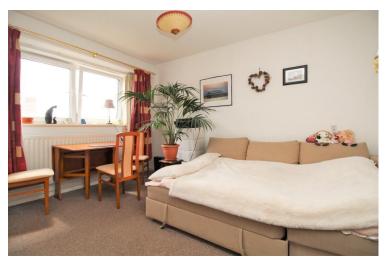

The apartment is situated on the top floor of the building and has good sound insulation. It also provides you with a very handy, large private loft storage space. Accommodation comprises of a spacious L-shaped studio room, separate kitchen and bathroom. The block itself is in very good order inside & out and well maintained. You also have a lawned communal garden or Hove seafront at your disposal for those sunny summer days and with no onward chain, the property is ready for you to move into straight away!

#### **TOP FLOOR**

**ENTRANCE HALL** 

L-SHAPED STUDIO ROOM 18' 4" x 12' 7" (5.59m x 3.84m)

SEPARATE KITCHEN 7' 3" x 6' 10" (2.21m x 2.08m)

LOFT STORAGE SPACE 12' 8" x 7' 11" (3.86m x 2.41m)

**BATHROOM** 