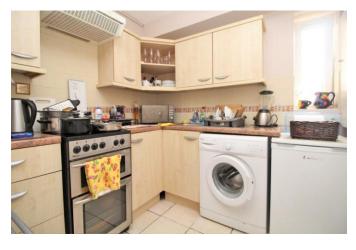

#### **TOP FLOOR**

**ENTRANCE HALL** 

L-SHAPED STUDIO ROOM 18' 4" x 12' 7" (5.59m x 3.84m)

SEPARATE KITCHEN 7' 3" x 6' 10" (2.21m x 2.08m)

LOFT STORAGE SPACE 12' 8" x 7' 11" (3.86m x 2.41m)

**BATHROOM** 