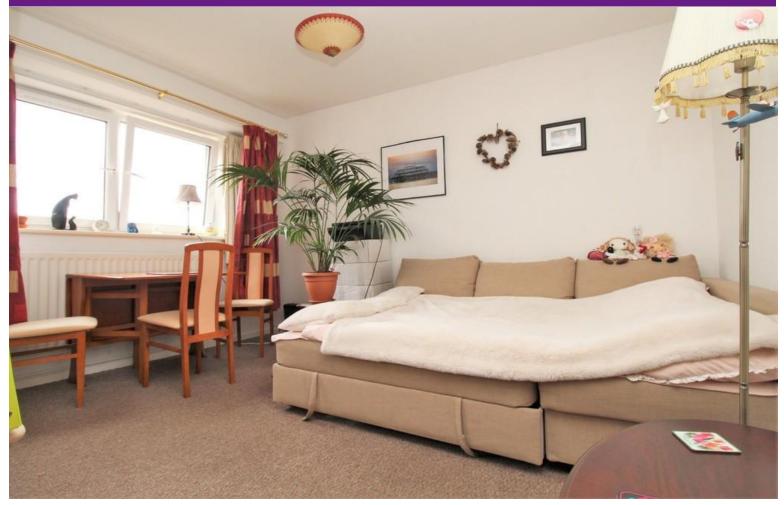

#### **TOP FLOOR**

**ENTRANCE HALL** 

L-SHAPED STUDIO ROOM 18' 4" x 12' 7" (5.59m x 3.84m)

SEPARATE KITCHEN 7' 3" x 6' 10" (2.21m x 2.08m)

LOFT STORAGE SPACE 12' 8" x 7' 11" (3.86m x 2.41m)

**BATHROOM** 