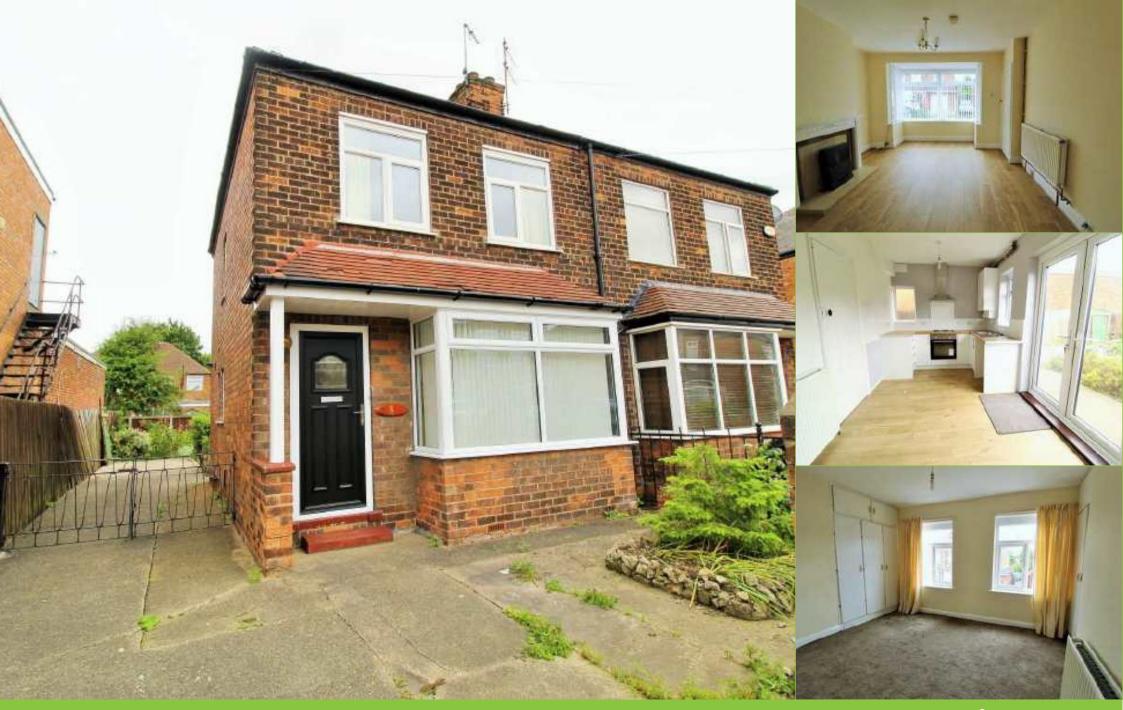

# 1 Acadia Grove, Hessle £545

OFFERED UNFURNISHED - Excellent 2 bedroom semi detached house within walking distance of Hessle square and side driveway

# INTRODUCTION

OFFERED UNFURNISHED - Excellent 2 bedroom semi detached house within walking distance of Hessle square and side driveway. The property has gas central heating system and double glazing and briefly comprises entrance hall,, lounge, dining kitchen, landing, 2 bedrooms, bathroom and gardens front and rear. Early viewing is a must

#### **ENTRANCE HALL**

With double glazed door

#### LOUNGE

With double glazed square bay window, radiator, feature fireplace, electric fir and laminate flooring

#### **DINING KITCHEN**

With a range of base and wall units, laminate work surfaces, sink unit, built in oven and hob,

radiator, plumbing for automatic washing machine, space for fridge freezer, laminate flooring, double glazed window and double glazed french doors onto the rear garden

## **BEDROOM 1**

With 2 double glazed window, radiator and built in wardrobes.

#### **BEDROOM 2**

With double glazed window and radiator.