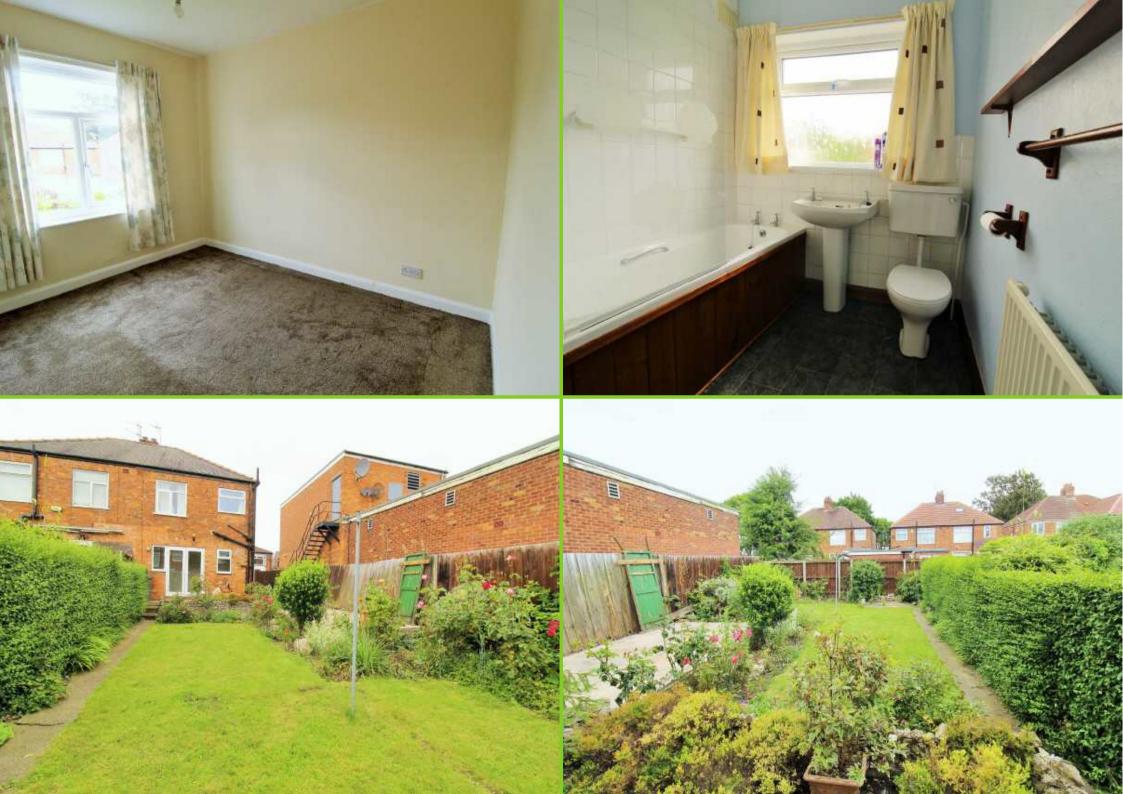

## **BEDROOM 1**

With 2 double glazed window, radiator and built in wardrobes.

#### **BEDROOM 2**

With double glazed window and radiator.

# BATHROOM

With three piece white suite, comprising panelled bath, wash hand basin, w,c, splash back tiling, storage cupboard, radiator and double glazed window.

## OUTSIDE

Outside are gardens to the front and rear and a side driveway offering multiple parking facilities.