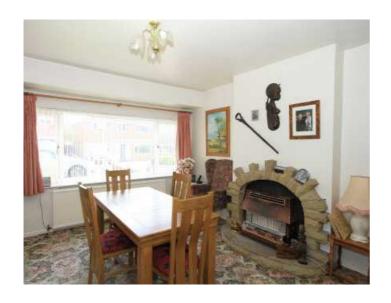

The accommodation comprises: spacious HALL with CLOAKROOM comprising modern WC and washbasin; large DINING ROOM to front with arched stone fireplace and gas fire; double tri-folding doors lead to the good sized LOUNGE with sliding patio door to the lean-to uPVC double glazed CONSERVATORY with double French doors and superb view over the garden; KITCHEN with fitted units, modern Bosch electric oven and gas hob; BEDROOM 1 to front with built-in wardrobes; BEDROOM 2 to rear with fitted furniture; BEDROOM 3 to front with bulkhead to stairs; attractive modern SHOWER ROOM with plumbed shower to large glazed shower cubicle, WC, washbasin to vanity unit, fitted cupboard, tiled floor and part tiled walls. There is an attached brick built single GARAGE, fish pond, greenhouse and shed.