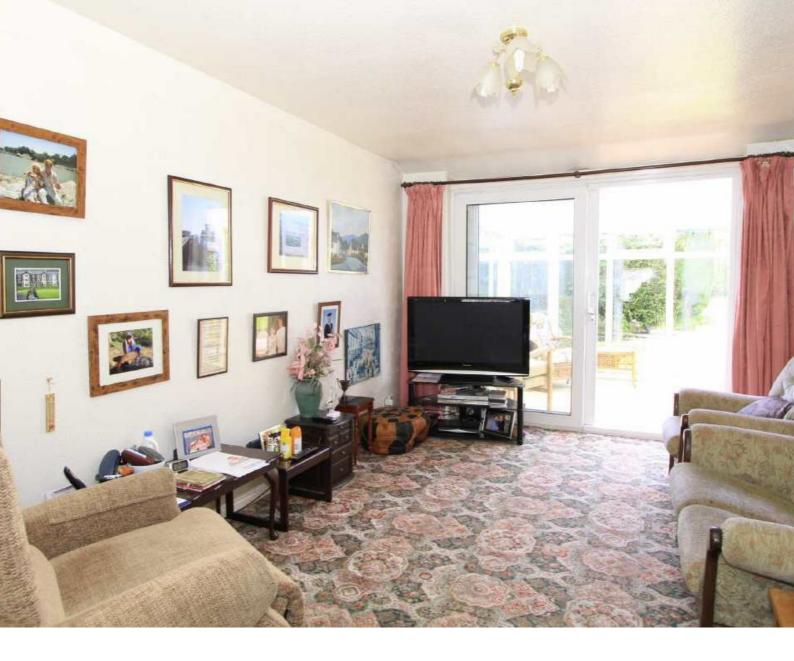

## £229,950

- 3 bed "Whittles" semi-detached
- Sought after cul-de-sac
- Off Greenvale
- Attractive private S-W garden
- 2 reception; conservatory
- Excellent potential to extend

Situated on a much sought after cul-de-sac off Greenvale, a spacious 3 bedroom semi-detached house built by Whittles in the 1960's. With excellent potential to extend, the property has 2 reception rooms, conservatory, ground floor WC, modern shower room, attached garage and attractive south-westerly garden. Some additional updating to the kitchen may be beneficial but there is uPVC double glazing, gas central heating and the property has been generally well maintained. Viewing is essential to fully appreciate the immediate location and excellent potential. Conveniently located within easy reach of several primary schools, shops, restaurants and beautiful countryside.

The accommodation comprises: spacious HALL with CLOAKROOM comprising modern WC and washbasin; large DINING ROOM to front with arched stone fireplace and gas fire; double tri-folding doors lead to the good sized LOUNGE with sliding patio door to the lean-to uPVC double glazed CONSERVATORY with double French doors and superb view over the garden; KITCHEN with fitted units, modern Bosch electric oven and gas hob; BEDROOM 1 to front with built-in wardrobes; BEDROOM 2 to rear with fitted furniture; BEDROOM 3 to front with bulkhead to stairs; attractive modern SHOWER ROOM with plumbed shower to large glazed shower cubicle, WC, washbasin to vanity unit, fitted cupboard, tiled floor and part tiled walls. There is an attached brick built single GARAGE, fish pond, greenhouse and shed.