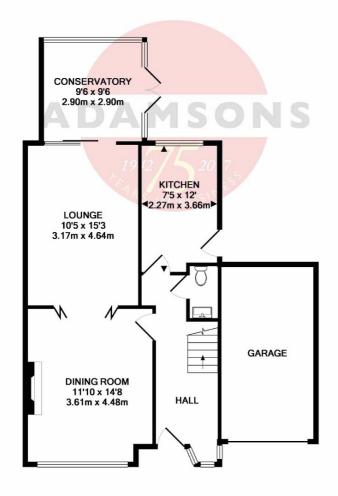

The accommodation comprises: spacious HALL with CLOAKROOM comprising modern WC and washbasin; large DINING ROOM to front with arched stone fireplace and gas fire; double tri-folding doors lead to the good sized LOUNGE with sliding patio door to the lean-to uPVC double glazed CONSERVATORY with double French doors and superb view over the garden; KITCHEN with fitted units, modern Bosch electric oven and gas hob; BEDROOM 1 to front with built-in wardrobes; BEDROOM 2 to rear with fitted furniture; BEDROOM 3 to front with bulkhead to stairs; attractive modern SHOWER ROOM with plumbed shower to large glazed shower cubicle, WC, washbasin to vanity unit, fitted cupboard, tiled floor and part tiled walls. There is an attached brick built single GARAGE, fish pond, greenhouse and shed.

The property is understood to be long leasehold subject to a small ground rent; Built 1960's; Council Tax Band C; Gas central heating; uPVC double glazed.

1ST FLOOR

**GROUND FLOOR** 

Whilst every attempt has been made to ensure the accuracy of the floor plan contained here, measurements of doors, windows, rooms and any other items are approximate and no responsibility is taken for any error, omission, or mis-statement. This plan is for illustrative purposes only and should be used as such by any prospective purchaser. The services, systems and appliances shown have not been tested and no guarantee as to their operability or efficiency can be given Made with Metropix ©2019