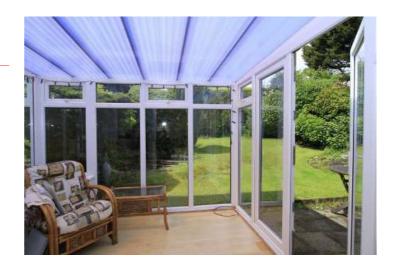

The accommodation comprises: spacious HALL with CLOAKROOM comprising modern WC and washbasin; large DINING ROOM to front with arched stone fireplace and gas fire; double tri-folding doors lead to the good sized LOUNGE with sliding patio door to the lean-to uPVC double glazed CONSERVATORY with double French doors and superb view over the garden; KITCHEN with fitted units, modern Bosch electric oven and gas hob; BEDROOM 1 to front with built-in wardrobes; BEDROOM 2 to rear with fitted furniture; BEDROOM 3 to front with bulkhead to stairs; attractive modern SHOWER ROOM with plumbed shower to large glazed shower cubicle, WC, washbasin to vanity unit, fitted cupboard, tiled floor and part tiled walls. There is an attached brick built single GARAGE, fish pond, greenhouse and shed.