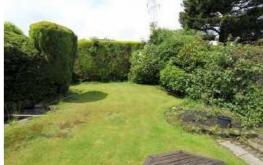

The accommodation comprises: spacious HALL with CLOAKROOM comprising modern WC and washbasin; large DINING ROOM to front with arched stone fireplace and gas fire; double tri-folding doors lead to the good sized LOUNGE with sliding patio door to the lean-to uPVC double glazed CONSERVATORY with double French doors and superb view over the garden; KITCHEN with fitted units, modern Bosch electric oven and gas hob; BEDROOM 1 to front with built-in wardrobes; BEDROOM 2 to rear with fitted furniture; BEDROOM 3 to front with bulkhead to stairs; attractive modern SHOWER ROOM with plumbed shower to large glazed shower cubicle, WC, washbasin to vanity unit, fitted cupboard, tiled floor and part tiled walls. There is an attached brick built single GARAGE, fish pond, greenhouse and shed.