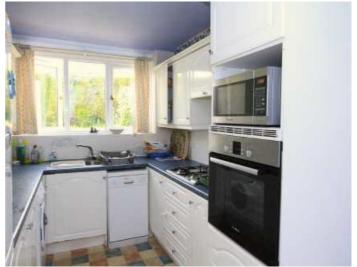

The accommodation comprises: spacious HALL with CLOAKROOM comprising modern WC and washbasin; large DINING ROOM to front with arched stone fireplace and gas fire; double tri-folding doors lead to the good sized LOUNGE with sliding patio door to the lean-to uPVC double glazed CONSERVATORY with double French doors and superb view over the garden; KITCHEN with fitted units, modern Bosch electric oven and gas hob; BEDROOM 1 to front with built-in wardrobes; BEDROOM 2 to rear with fitted furniture; BEDROOM 3 to front with bulkhead to stairs; attractive modern SHOWER ROOM with plumbed shower to large glazed shower cubicle, WC, washbasin to vanity unit, fitted cupboard, tiled floor and part tiled walls. There is an attached brick built single GARAGE, fish pond, greenhouse and shed.