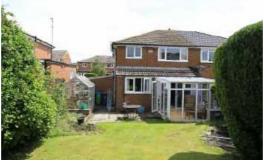

The accommodation comprises: spacious HALL with CLOAKROOM comprising modern WC and washbasin; large DINING ROOM to front with arched stone fireplace and gas fire; double tri-folding doors lead to the good sized LOUNGE with sliding patio door to the lean-to uPVC double glazed CONSERVATORY with double French doors and superb view over the garden; KITCHEN with fitted units, modern Bosch electric oven and gas hob; BEDROOM 1 to front with built-in wardrobes; BEDROOM 2 to rear with fitted furniture; BEDROOM 3 to front with bulkhead to stairs; attractive modern SHOWER ROOM with plumbed shower to large glazed shower cubicle, WC, washbasin to vanity unit, fitted cupboard, tiled floor and part tiled walls. There is an attached brick built single GARAGE, fish pond, greenhouse and shed.