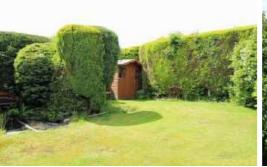

The accommodation comprises: spacious HALL with CLOAKROOM comprising modern WC and washbasin; large DINING ROOM to front with arched stone fireplace and gas fire; double tri-folding doors lead to the good sized LOUNGE with sliding patio door to the lean-to uPVC double glazed CONSERVATORY with double French doors and superb view over the garden; KITCHEN with fitted units, modern Bosch electric oven and gas hob; BEDROOM 1 to front with built-in wardrobes; BEDROOM 2 to rear with fitted furniture; BEDROOM 3 to front with bulkhead to stairs; attractive modern SHOWER ROOM with plumbed shower to large glazed shower cubicle, WC, washbasin to vanity unit, fitted cupboard, tiled floor and part tiled walls. There is an attached brick built single GARAGE, fish pond, greenhouse and shed.