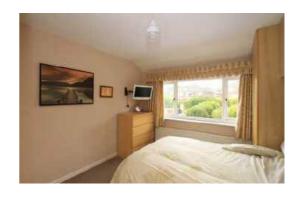

The accommodation comprises: spacious HALL with CLOAKROOM comprising modern WC and washbasin; large DINING ROOM to front with arched stone fireplace and gas fire; double tri-folding doors lead to the good sized LOUNGE with sliding patio door to the lean-to uPVC double glazed CONSERVATORY with double French doors and superb view over the garden; KITCHEN with fitted units, modern Bosch electric oven and gas hob; BEDROOM 1 to front with built-in wardrobes; BEDROOM 2 to rear with fitted furniture; BEDROOM 3 to front with bulkhead to stairs; attractive modern SHOWER ROOM with plumbed shower to large glazed shower cubicle, WC, washbasin to vanity unit, fitted cupboard, tiled floor and part tiled walls. There is an attached brick built single GARAGE, fish pond, greenhouse and shed.