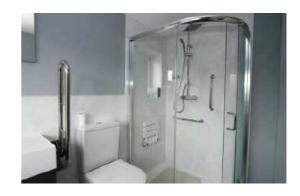

The accommodation comprises: spacious HALL with CLOAKROOM comprising modern WC and washbasin; large DINING ROOM to front with arched stone fireplace and gas fire; double tri-folding doors lead to the good sized LOUNGE with sliding patio door to the lean-to uPVC double glazed CONSERVATORY with double French doors and superb view over the garden; KITCHEN with fitted units, modern Bosch electric oven and gas hob; BEDROOM 1 to front with built-in wardrobes; BEDROOM 2 to rear with fitted furniture; BEDROOM 3 to front with bulkhead to stairs; attractive modern SHOWER ROOM with plumbed shower to large glazed shower cubicle, WC, washbasin to vanity unit, fitted cupboard, tiled floor and part tiled walls. There is an attached brick built single GARAGE, fish pond, greenhouse and shed.