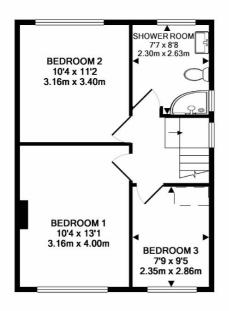

The accommodation comprises: spacious HALL with CLOAKROOM comprising modern WC and washbasin; large DINING ROOM to front with arched stone fireplace and gas fire; double tri-folding doors lead to the good sized LOUNGE with sliding patio door to the lean-to uPVC double glazed CONSERVATORY with double French doors and superb view over the garden; KITCHEN with fitted units, modern Bosch electric oven and gas hob; BEDROOM 1 to front with built-in wardrobes; BEDROOM 2 to rear with fitted furniture; BEDROOM 3 to front with bulkhead to stairs; attractive modern SHOWER ROOM with plumbed shower to large glazed shower cubicle, WC, washbasin to vanity unit, fitted cupboard, tiled floor and part tiled walls. There is an attached brick built single GARAGE, fish pond, greenhouse and shed.

The property is understood to be long leasehold subject to a small ground rent; Built 1960's; Council Tax Band C; Gas central heating; uPVC double glazed.

1ST FLOOR

**GROUND FLOOR** 

Whilst every attempt has been made to ensure the accuracy of the floor plan contained here, measurements of doors, windows, rooms and any other items are approximate and no responsibility is taken for any error, omission, or mis-statement. This plan is for illustrative purposes only and should be used as such by any prospective purchaser. The services, systems and appliances shown have not been tested and no guarantee as to their operability or efficiency can be given Made with Metropix ©2019