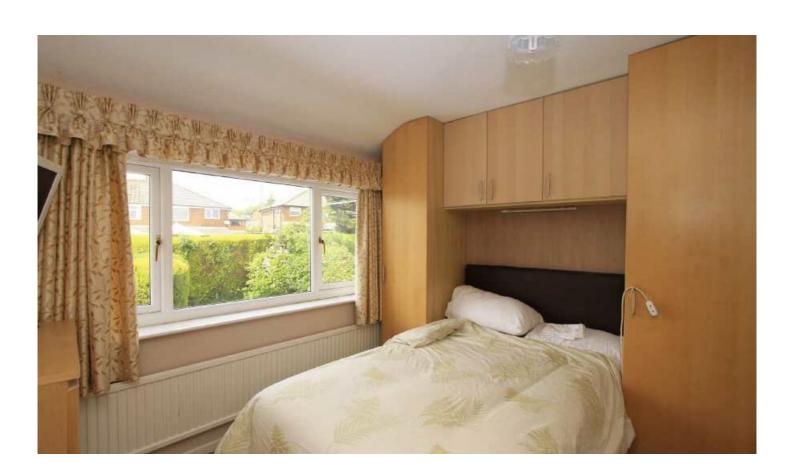

The accommodation comprises: spacious HALL with CLOAKROOM comprising modern WC and washbasin; large DINING ROOM to front with arched stone fireplace and gas fire; double tri-folding doors lead to the good sized LOUNGE with sliding patio door to the lean-to uPVC double glazed CONSERVATORY with double French doors and superb view over the garden; KITCHEN with fitted units, modern Bosch electric oven and gas hob; BEDROOM 1 to front with built-in wardrobes; BEDROOM 2 to rear with fitted furniture; BEDROOM 3 to front with bulkhead to stairs; attractive modern SHOWER ROOM with plumbed shower to large glazed shower cubicle, WC, washbasin to vanity unit, fitted cupboard, tiled floor and part tiled walls. There is an attached brick built single GARAGE, fish pond, greenhouse and shed.