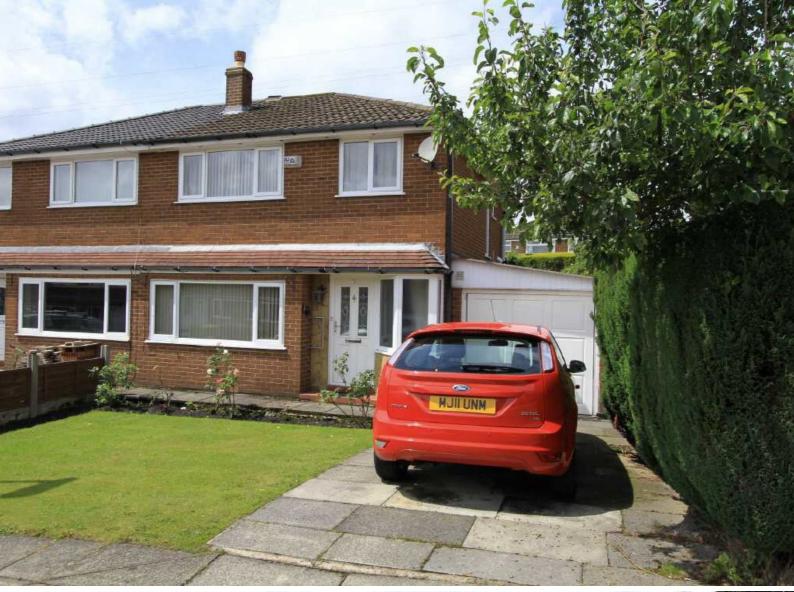

## £229,950

- 3 bed "Whittles" semi-detached
- Sought after cul-de-sac
- Off Greenvale
- Attractive private S-W garden
- 2 reception; conservatory
- Excellent potential to extend

Situated on a much sought after cul-de-sac off Greenvale, a spacious 3 bedroom semi-detached house built by Whittles in the 1960's. With excellent potential to extend, the property has 2 reception rooms, conservatory, ground floor WC, modern shower room, attached garage and attractive south-westerly garden. Some additional updating to the kitchen may be beneficial but there is uPVC double glazing, gas central heating and the property has been generally well maintained. Viewing is essential to fully appreciate the immediate location and excellent potential. Conveniently located within easy reach of several primary schools, shops, restaurants and beautiful countryside.

The accommodation comprises: spacious HALL with CLOAKROOM comprising modern WC and washbasin; large DINING ROOM to front with arched stone fireplace and gas fire; double tri-folding doors lead to the good sized LOUNGE with sliding patio door to the lean-to uPVC double glazed CONSERVATORY with double French doors and superb view over the garden; KITCHEN with fitted units, modern Bosch electric oven and gas hob; BEDROOM 1 to front with built-in wardrobes; BEDROOM 2 to rear with fitted furniture; BEDROOM 3 to front with bulkhead to stairs; attractive modern SHOWER ROOM with plumbed shower to large glazed shower cubicle, WC, washbasin to vanity unit, fitted cupboard, tiled floor and part tiled walls. There is an attached brick built single GARAGE, fish pond, greenhouse and shed.