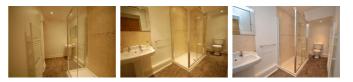

## **Bedroom** 13'9" x 7'10" (4.19 x 2.40)

Two radiators, window to the front.

**Shower Room** 13'0" x 5'3" (3.97 x 1.60)

Double shower cubicle, low level w.c., pedestal hand wash basin, splash tiling, tile effect laminate flooring, integrated spotlights, towel warmer, extractor.