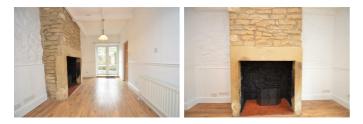

## **Entrance Porch**

Upvc front entrance porch providing access to the living room.

**Living Room** 14'1" x 10'7" (4.29 x 3.22)

Exposed beams to the ceiling, recess to the chimney breast with a log burning stove and exposed stone wall, laminate flooring, double radiator, window to the front, open access to the dining room.

**Dining Room** 

14'6" x 9'1" (4.42 x 2.76)

Inglenook with tiled hearth, double radiator, laminate flooring, french doors to the rear.

**Re-fitted Kitchen** 10'1" x 8'2" (3.07 x 2.50)

Base and eye level units with contrasting work surfaces, free standing oven with chimney style cooker hood, free standing fridge/freezer and washing machine, concealed Worcester boiler, vertical radiator, tiled effect laminate flooring, window and Upvc exit door to the rear.