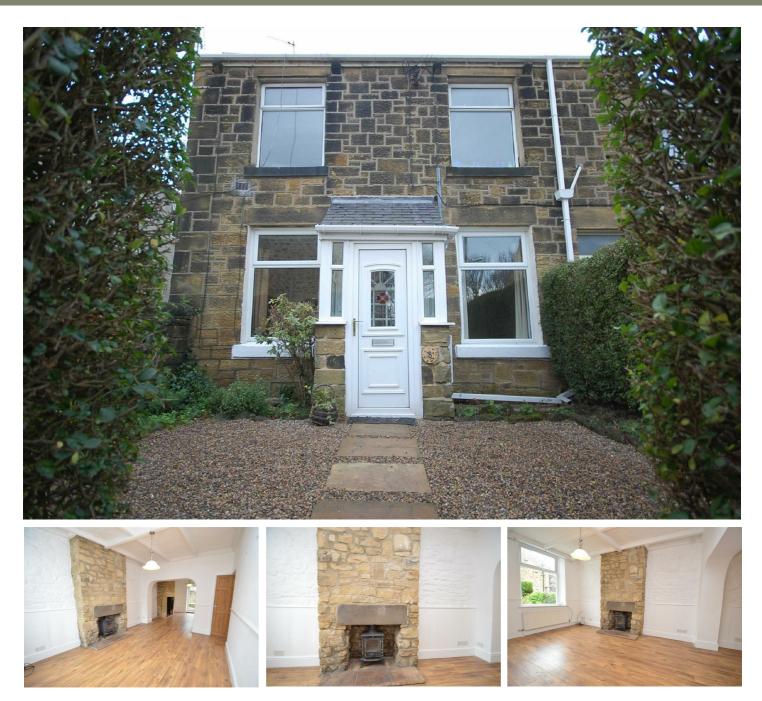

# **8 Victoria Terrace, Gateshead, NE9 7PH** £79,950

Well presented stone built cottage style flat situated within this highly sought after area of Springwell Village. The property is warmed via gas central heating and has the benefit of Upvc double glazing. The deceptively spacious accommodation comprises; entrance porch, living room with exposed beams to the ceiling, dining room with inglenook, refitted kitchen with free standing cooker, one bedroom and shower room with double shower cubicle. There are low maintenance gardens to the front and the rear, with a delightful raised patio area to the rear. Viewing is an absolute must to appreciate this lovely home.

## **Entrance Porch**

Upvc front entrance porch providing access to the living room.

**Living Room** 14'1" x 10'7" (4.29 x 3.22)

Exposed beams to the ceiling, recess to the chimney breast with a log burning stove and exposed stone wall, laminate flooring, double radiator, window to the front, open access to the dining room.

**Dining Room** 

14'6" x 9'1" (4.42 x 2.76)

Inglenook with tiled hearth, double radiator, laminate flooring, french doors to the rear.

**Re-fitted Kitchen** 10'1" x 8'2" (3.07 x 2.50)

Base and eye level units with contrasting work surfaces, free standing oven with chimney style cooker hood, free standing fridge/freezer and washing machine, concealed Worcester boiler, vertical radiator, tiled effect laminate flooring, window and Upvc exit door to the rear.

## **Bedroom** 13'9" x 7'10" (4.19 x 2.40)

Two radiators, window to the front.

**Shower Room** 13'0" x 5'3" (3.97 x 1.60)

Double shower cubicle, low level w.c., pedestal hand wash basin, splash tiling, tile effect laminate flooring, integrated spotlights, towel warmer, extractor.

#### **External**

There is a low maintenance garden to the front and a fenced low maintenance garden to the rear with a raised patio area.