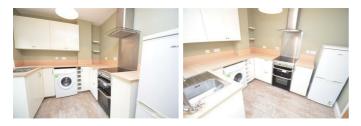

**Dining Room** 

14'6" x 9'1" (4.42 x 2.76)

Inglenook with tiled hearth, double radiator, laminate flooring, french doors to the rear.

**Re-fitted Kitchen** 10'1" x 8'2" (3.07 x 2.50)

Base and eye level units with contrasting work surfaces, free standing oven with chimney style cooker hood, free standing fridge/freezer and washing machine, concealed Worcester boiler, vertical radiator, tiled effect laminate flooring, window and Upvc exit door to the rear.