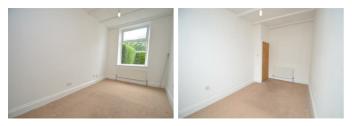

## **Entrance Porch**

Upvc front entrance porch providing access to the living room.

**Living Room** 14'1" x 10'7" (4.29 x 3.22)

Exposed beams to the ceiling, recess to the chimney breast with a log burning stove and exposed stone wall, laminate flooring, double radiator, window to the front, open access to the dining room.