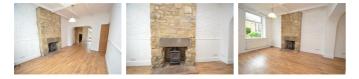

## **Entrance Porch**

Upvc front entrance porch providing access to the living room.

**Living Room** 14'1" x 10'7" (4.29 x 3.22)

Exposed beams to the ceiling, recess to the chimney breast with a log burning stove and exposed stone wall, laminate flooring, double radiator, window to the front, open access to the dining room.

**Dining Room** 

14'6" x 9'1" (4.42 x 2.76)

Inglenook with tiled hearth, double radiator, laminate flooring, french doors to the rear.

**Re-fitted Kitchen** 10'1" x 8'2" (3.07 x 2.50)

Base and eye level units with contrasting work surfaces, free standing oven with chimney style cooker hood, free standing fridge/freezer and washing machine, concealed Worcester boiler, vertical radiator, tiled effect laminate flooring, window and Upvc exit door to the rear.