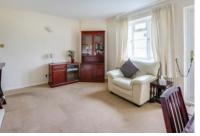

**LOUNGE** 13' 9" x 10' 9" (4.19m x 3.28m) Double glazed windows and door leading to a south facing balcony with views across Leigh with glimpses of the Estuary, feature brick fireplace, radiator, power points, TV point.