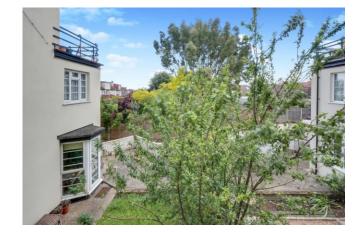

**LOUNGE** 13' 9" x 10' 9" (4.19m x 3.28m) Double glazed windows and door leading to a south facing balcony with views across Leigh with glimpses of the Estuary, feature brick fireplace, radiator, power points, TV point.

**COMMUNAL GARDENS** Leigh heath court has communal gardens which can be used by all the residents.