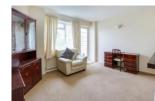

**LOUNGE** 13' 9" x 10' 9" (4.19m x 3.28m) Double glazed windows and door leading to a south facing balcony with views across Leigh with glimpses of the Estuary, feature brick fireplace, radiator, power points, TV point.