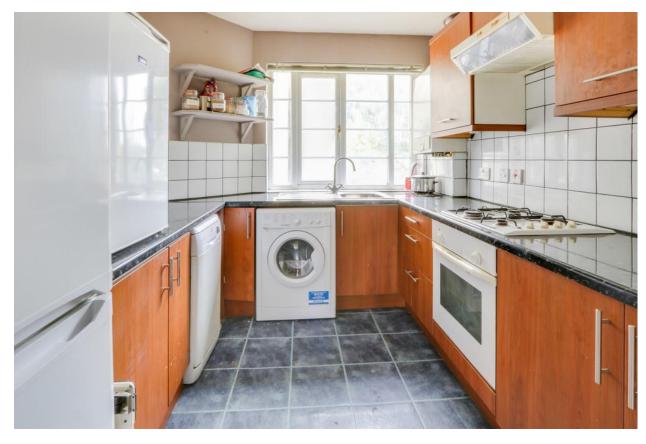

**ENTRANCE HALL** Storage cupboard, coving to ceiling, radiator, doors leading to:

**KITCHEN** 9' 6" x 8' 5" (2.9m x 2.57m) Double glazed windows to rear aspect, double glazed door leading to a south facing balcony. Kitchen includes a range of base and eye level units with roll edge work surfaces, integrated oven, 4 ring hob with extractorfan over, space for washing machine, space for fridge, stainless steel sink and drainer unit with mixer tap, part tiled walls.