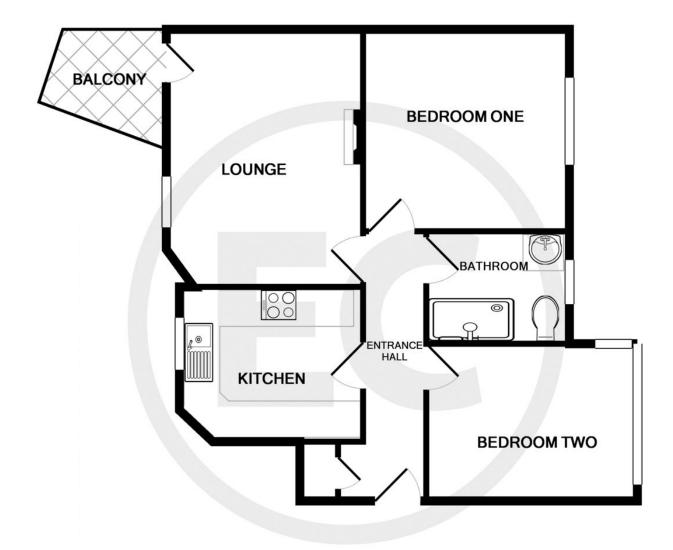

Whilst every attempt has been made to ensure the accuracy of the floor plan contained here, measurements of doors, windows, rooms and any other items are approximate and no responsibility is taken for any error, omission, or mis-statement. This plan is for illustrative purposes only and should be used as such by any prospective purchaser. The services, systems and appliances shown have not been tested and no guarantee as to their operability or efficiency can be given

Made with Metropix ©2019

**ENTRANCE HALL** Storage cupboard, coving to ceiling, radiator, doors leading to:

**KITCHEN** 9' 6" x 8' 5" (2.9m x 2.57m) Double glazed windows to rear aspect, double glazed door leading to a south facing balcony. Kitchen includes a range of base and eye level units with roll edge work surfaces, integrated oven, 4 ring hob with extractorfan over, space for washing machine, space for fridge, stainless steel sink and drainer unit with mixer tap, part tiled walls.

**LOUNGE** 13' 9" x 10' 9" (4.19m x 3.28m) Double glazed windows and door leading to a south facing balcony with views across Leigh with glimpses of the Estuary, feature brick fireplace, radiator, power points, TV point.

**BEDROOM ONE** 11' 4" x 11' 3" (3.45m x 3.43m) Double glazed windows to front aspect, radiator, power points.

**BEDROOM TWO** 11' 7" x 8' 5" (3.53m x 2.57m) Double glazed windows to front aspect, radiator, power points.

**SHOWER ROOM** Obscured double glazed windows to front aspect, recently fitted contemporary suite comprising a large walk in shower cubicle, vanity unit style hand wash basin, low level WC, Italian style ceramic tiles to walls and floor, heated towel rail.