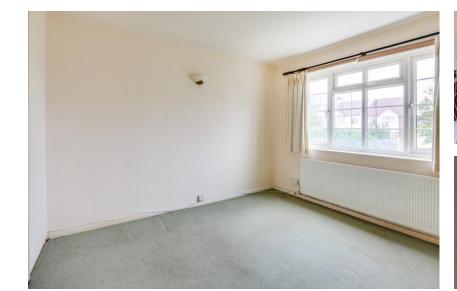

**BEDROOM ONE** 11' 4" x 11' 3" (3.45m x 3.43m) Double glazed windows to front aspect, radiator, power points.

**BEDROOM TWO** 11' 7" x 8' 5" (3.53m x 2.57m) Double glazed windows to front aspect, radiator, power points.