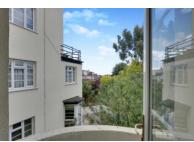

**LOUNGE** 13' 9" x 10' 9" (4.19m x 3.28m) Double glazed windows and door leading to a south facing balcony with views across Leigh with glimpses of the Estuary, feature brick fireplace, radiator, power points, TV point.