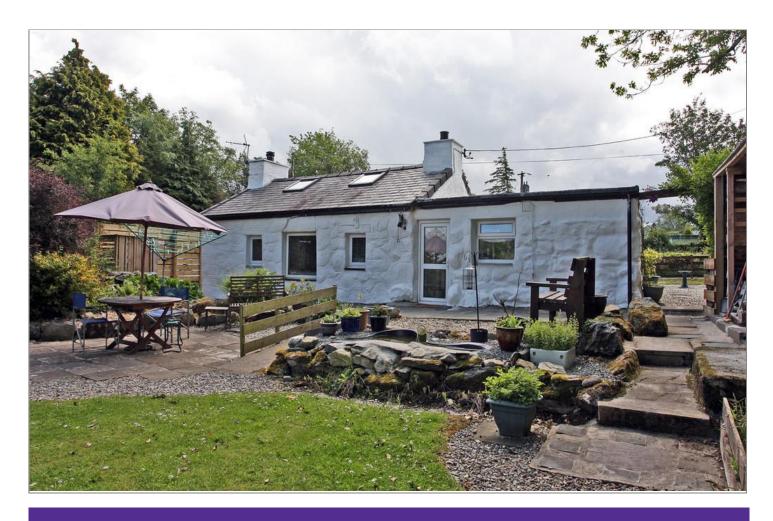

## Outside

At the front of the property is a welcoming gravelled, cottage garden with a variety of flowering shrubs and bushes. To the side is a large off road parking area that has had "Pre-Application Advice" for a detached single storey dwelling. To the rear is a spacious lawn garden complete with a large stone flagged patio and seating area that enjoys a far reaching view of the surrounding countryside.