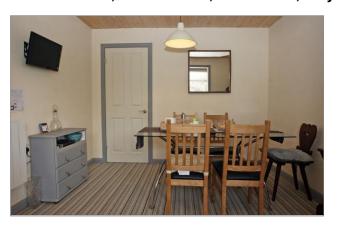

#### Description

Dating back to around 1680 this former small holding and dairy is now a beautiful family home with a pleasant blend of traditional and modern features. Located in a semi-rural location with far reaching views across the countryside, this Detached, stone built Cottage is the perfect retreat you have been looking for. The well presented and well proportioned accommodation briefly comprises of a large, light and airy Hallway with an open plan Dining Room to the side. To the rear of the property is the beautiful Lounge area that boasts a vaulted ceiling with exposed roof beams and a stunning inglenook fireplace complete with a slate lintel and a polished slate hearth. Next to the Lounge is the fully fitted Kitchen with a ceramic tiled floor and "country cottage" style units, topped with a wood effect work surface. There is also a double Range gas oven with an overhead extractor fan, a washing machine point and ample room for a free standing fridge /freezer. There are two bedrooms made up of a very large Master Double Bedroom with a large built in wardrobe and a smaller Double Bedroom. Both are served by a modern shower room as well as a second fully tiled Wc. The property has uPVC double glazing throughout and is fitted with a modern electrical heating system. In addition there has been "pre-application" advice" for An affordable Detached single dwelling to be built within the grounds of the property. We highly recommended you book a viewing soon to fully appreciate this wonderful homely cottage and its beautiful location.

#### **Property Features**

**Entrance Hall** 

Lounge: 19' 8" x 11' 10" (6.00m x 3.63m)

Kitchen: 12' 2" x 14' 4" (3.73m x 4.39m) max

dimensions

Dining Room: 9' 1" x 10' 2" (2.778m x 3.10m)

Bedroom 1: 16' 1" x 12' 0" (4.91m x 3.66m)