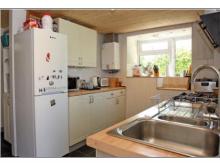

#### Description

Dating back to around 1680 this former small holding and dairy is now a beautiful family home with a pleasant blend of traditional and modern features. Located in a semi-rural location with far reaching views across the countryside, this Detached, stone built Cottage is the perfect retreat you have been looking for. The well presented and well proportioned accommodation briefly comprises of a large, light and airy Hallway with an open plan Dining Room to the side. To the rear of the property is the beautiful Lounge area that boasts a vaulted ceiling with exposed roof beams and a stunning inglenook fireplace complete with a slate lintel and a polished slate hearth. Next to the Lounge is the fully fitted Kitchen with a ceramic tiled floor and "country cottage" style units, topped with a wood effect work surface. There is also a double Range gas oven with an overhead extractor fan, a washing machine point and ample room for a free standing fridge /freezer. There are two bedrooms made up of a very large Master Double Bedroom with a large built in wardrobe and a smaller Double Bedroom. Both are served by a modern shower room as well as a second fully tiled Wc. The property has uPVC double glazing throughout and is fitted with a modern electrical heating system. In addition there has been "pre-application" advice" for An affordable Detached single dwelling to be built within the grounds of the property. We highly recommended you book a viewing soon to fully appreciate this wonderful homely cottage and its beautiful location.

#### **Property Features**

**Entrance Hall** 

Lounge: 19' 8" x 11' 10" (6.00m x 3.63m)

Kitchen: 12' 2" x 14' 4" (3.73m x 4.39m) max

dimensions

Dining Room: 9' 1" x 10' 2" (2.778m x 3.10m)

Bedroom 1: 16' 1" x 12' 0" (4.91m x 3.66m)