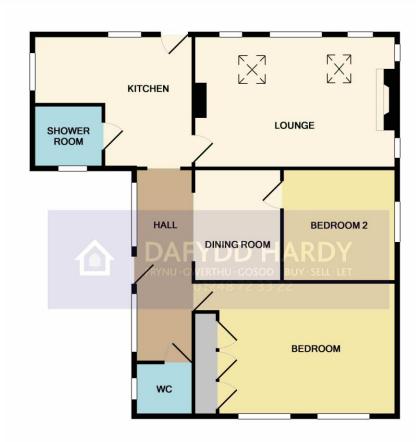

#### **Property Features**

**Entrance Hall** 

Lounge: 19' 8" x 11' 10" (6.00m x 3.63m)

Kitchen: 12' 2" x 14' 4" (3.73m x 4.39m) max

dimensions

Dining Room: 9' 1" x 10' 2" (2.778m x 3.10m)

Bedroom 1: 16' 1" x 12' 0" (4.91m x 3.66m)

Bedroom 2: 10' 2" x 11' 6" (3.10m x 3.51m)

Shower Room: 6' 4" x 5' 8" (1.95m x 1.75m)

WC

TOTAL APPROX. FLOOR AREA 913 SQ.FT. (84.8 SQ.M.)

Whilst every attempt has been made to ensure the accuracy of the floor plan contained here, measurements of doors, windows, rooms and any other items are approximate and no responsibility is taken for any error, omission, or mis-statement. This plan is for illustrative purposes only and should be used as such by any prospective purchaser. The services, systems and appliances shown have not been tested and no guarantee as to their operability or efficiency can be given Made with Metropix ©2019