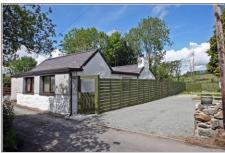

#### Description

Dating back to around 1680 this former small holding and dairy is now a beautiful family home with a pleasant blend of traditional and modern features. Located in a semi-rural location with far reaching views across the countryside, this Detached, stone built Cottage is the perfect retreat you have been looking for. The well presented and well proportioned accommodation briefly comprises of a large, light and airy Hallway with an open plan Dining Room to the side. To the rear of the property is the beautiful Lounge area that boasts a vaulted ceiling with exposed roof beams and a stunning inglenook fireplace complete with a slate lintel and a polished slate hearth. Next to the Lounge is the fully fitted Kitchen with a ceramic tiled floor and "country cottage" style units, topped with a wood effect work surface. There is also a double Range gas oven with an overhead extractor fan, a washing machine point and ample room for a free standing fridge /freezer. There are two bedrooms made up of a very large Master Double Bedroom with a large built in wardrobe and a smaller Double Bedroom. Both are served by a modern shower room as well as a second fully tiled Wc. The property has uPVC double glazing throughout and is fitted with a modern electrical heating system. In addition there has been "pre-application" advice" for An affordable Detached single dwelling to be built within the grounds of the property. We highly recommended you book a viewing soon to fully appreciate this wonderful homely cottage and its beautiful location.

## Outside

At the front of the property is a welcoming gravelled, cottage garden with a variety of flowering shrubs and bushes. To the side is a large off road parking area that has had "Pre-Application Advice" for a detached single storey dwelling. To the rear is a spacious lawn garden complete with a large stone flagged patio and seating area that enjoys a far reaching view of the surrounding countryside.