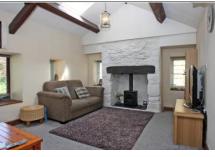

#### Description

Dating back to around 1680 this former small holding and dairy is now a beautiful family home with a pleasant blend of traditional and modern features. Located in a semi-rural location with far reaching views across the countryside, this Detached, stone built Cottage is the perfect retreat you have been looking for. The well presented and well proportioned accommodation briefly comprises of a large, light and airy Hallway with an open plan Dining Room to the side. To the rear of the property is the beautiful Lounge area that boasts a vaulted ceiling with exposed roof beams and a stunning inglenook fireplace complete with a slate lintel and a polished slate hearth. Next to the Lounge is the fully fitted Kitchen with a ceramic tiled floor and "country cottage" style units, topped with a wood effect work surface. There is also a double Range gas oven with an overhead extractor fan, a washing machine point and ample room for a free standing fridge /freezer. There are two bedrooms made up of a very large Master Double Bedroom with a large built in wardrobe and a smaller Double Bedroom. Both are served by a modern shower room as well as a second fully tiled Wc. The property has uPVC double glazing throughout and is fitted with a modern electrical heating system. In addition there has been "pre-application" advice" for An affordable Detached single dwelling to be built within the grounds of the property. We highly recommended you book a viewing soon to fully appreciate this wonderful homely cottage and its beautiful location.

#### **Property Features**

**Entrance Hall** 

Lounge: 19' 8" x 11' 10" (6.00m x 3.63m)

Kitchen: 12' 2" x 14' 4" (3.73m x 4.39m) max

dimensions

Dining Room: 9' 1" x 10' 2" (2.778m x 3.10m)

Bedroom 1: 16' 1" x 12' 0" (4.91m x 3.66m)