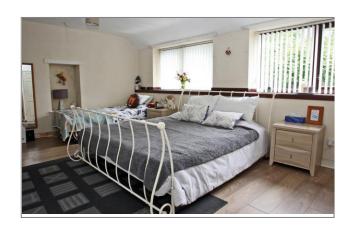

#### Description

Dating back to around 1680 this former small holding and dairy is now a beautiful family home with a pleasant blend of traditional and modern features. Located in a semi-rural location with far reaching views across the countryside, this Detached, stone built Cottage is the perfect retreat you have been looking for. The well presented and well proportioned accommodation briefly comprises of a large, light and airy Hallway with an open plan Dining Room to the side. To the rear of the property is the beautiful Lounge area that boasts a vaulted ceiling with exposed roof beams and a stunning inglenook fireplace complete with a slate lintel and a polished slate hearth. Next to the Lounge is the fully fitted Kitchen with a ceramic tiled floor and "country cottage" style units, topped with a wood effect work surface. There is also a double Range gas oven with an overhead extractor fan, a washing machine point and ample room for a free standing fridge /freezer. There are two bedrooms made up of a very large Master Double Bedroom with a large built in wardrobe and a smaller Double Bedroom. Both are served by a modern shower room as well as a second fully tiled Wc. The property has uPVC double glazing throughout and is fitted with a modern electrical heating system. In addition there has been "pre-application" advice" for An affordable Detached single dwelling to be built within the grounds of the property. We highly recommended you book a viewing soon to fully appreciate this wonderful homely cottage and its beautiful location.

#### **Property Features**

**Entrance Hall** 

Lounge: 19' 8" x 11' 10" (6.00m x 3.63m)

Kitchen: 12' 2" x 14' 4" (3.73m x 4.39m) max

dimensions

Dining Room: 9' 1" x 10' 2" (2.778m x 3.10m)

Bedroom 1: 16' 1" x 12' 0" (4.91m x 3.66m)