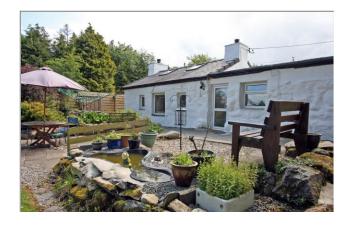

## Outside

At the front of the property is a welcoming gravelled, cottage garden with a variety of flowering shrubs and bushes. To the side is a large off road parking area that has had "Pre-Application Advice" for a detached single storey dwelling. To the rear is a spacious lawn garden complete with a large stone flagged patio and seating area that enjoys a far reaching view of the surrounding countryside.