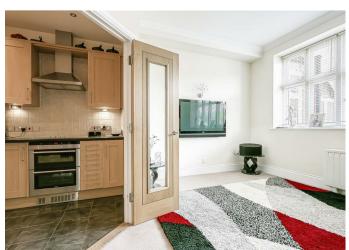

## LOUNGE/DINING ROOM

 $5.79m \times 5.21m (19'0 \times 17'1)$ 

Large window to rear. Wall mounted electric heater. Coving. Wall lights. Double opening glazed doors giving access through to:

## **KITCHEN**

 $2.49m \times 2.36m (8'2 \times 7'9)$ 

Well fitted with a modern range of wall and base units comprising of roll edge work surfaces incorporating a stainless steel sink drainer with mixer tap. Integral fridge, integral freezer, integral slimline dishwasher and integral washing machine. Fitted double oven and grill and surface mounted electric hob with extractor above. Range of eye level cupboards with underlighting. Part tiled walls and tiled floor. Downlighers.