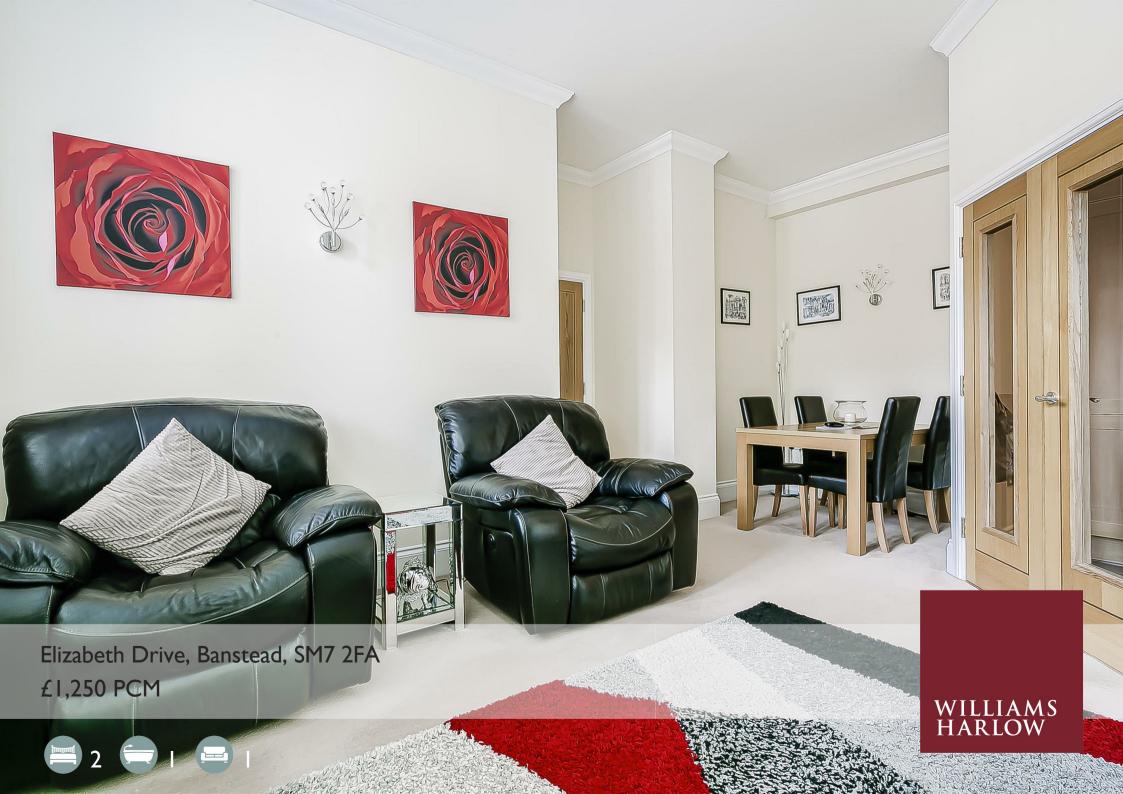

## LOUNGE/DINING ROOM

 $5.79m \times 5.21m (19'0 \times 17'1)$ 

Large window to rear. Wall mounted electric heater. Coving. Wall lights. Double opening glazed doors giving access through to:

WILLIAMS HARLOW PROUDLY PRESENT AN IMMACULATE TWO BEDROOM APARTMENT TO THE MARKET. Presented in perfect condition and located in the sought-after Banstead Woods Development, this will be a popular property. Situated on the first floor, the apartment has a large open-plan kitchen-lounge with dining area, a good-size family bathroom and two double bedrooms. Further benefits include and allocated car parking space and 28 acres of landscaped communal grounds. Available immediately on an unfurnished basis.