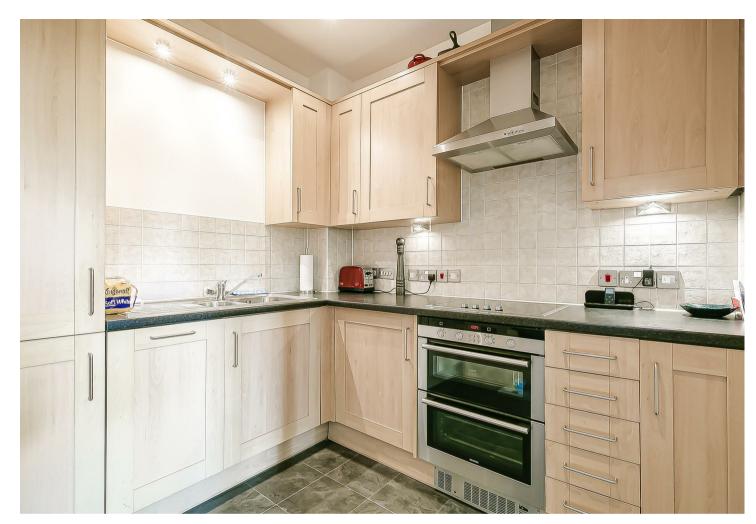

## **KITCHEN**

 $2.49m \times 2.36m (8'2 \times 7'9)$ 

Well fitted with a modern range of wall and base units comprising of roll edge work surfaces incorporating a stainless steel sink drainer with mixer tap. Integral fridge, integral freezer, integral slimline dishwasher and integral washing machine. Fitted double oven and grill and surface mounted electric hob with extractor above. Range of eye level cupboards with underlighting. Part tiled walls and tiled floor. Downlighers.