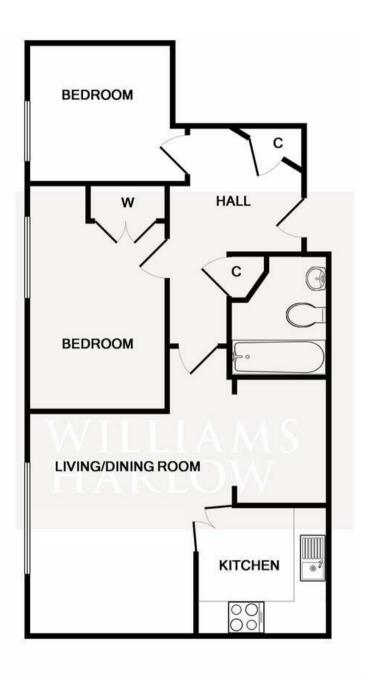

## **ENTRANCE HALL**

 $5.00m \times 1.88m (16'5 \times 6'2)$ 

Coving, downlighters, wall mounted electric heater and thermostat. Entry phone system. Cupboard housing insulated cylinder. Cloaks cupboard with hanging.

## LOUNGE/DINING ROOM

 $5.79m \times 5.21m (19'0 \times 17'1)$ 

Large window to rear. Wall mounted electric heater. Coving. Wall lights. Double opening glazed doors giving access through to:

## **KITCHEN**

 $2.49m \times 2.36m (8'2 \times 7'9)$ 

Well fitted with a modern range of wall and base units comprising of roll edge work surfaces incorporating a stainless steel sink drainer with mixer tap. Integral fridge, integral freezer, integral slimline dishwasher and integral washing machine. Fitted double oven and grill and surface mounted electric hob with extractor above. Range of eye level cupboards with underlighting. Part tiled walls and tiled floor. Downlighers.

# **BEDROOM ONE**

4.27m x 2.69m (14'0 x 8'10)

 $2\times$  large windows to the rear. Coving. Wall lights. Electric heater. Fitted wardrobe with further storage cupboards above.

#### **BEDROOM TWO**

 $3.05m \times 2.67m (10'0 \times 8'9)$ 

Large window to rear Electric heater. Coving. Wall light.

### **BATHROOM**

Panel bath with mixer tap and shower attachment with glass shower screen. Low level WC with concealed cistern. Wash hand basin with mixer tap and vanity cupboards below. Part tiled walls. Heated towel rail. Shaver point. Mirror. Downlighters. Ceiling mounted extractor.

This plan is for layout guidance only. Not drawn to scale unless stated. Windows and door openings are approximate. Whilst care is taken in the preparation of this plan, please check all dimensions, shapes before making decisions reliant upon them. KEY: C = CUPBOARD FW = FITTED WARDROBE